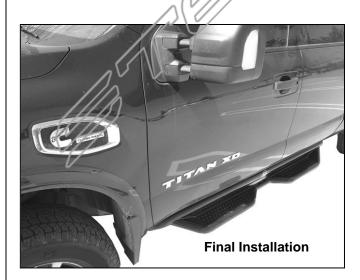

#### PROCEDURE:

- 1. REMOVE CONTENTS FROM BOX VERIFY ALL PARTS ARE PRESENT. READ INSTRUCTIONS CAREFULLY BEFORE STARTING INSTALLATION.
- 2. Start installation at the front of the driver side of the vehicle and locate the factory threaded stud and the threaded hole located on the side of the inner body panel, (Figure 1). NOTE: Remove the plastic plug or any insulation on the side panel to locate the threaded holes.
- 3. Attach the upper hole of the bracket to the threaded stud with (1) 8mm x 24mm Flat Washer and (1) 8mm Lock Nut. Next, insert (1) 8mm x 30mm Hex Bolt with (1) 8mm Lock Washer and (1) 8mm x 24mm Flat Washer through the remaining lower hole in the Bracket and into the threaded hole, (Figure 2, 3 & 4). NOTE: For vehicle years 2016 and above, bolt the sidebar to the mounting location with (2) 8mm Hex Bolts, (2) 8mm Lock Washers and (2) 8mm Flat Washers, (Figure 5 & 6). Snug but do not fully tighten the hardware at this time.
- **4.** Level and adjust the Sidebar and tighten all hardware.
- 5. Repeat Steps 1—4 to install the Passenger/right Sidebar.
- **6.** Do periodic inspections of the installation to make sure that all hardware is secure and tight.