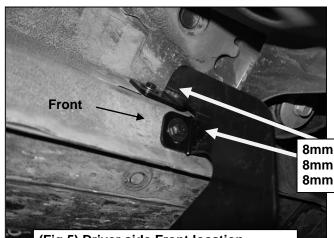

#### PROCEDURE:

- 1. REMOVE CONTENTS FROM BOX VERIFY ALL PARTS ARE PRESENT. READ INSTRUCTIONS CAREFULLY BEFORE STARTING INSTALLATION.
- 2. Start installation at the front of the driver side of the vehicle and locate the factory threaded stud and the threaded hole located on the side of the inner body panel, (Figure 1). NOTE: Remove the plastic plug or any insulation on the side panel to locate the threaded holes.
- 3. Attach the upper hole of the bracket to the threaded stud with (1) 8mm x 24mm Flat Washer and (1) 8mm Lock Nut. Next, insert (1) 8mm x 30mm Hex Bolt with (1) 8mm Lock Washer and (1) 8mm x 24mm Flat Washer through the remaining lower hole in the Bracket and into the threaded hole, (Figure 2, 3 & 4). NOTE: For vehicle years 2016 and above, bolt the sidebar to the mounting location with (2) 8mm Hex Bolts, (2) 8mm Lock Washers and (2) 8mm Flat Washers, (Figure 5 & 6). Snug but do not fully tighten the hardware at this time.
- **4.** Level and adjust the Sidebar and tighten all hardware.
- 5. Repeat Steps 1—4 to install the Passenger/right Sidebar.
- **6.** Do periodic inspections of the installation to make sure that all hardware is secure and tight.

## **Driver Side Installation Pictured Continued**

8mm x 30mm Hex Bolt 8mm Lock Washer 8mm x 24mm Flat Washer

(Fig 5) Driver side Front location pictured

(Fig 6) Driver Side Front Bracket Installation of parts for Vehicle years 2016 and above