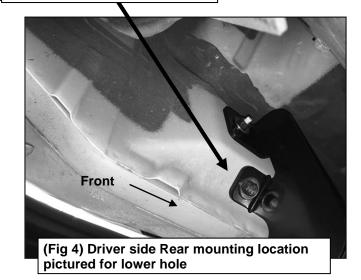

#### PROCEDURE:

- 1. REMOVE CONTENTS FROM BOX VERIFY ALL PARTS ARE PRESENT. READ INSTRUCTIONS CAREFULLY BEFORE STARTING INSTALLATION.
- 2. Start installation at the front of the driver side of the vehicle and locate the factory threaded stud and the threaded hole located on the side of the inner body panel, (Figure 1). NOTE: Remove the plastic plug or any insulation on the side panel to locate the threaded holes.
- 3. Attach the upper hole of the bracket to the threaded stud with (1) 8mm x 24mm Flat Washer and (1) 8mm Lock Nut. Next, insert (1) 8mm x 30mm Hex Bolt with (1) 8mm Lock Washer and (1) 8mm x 24mm Flat Washer through the remaining lower hole in the Bracket and into the threaded hole, (Figure 2, 3 & 4). NOTE: For vehicle years 2016 and above, bolt the sidebar to the mounting location with (2) 8mm Hex Bolts, (2) 8mm Lock Washers and (2) 8mm Flat Washers, (Figure 5 & 6). Snug but do not fully tighten the hardware at this time.
- **4.** Level and adjust the Sidebar and tighten all hardware.
- 5. Repeat Steps 1—4 to install the Passenger/right Sidebar.
- **6.** Do periodic inspections of the installation to make sure that all hardware is secure and tight.