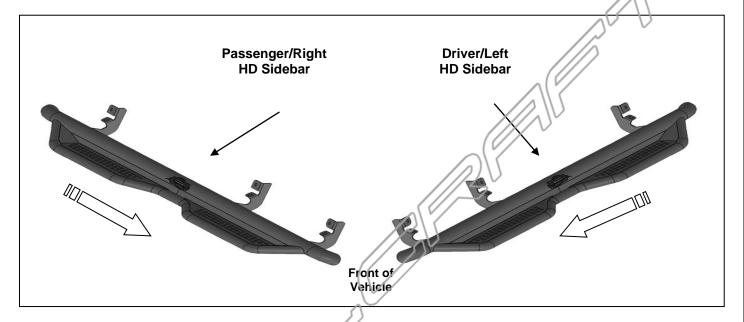

## HD SIDEBAR 04-17 NISSAN TITAN CREW CAB

#### PROCEDURE:

- 1. REMOVE CONTENTS FROM BOX VERIFY ALL PARTS ARE PRESENT. READ INSTRUCTIONS CAREFULLY BEFORE STARTING INSTALLATION.
- 2. Start installation at the front of the driver side of the vehicle and locate the factory threaded stud and the threaded hole located on the side of the inner body panel, (Figure 1). NOTE: Remove the plastic plug or any insulation on the side panel to locate the threaded holes.
- 3. Attach the upper hole of the bracket to the threaded stud with (1) 8mm x 24mm Flat Washer and (1) 8mm Lock Nut. Next, insert (1) 8mm x 30mm Hex Bolt with (1) 8mm Lock Washer and (1) 8mm x 24mm Flat Washer through the remaining lower hole in the Bracket and into the threaded hole, (Figure 2, 3 & 4). NOTE: For vehicle years 2016 and above, bolt the sidebar to the mounting location with (2) 8mm Hex Bolts, (2) 8mm Lock Washers and (2) 8mm Flat Washers, (Figure 5 & 6). Snug but do not fully tighten the hardware at this time.
- **4.** Level and adjust the Sidebar and tighten all hardware.
- 5. Repeat Steps 1—4 to install the Passenger/right Sidebar.
- **6.** Do periodic inspections of the installation to make sure that all hardware is secure and tight.