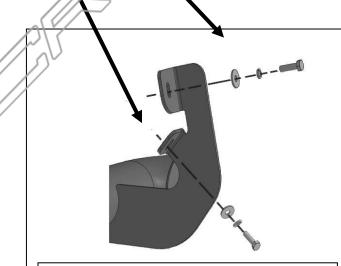

#### PROCEDURE:

- 1. REMOVE CONTENTS FROM BOX VERIFY ALL PARTS ARE PRESENT. READ INSTRUCTIONS CAREFULLY BEFORE STARTING INSTALLATION.
- 2. Start installation at the front of the driver side of the vehicle and locate the factory threaded stud and the threaded hole located on the side of the inner body panel, (Figure 1). NOTE: Remove the plastic plug or any insulation on the side panel to locate the threaded holes.
- 3. Attach the upper hole of the bracket to the threaded stud with (1) 8mm x 24mm Flat Washer and (1) 8mm Lock Nut. Next, insert (1) 8mm x 30mm Hex Bolt with (1) 8mm Lock Washer and (1) 8mm x 24mm Flat Washer through the remaining lower hole in the Bracket and into the threaded hole, (Figure 2, 3 & 4). NOTE: For vehicle years 2016 and above, bolt the sidebar to the mounting location with (2) 8mm Hex Bolts, (2) 8mm Lock Washers and (2) 8mm Flat Washers, (Figure 5 & 6). Snug but do not fully tighten the hardware at this time.
- **4.** Level and adjust the Sidebar and tighten all hardware.
- 5. Repeat Steps 1—4 to install the Passenger/right Sidebar.
- **6.** Do periodic inspections of the installation to make sure that all hardware is secure and tight.

## **Driver Side Installation Pictured**

8mm x 30mm Hex Bolt 8mm Lock Washer 8mm x 24mm Flat Washer

(Fig 3) Driver Side Front Bracket Installation of parts