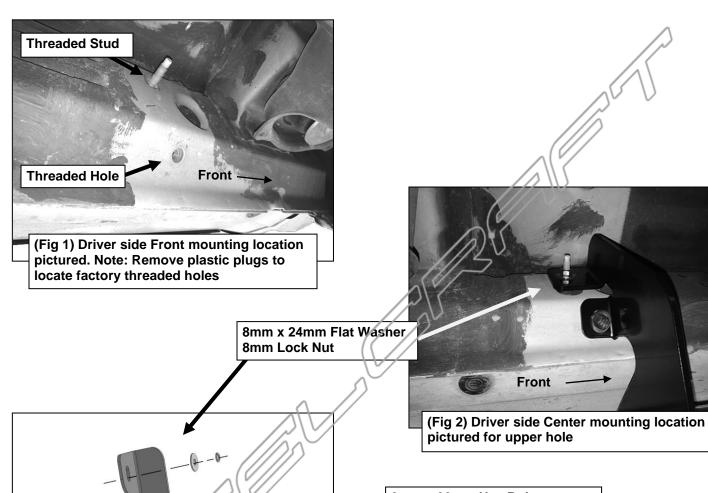

#### PROCEDURE:

- 1. REMOVE CONTENTS FROM BOX VERIFY ALL PARTS ARE PRESENT. READ INSTRUCTIONS CAREFULLY BEFORE STARTING INSTALLATION.
- 2. Start installation at the front of the driver side of the vehicle and locate the factory threaded stud and the threaded hole located on the side of the inner body panel, (Figure 1). NOTE: Remove the plastic plug or any insulation on the side panel to locate the threaded holes.
- 3. Attach the upper hole of the bracket to the threaded stud with (1) 8mm x 24mm Flat Washer and (1) 8mm Lock Nut. Next, insert (1) 8mm x 30mm Hex Bolt with (1) 8mm Lock Washer and (1) 8mm x 24mm Flat Washer through the remaining lower hole in the Bracket and into the threaded hole, (Figure 2, 3 & 4). NOTE: For vehicle years 2016 and above, bolt the sidebar to the mounting location with (2) 8mm Hex Bolts, (2) 8mm Lock Washers and (2) 8mm Flat Washers, (Figure 5 & 6). Snug but do not fully tighten the hardware at this time.
- **4.** Level and adjust the Sidebar and tighten all hardware.
- 5. Repeat Steps 1—4 to install the Passenger/right Sidebar.
- **6.** Do periodic inspections of the installation to make sure that all hardware is secure and tight.

## **Driver Side Installation Pictured**

8mm x 30mm Hex Bolt 8mm Lock Washer 8mm x 24mm Flat Washer

(Fig 3) Driver Side Front Bracket Installation of parts