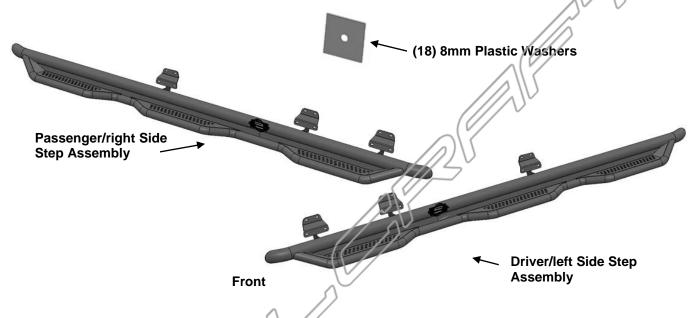

#### **PARTS LIST:**

|   | 1  | Driver/left HD Wheel to Wheel Assembly | 18 | 8mm x 24mm OD x 2mm Flat Washers |
|---|----|----------------------------------------|----|----------------------------------|
|   | 1  | Passenger/right Wheel to Wheel         | 18 | 8 mm Nylon Hex Nuts              |
|   |    | Assembly                               |    |                                  |
| Ī | 18 | 8mm Plastic Washer                     |    |                                  |

### **PROCEDURE:**

REMOVE CONTENTS FROM BOX. VERIFY ALL PARTS ARE PRESENT. READ INSTRUCTIONS CAREFULLY BEFORE STARTING INSTALLATION. ASSISTANCE IS RECOMMENDED.

- 1. Start the installation under the passenger side of the vehicle. Locate the front factory running board mounting location along the inner side of the body, (Figure 1).
- 2. Slide (1) Plastic Washer over each factory mounting stud in the body panel, (Figures 2 & 3). IMPORTANT: The Plastic Washers are designed to prevent corrosion between the aluminum body panel and the steel mounting brackets. Do not install the HD Side Step without first installing the Plastic Washers on all mounting studs.
- 3. Select the passenger/right HD Side Step Assembly. With assistance, attach the HD Side Step to the (9) factory studs with (9) 8mm Flat Washers and (9) 8mm Nylon Hex Nuts, (Figures 4 & 5). Snug but do not fully tighten the hardware.
- **4.** Level and adjust the Side Step and fully tighten all hardware.
- 5. Repeat Steps 1—4 to install the driver/left Side Step Assembly.
- **6.** Do periodic inspections to the installation to make sure that all hardware is secure and tight.