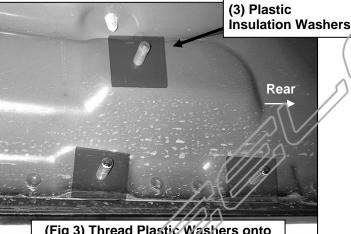

### **PROCEDURE:**

REMOVE CONTENTS FROM BOX. VERIFY ALL PARTS ARE PRESENT. READ INSTRUCTIONS CAREFULLY BEFORE STARTING INSTALLATION. ASSISTANCE IS RECOMMENDED.

- 1. Start the installation under the passenger side of the vehicle. Locate the front factory running board mounting location along the inner side of the body, (Figure 1).
- 2. Slide (1) Plastic Washer over each factory mounting stud in the body panel, (Figures 2 & 3). IMPORTANT: The Plastic Washers are designed to prevent corrosion between the aluminum body panel and the steel mounting brackets. Do not install the HD Side Step without first installing the Plastic Washers on all mounting studs.
- 3. Select the passenger/right HD Side Step Assembly. With assistance, attach the HD Side Step to the (9) factory studs with (9) 8mm Flat Washers and (9) 8mm Nylon Hex Nuts, (Figures 4 & 5). Snug but do not fully tighten the hardware.
- **4.** Level and adjust the Side Step and fully tighten all hardware.
- 5. Repeat Steps 1—4 to install the driver/left Side Step Assembly.
- **6.** Do periodic inspections to the installation to make sure that all hardware is secure and tight.

### Passenger/right Side Installation Pictured

(Fig 1) Passenger side front mounting location

())\\

- (3) 8mm Plastic Washers
- (3) 8mm Flat Washers

(Fig 3) Thread Plastic Washers onto all mounting studs. Passenger side rear mounting location pictured