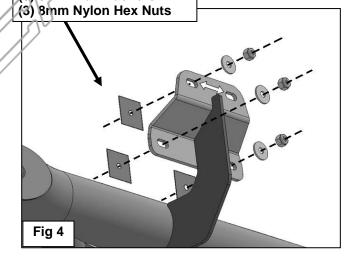

### **PROCEDURE:**

REMOVE CONTENTS FROM BOX. VERIFY ALL PARTS ARE PRESENT. READ INSTRUCTIONS CAREFULLY BEFORE STARTING INSTALLATION. ASSISTANCE IS RECOMMENDED.

- 1. Start the installation under the passenger side of the vehicle. Locate the front factory running board mounting location along the inner side of the body, (Figure 1).
- 2. Slide (1) Plastic Washer over each factory mounting stud in the body panel, (Figures 2 & 3). IMPORTANT: The Plastic Washers are designed to prevent corrosion between the aluminum body panel and the steel mounting brackets. Do not install the HD Side Step without first installing the Plastic Washers on all mounting studs.
- 3. Select the passenger/right HD Side Step Assembly. With assistance, attach the HD Side Step to the (9) factory studs with (9) 8mm Flat Washers and (9) 8mm Nylon Hex Nuts, (Figures 4 & 5). Snug but do not fully tighten the hardware.
- **4.** Level and adjust the Side Step and fully tighten all hardware.
- 5. Repeat Steps 1—4 to install the driver/left Side Step Assembly.
- **6.** Do periodic inspections to the installation to make sure that all hardware is secure and tight.

### Passenger/right Side Installation Pictured

(Fig 1) Passenger side front mounting location

())\\

- (3) 8mm Plastic Washers
- (3) 8mm Flat Washers

(Fig 3) Thread Plastic Washers onto all mounting studs. Passenger side rear mounting location pictured