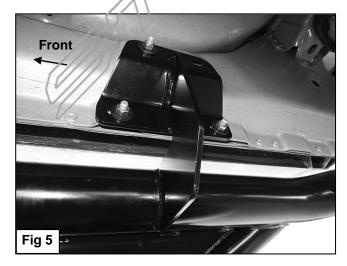

### **PROCEDURE:**

REMOVE CONTENTS FROM BOX. VERIFY ALL PARTS ARE PRESENT. READ INSTRUCTIONS CAREFULLY BEFORE STARTING INSTALLATION. ASSISTANCE IS RECOMMENDED.

- 1. Start the installation under the passenger side of the vehicle. Locate the front factory running board mounting location along the inner side of the body, (Figure 1).
- 2. Slide (1) Plastic Washer over each factory mounting stud in the body panel, (Figures 2 & 3). IMPORTANT: The Plastic Washers are designed to prevent corrosion between the aluminum body panel and the steel mounting brackets. Do not install the HD Side Step without first installing the Plastic Washers on all mounting studs.
- 3. Select the passenger/right HD Side Step Assembly. With assistance, attach the HD Side Step to the (9) factory studs with (9) 8mm Flat Washers and (9) 8mm Nylon Hex Nuts, (Figures 4 & 5). Snug but do not fully tighten the hardware.
- **4.** Level and adjust the Side Step and fully tighten all hardware.
- 5. Repeat Steps 1—4 to install the driver/left Side Step Assembly.
- **6.** Do periodic inspections to the installation to make sure that all hardware is secure and tight.