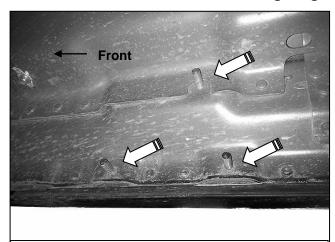

### **PROCEDURE:**

REMOVE CONTENTS FROM BOX. VERIFY ALL PARTS ARE PRESENT. READ INSTRUCTIONS CAREFULLY BEFORE STARTING INSTALLATION. ASSISTANCE IS RECOMMENDED.

- 1. Start the installation under the passenger side of the vehicle. Locate the front factory running board mounting location along the inner side of the body, (Figure 1).
- 2. Slide (1) Plastic Washer over each factory mounting stud in the body panel, (Figures 2 & 3). IMPORTANT: The Plastic Washers are designed to prevent corrosion between the aluminum body panel and the steel mounting brackets. Do not install the HD Side Step without first installing the Plastic Washers on all mounting studs.
- 3. Select the passenger/right HD Side Step Assembly. With assistance, attach the HD Side Step to the (9) factory studs with (9) 8mm Flat Washers and (9) 8mm Nylon Hex Nuts, (Figures 4 & 5). Snug but do not fully tighten the hardware.
- **4.** Level and adjust the Side Step and fully tighten all hardware.
- 5. Repeat Steps 1—4 to install the driver/left Side Step Assembly.
- **6.** Do periodic inspections to the installation to make sure that all hardware is secure and tight.

### Passenger/right Side Installation Pictured

(Fig 1) Passenger side front mounting location

())\\

- (3) 8mm Plastic Washers
- (3) 8mm Flat Washers

(Fig 3) Thread Plastic Washers onto all mounting studs. Passenger side rear mounting location pictured