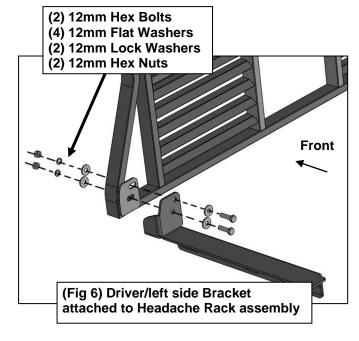

## REMOVE CONTENTS FROM BOX. VERIFY ALL PARTS ARE PRESENT. READ INSTRUCTIONS CAREFULLY BEFORE STARTING INSTALLATION. ASSISTANCE IS RECOMMENDED.

- 1. Starting at the driver side of the bed rail, (Figure 1), remove all factory hardware along and at the ends of the bed channel, (Figures 1 & 2).
- 2. Select (3) 10mm Bolt Plates. Slide the Bolt Plates through the ends of the bed channel, (Figures 3 & 4). NOTE: Place the Bolt Plates approximately 9" apart.
- 3 Select the driver side Bracket. Attach the Bracket to the (3) 10mm Bolt Plates using the included (3) 10mm Flat Washers, (3) 10mm Lock Washers and (3) 10mm Hex Nuts, (Figure 5). Do not tighten hardware at this time.
- **4.** Repeat **Steps 1—3** to install the passenger/right side Bracket.
- 5. With assistance, carefully place the Headache Rack onto the front end of the Brackets. Attach the Headache Rack to the Brackets using (4) 12mm Hex Bolts, (8) 12mm Flat Washers, (4) 12mm Lock Washers and (4) 12mm Hex Nuts, (Figure 6). Do not tighten hardware.
- 6. Center the Headache Rack on the truck, check the alignment and tighten all hardware.
- 7. Do periodic inspections to the installation to make sure that all hardware is secure and tight.