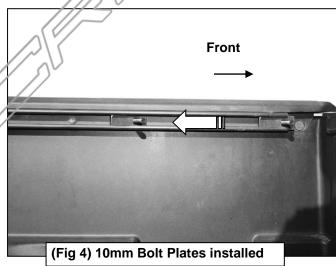

## REMOVE CONTENTS FROM BOX. VERIFY ALL PARTS ARE PRESENT. READ INSTRUCTIONS CAREFULLY BEFORE STARTING INSTALLATION. ASSISTANCE IS RECOMMENDED.

- 1. Starting at the driver side of the bed rail, (Figure 1), remove all factory hardware along and at the ends of the bed channel, (Figures 1 & 2).
- 2. Select (3) 10mm Bolt Plates. Slide the Bolt Plates through the ends of the bed channel, (Figures 3 & 4). NOTE: Place the Bolt Plates approximately 9" apart.
- 3 Select the driver side Bracket. Attach the Bracket to the (3) 10mm Bolt Plates using the included (3) 10mm Flat Washers, (3) 10mm Lock Washers and (3) 10mm Hex Nuts, (Figure 5). Do not tighten hardware at this time.
- **4.** Repeat **Steps 1—3** to install the passenger/right side Bracket.
- 5. With assistance, carefully place the Headache Rack onto the front end of the Brackets. Attach the Headache Rack to the Brackets using (4) 12mm Hex Bolts, (8) 12mm Flat Washers, (4) 12mm Lock Washers and (4) 12mm Hex Nuts, (Figure 6). Do not tighten hardware.
- 6. Center the Headache Rack on the truck, check the alignment and tighten all hardware.
- 7. Do periodic inspections to the installation to make sure that all hardware is secure and tight.