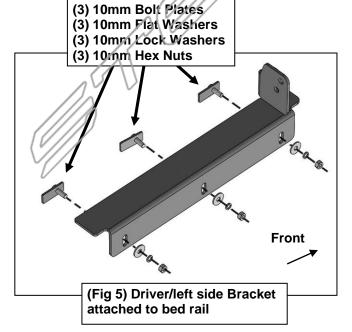

## REMOVE CONTENTS FROM BOX. VERIFY ALL PARTS ARE PRESENT. READ INSTRUCTIONS CAREFULLY BEFORE STARTING INSTALLATION. ASSISTANCE IS RECOMMENDED.

- 1. Starting at the driver side of the bed rail, (Figure 1), remove all factory hardware along and at the ends of the bed channel, (Figures 1 & 2).
- 2. Select (3) 10mm Bolt Plates. Slide the Bolt Plates through the ends of the bed channel, (Figures 3 & 4). NOTE: Place the Bolt Plates approximately 9" apart.
- 3 Select the driver side Bracket. Attach the Bracket to the (3) 10mm Bolt Plates using the included (3) 10mm Flat Washers, (3) 10mm Lock Washers and (3) 10mm Hex Nuts, (Figure 5). Do not tighten hardware at this time.
- **4.** Repeat **Steps 1—3** to install the passenger/right side Bracket.
- 5. With assistance, carefully place the Headache Rack onto the front end of the Brackets. Attach the Headache Rack to the Brackets using (4) 12mm Hex Bolts, (8) 12mm Flat Washers, (4) 12mm Lock Washers and (4) 12mm Hex Nuts, (Figure 6). Do not tighten hardware.
- 6. Center the Headache Rack on the truck, check the alignment and tighten all hardware.
- 7. Do periodic inspections to the installation to make sure that all hardware is secure and tight.