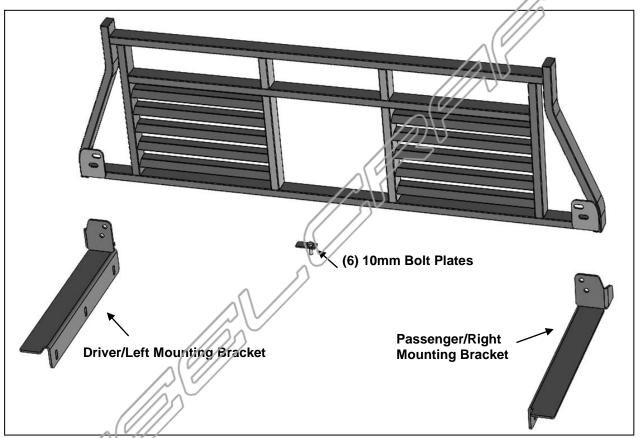

## **PARTS LIST:**

| 1 | Headache Rack                  | 4 | 12mm Hex Nuts                    |
|---|--------------------------------|---|----------------------------------|
| 1 | Driver/Left Side Bracket       | 6 | 10mm Bolt Plates                 |
| 1 | Passenger/Right Side Bracket   | 6 | 10mm x 30mm x 2.5mm Flat Washers |
| 4 | 12mm x 40mm Hex Bolts          | 6 | 10mm Lock Washers                |
| 8 | 12mm x 32mm x 3mm Flat Washers | 6 | 10mm Hex Nuts                    |
| 4 | 12mm Lock Washers              |   |                                  |