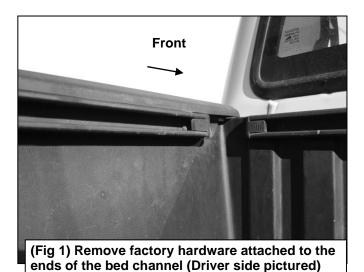

## REMOVE CONTENTS FROM BOX. VERIFY ALL PARTS ARE PRESENT. READ INSTRUCTIONS CAREFULLY BEFORE STARTING INSTALLATION. ASSISTANCE IS RECOMMENDED.

- 1. Starting at the driver side of the bed rail, (Figure 1), remove all factory hardware along and at the ends of the bed channel, (Figures 1 & 2).
- 2. Select (3) 10mm Bolt Plates. Slide the Bolt Plates through the ends of the bed channel, (Figures 3 & 4). NOTE: Place the Bolt Plates approximately 9" apart.
- 3 Select the driver side Bracket. Attach the Bracket to the (3) 10mm Bolt Plates using the included (3) 10mm Flat Washers, (3) 10mm Lock Washers and (3) 10mm Hex Nuts, (Figure 5). Do not tighten hardware at this time.
- **4.** Repeat **Steps 1—3** to install the passenger/right side Bracket.
- 5. With assistance, carefully place the Headache Rack onto the front end of the Brackets. Attach the Headache Rack to the Brackets using (4) 12mm Hex Bolts, (8) 12mm Flat Washers, (4) 12mm Lock Washers and (4) 12mm Hex Nuts, (Figure 6). Do not tighten hardware.
- 6. Center the Headache Rack on the truck, check the alignment and tighten all hardware.
- 7. Do periodic inspections to the installation to make sure that all hardware is secure and tight.