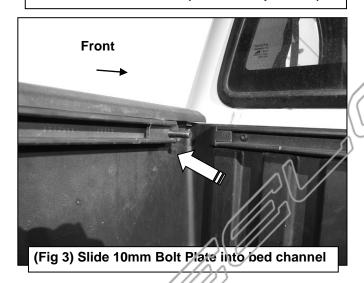

## REMOVE CONTENTS FROM BOX. VERIFY ALL PARTS ARE PRESENT. READ INSTRUCTIONS CAREFULLY BEFORE STARTING INSTALLATION. ASSISTANCE IS RECOMMENDED.

- 1. Starting at the driver side of the bed rail, (Figure 1), remove all factory hardware along and at the ends of the bed channel, (Figures 1 & 2).
- 2. Select (3) 10mm Bolt Plates. Slide the Bolt Plates through the ends of the bed channel, (Figures 3 & 4). NOTE: Place the Bolt Plates approximately 9" apart.
- 3 Select the driver side Bracket. Attach the Bracket to the (3) 10mm Bolt Plates using the included (3) 10mm Flat Washers, (3) 10mm Lock Washers and (3) 10mm Hex Nuts, (Figure 5). Do not tighten hardware at this time.
- **4.** Repeat **Steps 1—3** to install the passenger/right side Bracket.
- 5. With assistance, carefully place the Headache Rack onto the front end of the Brackets. Attach the Headache Rack to the Brackets using (4) 12mm Hex Bolts, (8) 12mm Flat Washers, (4) 12mm Lock Washers and (4) 12mm Hex Nuts, (Figure 6). Do not tighten hardware.
- 6. Center the Headache Rack on the truck, check the alignment and tighten all hardware.
- 7. Do periodic inspections to the installation to make sure that all hardware is secure and tight.