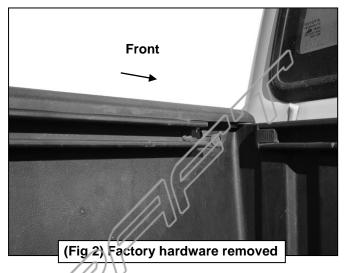

## REMOVE CONTENTS FROM BOX. VERIFY ALL PARTS ARE PRESENT. READ INSTRUCTIONS CAREFULLY BEFORE STARTING INSTALLATION. ASSISTANCE IS RECOMMENDED.

- 1. Starting at the driver side of the bed rail, (Figure 1), remove all factory hardware along and at the ends of the bed channel, (Figures 1 & 2).
- 2. Select (3) 10mm Bolt Plates. Slide the Bolt Plates through the ends of the bed channel, (Figures 3 & 4). NOTE: Place the Bolt Plates approximately 9" apart.
- 3 Select the driver side Bracket. Attach the Bracket to the (3) 10mm Bolt Plates using the included (3) 10mm Flat Washers, (3) 10mm Lock Washers and (3) 10mm Hex Nuts, (Figure 5). Do not tighten hardware at this time.
- **4.** Repeat **Steps 1—3** to install the passenger/right side Bracket.
- 5. With assistance, carefully place the Headache Rack onto the front end of the Brackets. Attach the Headache Rack to the Brackets using (4) 12mm Hex Bolts, (8) 12mm Flat Washers, (4) 12mm Lock Washers and (4) 12mm Hex Nuts, (Figure 6). Do not tighten hardware.
- 6. Center the Headache Rack on the truck, check the alignment and tighten all hardware.
- 7. Do periodic inspections to the installation to make sure that all hardware is secure and tight.