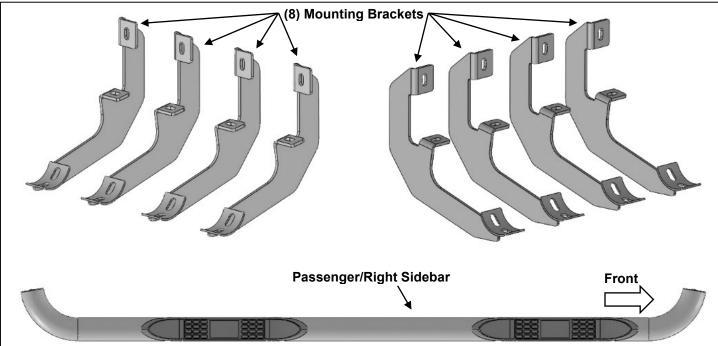

## 3INCH SIDEBAR 2019-20 SILVERADO 15-3500/ 2019-20 SIERRA 15-3500 CREW CAB

| PARTS LIST: |                         |    |                                  |
|-------------|-------------------------|----|----------------------------------|
| 1           | Driver/Left Sidebar     | 16 | 8mm x 30mm Hex Bolts             |
| 1           | Passenger/Right Sidebar | 16 | 8mm Lock Washers                 |
| 8           | Mounting Brackets       | 16 | 8mm x 24mm OD x 2mm Flat Washers |
| 16          | 8mmx 25mm Combo Bolts   |    |                                  |
|             |                         |    |                                  |

## PROCEDURE:

REMOVE CONTENTS FROM BOX. VERIFY ALL PARTS ARE PRESENT. READ INSTRUCTIONS CAREFULLY BEFORE STARTING INSTALLATION. ASSISTANCE IS RECOMMENDED.

- 1. Start the installation under the Passenger/Right side of the vehicle.
  - a. For "Early" 2019 models, locate the 6 plugs along the bottom edge of the body. Mounting Brackets will bolt to the 1st, 3rd, 4th and 6th threaded mounting holes, (Figure 1).
  - **b.** For "Late" 2019 models, all (4) mounting locations will be used.
- Remove the plastic plugs from the Passenger/Right front mounting location. Select (1) Mounting Bracket. Attach the Mounting Bracket to the factory threaded holes with (2) 8mm Hex Bolts, (2) 8mm Lock Washers and (2) 8mm Flat Washers, (Figures 2 & 3). Do not tighten hardware at this time.
- 3. Repeat Steps 1 & 2 to attach the 2nd, 3rd and Rear Mounting Brackets along the rocker panel, (Figures 4—7). Do not tighten hardware at this time.
- 4. Select the Passenger/Right Sidebar. Carefully place Sidebar on the brackets. IMPORTANT: Do not slide or rotate Sidebar on cradles, or damage to the finish may result. Attach Sidebar to the Mounting Brackets with (8) 8mm Combo Bolts, (Figure 8). Do not tighten hardware at this time.
- 5. Level and adjust the Sidebar and fully tighten all hardware.
- 6. Repeat Steps 1—5 to attach the Driver/Left Sidebar.
- 7. Do periodic inspections to the installation to make sure that all hardware is secure and tight.