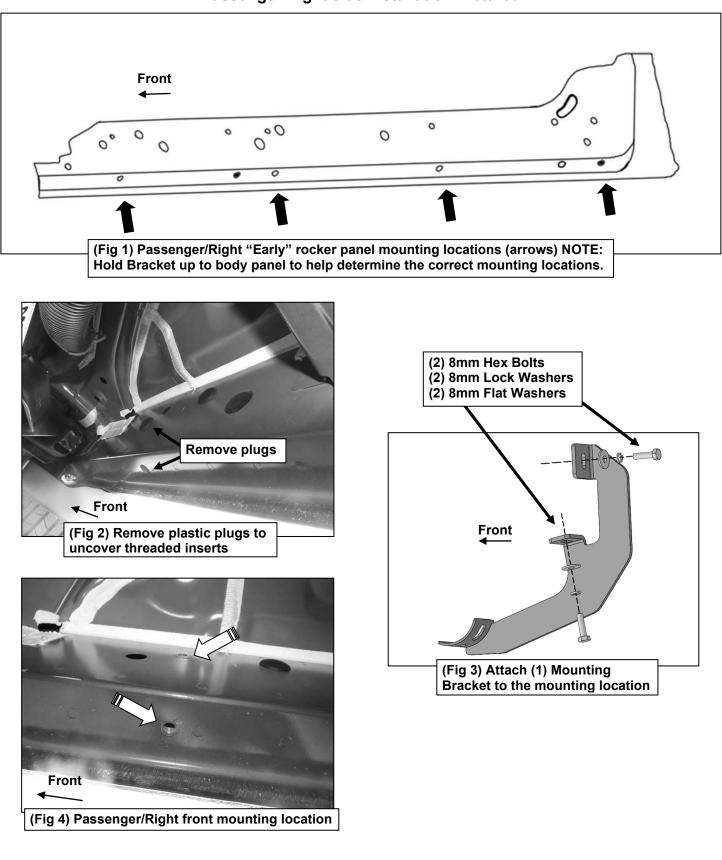

## PROCEDURE:

REMOVE CONTENTS FROM BOX. VERIFY ALL PARTS ARE PRESENT. READ INSTRUCTIONS CAREFULLY BEFORE STARTING INSTALLATION. ASSISTANCE IS RECOMMENDED.

- 1. Start the installation under the Passenger/Right side of the vehicle.
  - a. For "Early" 2019 models, locate the 6 plugs along the bottom edge of the body. Mounting Brackets will bolt to the 1st, 3rd, 4th and 6th threaded mounting holes, (Figure 1).
  - **b.** For "Late" 2019 models, all (4) mounting locations will be used.
- Remove the plastic plugs from the Passenger/Right front mounting location. Select (1) Mounting Bracket. Attach the Mounting Bracket to the factory threaded holes with (2) 8mm Hex Bolts, (2) 8mm Lock Washers and (2) 8mm Flat Washers, (Figures 2 & 3). Do not tighten hardware at this time.
- 3. Repeat Steps 1 & 2 to attach the 2nd, 3rd and Rear Mounting Brackets along the rocker panel, (Figures 4—7). Do not tighten hardware at this time.
- 4. Select the Passenger/Right Sidebar. Carefully place Sidebar on the brackets. IMPORTANT: Do not slide or rotate Sidebar on cradles, or damage to the finish may result. Attach Sidebar to the Mounting Brackets with (8) 8mm Combo Bolts, (Figure 8). Do not tighten hardware at this time.
- 5. Level and adjust the Sidebar and fully tighten all hardware.
- 6. Repeat Steps 1—5 to attach the Driver/Left Sidebar.
- 7. Do periodic inspections to the installation to make sure that all hardware is secure and tight.