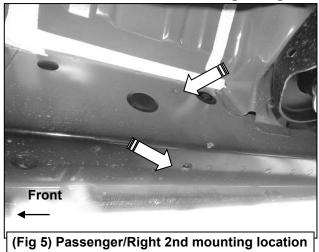

## PROCEDURE:

REMOVE CONTENTS FROM BOX. VERIFY ALL PARTS ARE PRESENT. READ INSTRUCTIONS CAREFULLY BEFORE STARTING INSTALLATION. ASSISTANCE IS RECOMMENDED.

- 1. Start the installation under the Passenger/Right side of the vehicle.
  - a. For "Early" 2019 models, locate the 6 plugs along the bottom edge of the body. Mounting Brackets will bolt to the 1st, 3rd, 4th and 6th threaded mounting holes, (Figure 1).
  - **b.** For "Late" 2019 models, all (4) mounting locations will be used.
- Remove the plastic plugs from the Passenger/Right front mounting location. Select (1) Mounting Bracket. Attach the Mounting Bracket to the factory threaded holes with (2) 8mm Hex Bolts, (2) 8mm Lock Washers and (2) 8mm Flat Washers, (Figures 2 & 3). Do not tighten hardware at this time.
- 3. Repeat Steps 1 & 2 to attach the 2nd, 3rd and Rear Mounting Brackets along the rocker panel, (Figures 4—7). Do not tighten hardware at this time.
- 4. Select the Passenger/Right Sidebar. Carefully place Sidebar on the brackets. IMPORTANT: Do not slide or rotate Sidebar on cradles, or damage to the finish may result. Attach Sidebar to the Mounting Brackets with (8) 8mm Combo Bolts, (Figure 8). Do not tighten hardware at this time.
- 5. Level and adjust the Sidebar and fully tighten all hardware.
- 6. Repeat Steps 1—5 to attach the Driver/Left Sidebar.
- 7. Do periodic inspections to the installation to make sure that all hardware is secure and tight.

## 3INCH SIDEBAR 2019-20 SILVERADO 15-3500/ 2019-20 SIERRA 15-3500 CREW CAB Passenger/Right side Installation Pictured