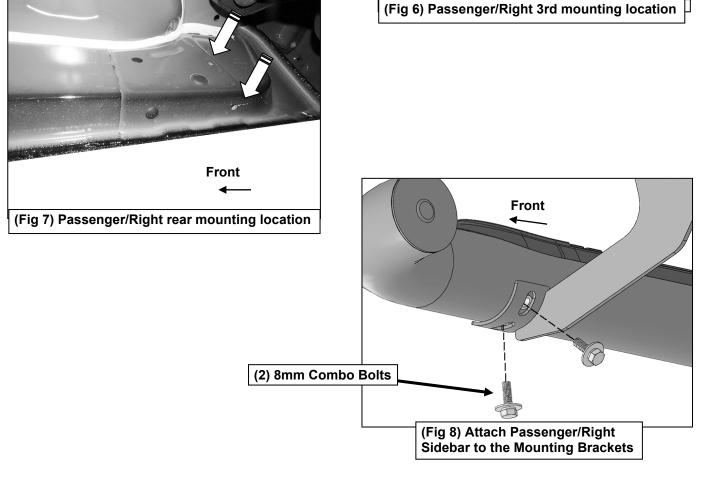

## PROCEDURE:

REMOVE CONTENTS FROM BOX. VERIFY ALL PARTS ARE PRESENT. READ INSTRUCTIONS CAREFULLY BEFORE STARTING INSTALLATION. ASSISTANCE IS RECOMMENDED.

- 1. Start the installation under the Passenger/Right side of the vehicle.
  - a. For "Early" 2019 models, locate the 6 plugs along the bottom edge of the body. Mounting Brackets will bolt to the 1st, 3rd, 4th and 6th threaded mounting holes, (Figure 1).
  - **b.** For "Late" 2019 models, all (4) mounting locations will be used.
- Remove the plastic plugs from the Passenger/Right front mounting location. Select (1) Mounting Bracket. Attach the Mounting Bracket to the factory threaded holes with (2) 8mm Hex Bolts, (2) 8mm Lock Washers and (2) 8mm Flat Washers, (Figures 2 & 3). Do not tighten hardware at this time.
- 3. Repeat Steps 1 & 2 to attach the 2nd, 3rd and Rear Mounting Brackets along the rocker panel, (Figures 4—7). Do not tighten hardware at this time.
- 4. Select the Passenger/Right Sidebar. Carefully place Sidebar on the brackets. IMPORTANT: Do not slide or rotate Sidebar on cradles, or damage to the finish may result. Attach Sidebar to the Mounting Brackets with (8) 8mm Combo Bolts, (Figure 8). Do not tighten hardware at this time.
- 5. Level and adjust the Sidebar and fully tighten all hardware.
- 6. Repeat Steps 1—5 to attach the Driver/Left Sidebar.
- 7. Do periodic inspections to the installation to make sure that all hardware is secure and tight.