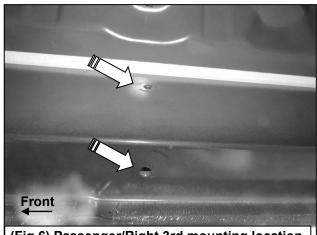

## PROCEDURE:

REMOVE CONTENTS FROM BOX. VERIFY ALL PARTS ARE PRESENT. READ INSTRUCTIONS CAREFULLY BEFORE STARTING INSTALLATION. ASSISTANCE IS RECOMMENDED.

- 1. Start the installation under the Passenger/Right side of the vehicle.
  - a. For "Early" 2019 models, locate the 6 plugs along the bottom edge of the body. Mounting Brackets will bolt to the 1st, 3rd, 4th and 6th threaded mounting holes, (Figure 1).
  - **b.** For "Late" 2019 models, all (4) mounting locations will be used.
- Remove the plastic plugs from the Passenger/Right front mounting location. Select (1) Mounting Bracket. Attach the Mounting Bracket to the factory threaded holes with (2) 8mm Hex Bolts, (2) 8mm Lock Washers and (2) 8mm Flat Washers, (Figures 2 & 3). Do not tighten hardware at this time.
- 3. Repeat Steps 1 & 2 to attach the 2nd, 3rd and Rear Mounting Brackets along the rocker panel, (Figures 4—7). Do not tighten hardware at this time.
- 4. Select the Passenger/Right Sidebar. Carefully place Sidebar on the brackets. IMPORTANT: Do not slide or rotate Sidebar on cradles, or damage to the finish may result. Attach Sidebar to the Mounting Brackets with (8) 8mm Combo Bolts, (Figure 8). Do not tighten hardware at this time.
- 5. Level and adjust the Sidebar and fully tighten all hardware.
- 6. Repeat Steps 1—5 to attach the Driver/Left Sidebar.
- 7. Do periodic inspections to the installation to make sure that all hardware is secure and tight.

## 3INCH SIDEBAR 2019-20 SILVERADO 15-3500/ 2019-20 SIERRA 15-3500 CREW CAB Passenger/Right side Installation Pictured