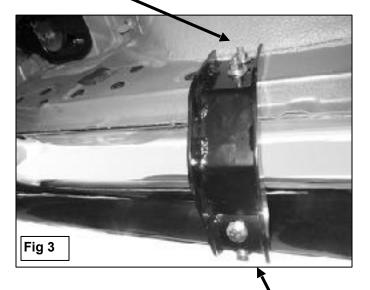

## **PROCEDURE:**

- 1. REMOVE CONTENTS FROM BOX. VERIFY ALL PARTS ARE PRESENT. READ INSTRUCTIONS CAREFULLY.
- 2. Remove the existing factory running boards or side steps, if equipped, by removing the hex nuts holding the mounting brackets to the inside of the body.
- 3. Select (1) the driver side Mounting Bracket, (Figure 1). Attach the Bracket to the front mounting location, with the included (2) 8mm Flat Washers, (2) 8mm Lock Washers and (2) 8mm Hex Nuts, (Figure 2). Do not tighten at this time. NOTE: Slots in the top of the mounting brackets are off set. Use the illustration above to select the proper Mounting Bracket.
- 4. Repeat Step 3 for the driver side center and rear Mounting Bracket installation, (Figure 3).
- 5. Carefully place the driver Sidebar onto the (3) Mounting Brackets. Attach the Sidebar to the Brackets with the included (6) 8 x 25mm Combo Bolts. Do not tighten at this time.
- 6. Level and adjust the Sidebars as desired and tighten all hardware.
- 7. Repeat **Steps 2—6** for passenger Sidebar installation.
- 8. Do periodic inspections to the installation to make sure that all hardware is secure and tight.

## **Driver Side Installation Pictured**

8mm Flat Washers 8mm Lock Washers 8mm Hex Nuts

(2) 8mm x 25mm Combo Bolts

8mm Flat Washers 8mm Lock Washers 8mm Hex Nuts

(Fig 2) Driver/left front Bracket pictured

8mm x 25mm Combo Bolts