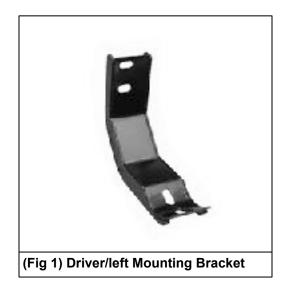

## **PROCEDURE:**

- 1. REMOVE CONTENTS FROM BOX. VERIFY ALL PARTS ARE PRESENT. READ INSTRUCTIONS CAREFULLY.
- 2. Remove the existing factory running boards or side steps, if equipped, by removing the hex nuts holding the mounting brackets to the inside of the body.
- 3. Select (1) the driver side Mounting Bracket, (Figure 1). Attach the Bracket to the front mounting location, with the included (2) 8mm Flat Washers, (2) 8mm Lock Washers and (2) 8mm Hex Nuts, (Figure 2). Do not tighten at this time. NOTE: Slots in the top of the mounting brackets are off set. Use the illustration above to select the proper Mounting Bracket.
- 4. Repeat Step 3 for the driver side center and rear Mounting Bracket installation, (Figure 3).
- 5. Carefully place the driver Sidebar onto the (3) Mounting Brackets. Attach the Sidebar to the Brackets with the included (6) 8 x 25mm Combo Bolts. Do not tighten at this time.
- 6. Level and adjust the Sidebars as desired and tighten all hardware.
- 7. Repeat **Steps 2—6** for passenger Sidebar installation.
- 8. Do periodic inspections to the installation to make sure that all hardware is secure and tight.

## **Driver Side Installation Pictured**

8mm Flat Washers 8mm Lock Washers 8mm Hex Nuts

(2) 8mm x 25mm Combo Bolts

8mm Flat Washers 8mm Lock Washers 8mm Hex Nuts

(Fig 2) Driver/left front Bracket pictured