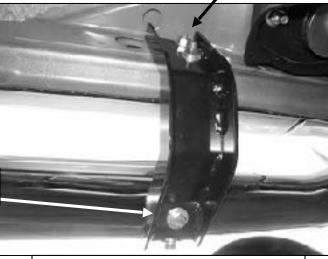

## **PROCEDURE:**

- 1. REMOVE CONTENTS FROM BOX. VERIFY ALL PARTS ARE PRESENT. READ INSTRUCTIONS CAREFULLY.
- 2. Remove the existing factory running boards or side steps, if equipped, by removing the hex nuts holding the mounting brackets to the inside of the body.
- 3. Select (1) the driver side Mounting Bracket, (Figure 1). Attach the Bracket to the front mounting location, with the included (2) 8mm Flat Washers, (2) 8mm Lock Washers and (2) 8mm Hex Nuts, (Figure 2). Do not tighten at this time. NOTE: Slots in the top of the mounting brackets are off set. Use the illustration above to select the proper Mounting Bracket.
- 4. Repeat Step 3 for the driver side center and rear Mounting Bracket installation, (Figure 3).
- 5. Carefully place the driver Sidebar onto the (3) Mounting Brackets. Attach the Sidebar to the Brackets with the included (6) 8 x 25mm Combo Bolts. Do not tighten at this time.
- 6. Level and adjust the Sidebars as desired and tighten all hardware.
- 7. Repeat **Steps 2—6** for passenger Sidebar installation.
- 8. Do periodic inspections to the installation to make sure that all hardware is secure and tight.

## **Driver Side Installation Pictured**

8mm Flat Washers 8mm Lock Washers 8mm Hex Nuts

(2) 8mm x 25mm Combo Bolts

8mm Flat Washers 8mm Lock Washers 8mm Hex Nuts

(Fig 2) Driver/left front Bracket pictured