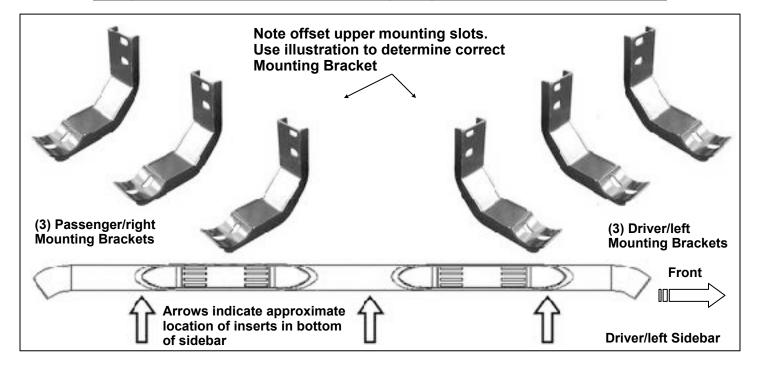

## **PROCEDURE:**

- 1. REMOVE CONTENTS FROM BOX. VERIFY ALL PARTS ARE PRESENT. READ INSTRUCTIONS CAREFULLY.
- 2. Remove the existing factory running boards or side steps, if equipped, by removing the hex nuts holding the mounting brackets to the inside of the body.
- 3. Select (1) the driver side Mounting Bracket, (Figure 1). Attach the Bracket to the front mounting location, with the included (2) 8mm Flat Washers, (2) 8mm Lock Washers and (2) 8mm Hex Nuts, (Figure 2). Do not tighten at this time. NOTE: Slots in the top of the mounting brackets are off set. Use the illustration above to select the proper Mounting Bracket.
- 4. Repeat Step 3 for the driver side center and rear Mounting Bracket installation, (Figure 3).
- 5. Carefully place the driver Sidebar onto the (3) Mounting Brackets. Attach the Sidebar to the Brackets with the included (6) 8 x 25mm Combo Bolts. Do not tighten at this time.
- 6. Level and adjust the Sidebars as desired and tighten all hardware.
- 7. Repeat **Steps 2—6** for passenger Sidebar installation.
- 8. Do periodic inspections to the installation to make sure that all hardware is secure and tight.

## **Driver Side Installation Pictured**

8mm Flat Washers 8mm Lock Washers 8mm Hex Nuts

(2) 8mm x 25mm Combo Bolts

8mm Flat Washers 8mm Lock Washers 8mm Hex Nuts

(Fig 2) Driver/left front Bracket pictured