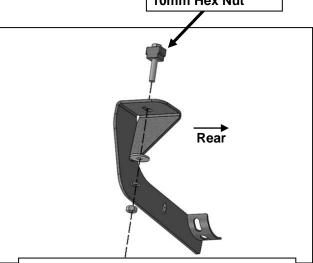

## Passenger/Right Side Installation Pictured

(Fig 7) Passenger/Right front mounting location, Remove plastic plugs from holes

(Fig 9) Insert (1) 10mm Block Bolt into the inner hole in the floor panel

(Fig 11) Attach the Passenger/Right Rear Support Bracket to the 10mm Bolt Plate

(Fig 8) Insert (1) 10mm Bolt Plate into the outer hole in the floor panel

10mm Block Bolt 10mm Flat Washer 10mm Lock Washer 10mm Hex Nut

(Fig 10) Attach the Passenger/Right Rear Mounting Bracket to the 10mm Block Bolt