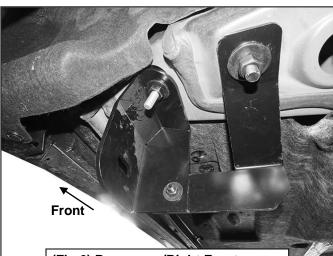

### 3INCH SIDEBAR 2020 TOYOTA HIGHLANDER (EXL. HYBRID)

- **5.** Loosen the cover panel on the floor panel to reveal a large hole. Select (1) 12mm Bolt Plate. Insert the Bolt Plate into the large hole and bring the threads out of the small hole, **(Figure 4)**.
- 6. Select the Passenger/Right Front Support Bracket. Attach the Support Bracket to the 12mm Bolt Plate with (1) 12mm Flat Washer, (1) 12mm Lock Washer and (1) 12mm Hex Nut, (Figure 5). Attach the Support Bracket to the Mounting Bracket with (1) 8mm Hex Bolt, (2) 8mm Flat Washers, (1) 8mm Lock Washer and (1) 8mm Hex Nut, (Figures 5 & 6). Do not tighten hardware at this time.
- 7. Move to the rear location. Repeat **Step 2** to remove the plastic plugs, **(Figure 7)**. Select (1) 10mm Bolt Plate. Insert the Bolt Plate into the outer hole on the floor panel, **(Figure 8)**.
- **8.** Select (1) 10mm Block Bolt. Insert the Block Bolt into the inner hole on the floor panel and rotate to sit on the edges of the hole, **(Figure 9)**.
- 9. Select the Passenger/Right Rear Mounting Bracket. Attach the Bracket to the 10mm Block Bolt with (1) 10mm Flat Washer, (1) 10mm Lock Washer and (1) 10mm Hex Nut, (Figure 10). Do not tighten hardware at this time.
- 10. Select the Passenger/Right Rear Support Bracket. Attach the Support Bracket to the 12mm Bolt Plate with (1) 12mm Flat Washer, (1) 12mm Lock Washer and (1) 12mm Hex Nut, (Figure 11). Attach the Support Bracket to the Mounting Bracket with (1) 8mm Hex Bolt, (2) 8mm Flat Washers, (1) 8mm Lock Washer and (1) 8mm Hex Nut, (Figures 12 & 13). Do not tighten hardware at this time.
- 11. Select the Passenger/Right Sidebar. Carefully place Sidebar on the Rear Mounting Bracket. IMPORTANT: Do not slide or rotate Sidebar on cradle, or damage to the finish may result. Attach Sidebar to the Front Mounting Bracket with (1) 1/2inch Hex Bolt, (1) 1/2inch Lock Washer and (1) 1/2inch Flat Washer, (Figure 14). Do not tighten hardware at this time.
- **12.** Attach the Sidebar to the Rear Mounting Bracket with (2) 8mm Combo Bolts, **(Figure 15)**. Do not tighten hardware at this time.
- **13.** Level and adjust the Sidebar and tighten all hardware.
- **14.** Repeat **Steps 1—13** to attach the Driver/Left Sidebar.
- **15.** Do periodic inspections to the installation to make sure that all hardware is secure and tight.

12mm Hex Bolt 12mm Flat Washer 12mm Lock Washer 12mmHex Nut

(Fig 5) Attach Passenger/Right Front Support Bracket to the Bolt Plate and the Mounting Bracket

(Fig 6) Passenger/Right Front Brackets attached to the floor panel