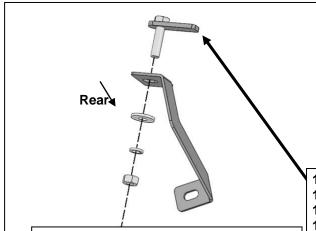

12mm Bolt Plate 12mm Flat Washer 12mm Lock Washer 12mm Hex Nut

12mm Hex Bolt 12mm Flat Washer 12mm Lock Washer 12mmHex Nut

(Fig 5) Attach Passenger/Right Front Support Bracket to the Bolt Plate and the Mounting Bracket

(Fig 6) Passenger/Right Front Brackets attached to the floor panel