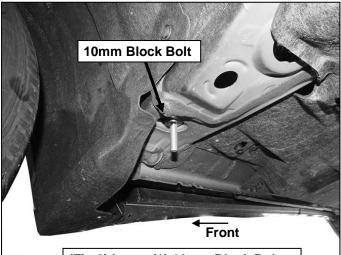

#### **PROCEDURE:**

- 1. REMOVE CONTENTS FROM BOX. VERIFY ALL PARTS ARE PRESENT. READ INSTRUCTIONS CAREFULLY. ASSISTANCE IS HIGHLY RECOMMENDED.
- 2. Starting on the Passenger/Right side of the vehicle, remove the plastic plugs from the mounting location along the floor panel, (Figures 1 & 7).
- 3. Select (1) 10mm Block Bolt. Insert the Block Bolt into the outer hole in the floor panel and rotate to sit on the edges of the hole, (Figure 2).
- **4.** Select the Passenger/Right Front Mounting Bracket. Attach the Bracket to the 10mm Block Bolt with (1) 10mm Flat Washer, (1) 10mm Lock Washer and (1) 10mm Hex Nut, **(Figures 3 & 4)**. Do not tighten hardware at this time.