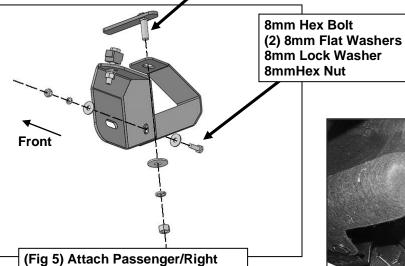

### 3INCH SIDEBAR 2020 TOYOTA HIGHLANDER (EXL. HYBRID)

- **5.** Loosen the cover panel on the floor panel to reveal a large hole. Select (1) 12mm Bolt Plate. Insert the Bolt Plate into the large hole and bring the threads out of the small hole, **(Figure 4)**.
- 6. Select the Passenger/Right Front Support Bracket. Attach the Support Bracket to the 12mm Bolt Plate with (1) 12mm Flat Washer, (1) 12mm Lock Washer and (1) 12mm Hex Nut, (Figure 5). Attach the Support Bracket to the Mounting Bracket with (1) 8mm Hex Bolt, (2) 8mm Flat Washers, (1) 8mm Lock Washer and (1) 8mm Hex Nut, (Figures 5 & 6). Do not tighten hardware at this time.
- 7. Move to the rear location. Repeat **Step 2** to remove the plastic plugs, **(Figure 7)**. Select (1) 10mm Bolt Plate. Insert the Bolt Plate into the outer hole on the floor panel, **(Figure 8)**.
- **8.** Select (1) 10mm Block Bolt. Insert the Block Bolt into the inner hole on the floor panel and rotate to sit on the edges of the hole, **(Figure 9)**.
- 9. Select the Passenger/Right Rear Mounting Bracket. Attach the Bracket to the 10mm Block Bolt with (1) 10mm Flat Washer, (1) 10mm Lock Washer and (1) 10mm Hex Nut, (Figure 10). Do not tighten hardware at this time.
- 10. Select the Passenger/Right Rear Support Bracket. Attach the Support Bracket to the 12mm Bolt Plate with (1) 12mm Flat Washer, (1) 12mm Lock Washer and (1) 12mm Hex Nut, (Figure 11). Attach the Support Bracket to the Mounting Bracket with (1) 8mm Hex Bolt, (2) 8mm Flat Washers, (1) 8mm Lock Washer and (1) 8mm Hex Nut, (Figures 12 & 13). Do not tighten hardware at this time.
- 11. Select the Passenger/Right Sidebar. Carefully place Sidebar on the Rear Mounting Bracket. IMPORTANT: Do not slide or rotate Sidebar on cradle, or damage to the finish may result. Attach Sidebar to the Front Mounting Bracket with (1) 1/2inch Hex Bolt, (1) 1/2inch Lock Washer and (1) 1/2inch Flat Washer, (Figure 14). Do not tighten hardware at this time.
- **12.** Attach the Sidebar to the Rear Mounting Bracket with (2) 8mm Combo Bolts, **(Figure 15)**. Do not tighten hardware at this time.
- **13.** Level and adjust the Sidebar and tighten all hardware.
- **14.** Repeat **Steps 1—13** to attach the Driver/Left Sidebar.
- **15.** Do periodic inspections to the installation to make sure that all hardware is secure and tight.

12mm Hex Bolt 12mm Flat Washer 12mm Lock Washer 12mmHex Nut

(Fig 5) Attach Passenger/Right Front Support Bracket to the Bolt Plate and the Mounting Bracket

(Fig 6) Passenger/Right Front Brackets attached to the floor panel