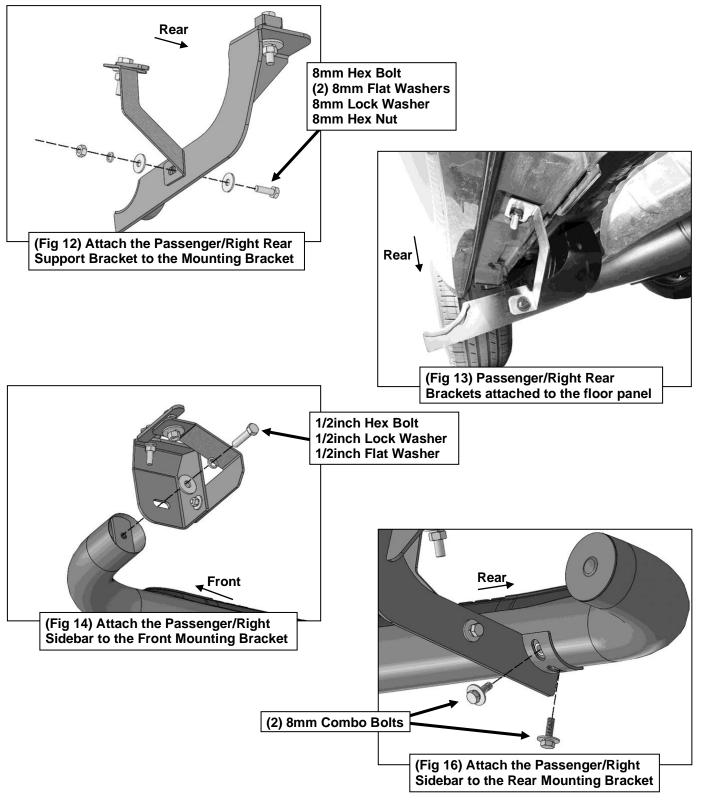

### 3INCH SIDEBAR 2020 TOYOTA HIGHLANDER (EXL. HYBRID)

- **5.** Loosen the cover panel on the floor panel to reveal a large hole. Select (1) 12mm Bolt Plate. Insert the Bolt Plate into the large hole and bring the threads out of the small hole, **(Figure 4)**.
- 6. Select the Passenger/Right Front Support Bracket. Attach the Support Bracket to the 12mm Bolt Plate with (1) 12mm Flat Washer, (1) 12mm Lock Washer and (1) 12mm Hex Nut, (Figure 5). Attach the Support Bracket to the Mounting Bracket with (1) 8mm Hex Bolt, (2) 8mm Flat Washers, (1) 8mm Lock Washer and (1) 8mm Hex Nut, (Figures 5 & 6). Do not tighten hardware at this time.
- 7. Move to the rear location. Repeat **Step 2** to remove the plastic plugs, **(Figure 7)**. Select (1) 10mm Bolt Plate. Insert the Bolt Plate into the outer hole on the floor panel, **(Figure 8)**.
- **8.** Select (1) 10mm Block Bolt. Insert the Block Bolt into the inner hole on the floor panel and rotate to sit on the edges of the hole, **(Figure 9)**.
- 9. Select the Passenger/Right Rear Mounting Bracket. Attach the Bracket to the 10mm Block Bolt with (1) 10mm Flat Washer, (1) 10mm Lock Washer and (1) 10mm Hex Nut, (Figure 10). Do not tighten hardware at this time.
- 10. Select the Passenger/Right Rear Support Bracket. Attach the Support Bracket to the 12mm Bolt Plate with (1) 12mm Flat Washer, (1) 12mm Lock Washer and (1) 12mm Hex Nut, (Figure 11). Attach the Support Bracket to the Mounting Bracket with (1) 8mm Hex Bolt, (2) 8mm Flat Washers, (1) 8mm Lock Washer and (1) 8mm Hex Nut, (Figures 12 & 13). Do not tighten hardware at this time.
- 11. Select the Passenger/Right Sidebar. Carefully place Sidebar on the Rear Mounting Bracket. IMPORTANT: Do not slide or rotate Sidebar on cradle, or damage to the finish may result. Attach Sidebar to the Front Mounting Bracket with (1) 1/2inch Hex Bolt, (1) 1/2inch Lock Washer and (1) 1/2inch Flat Washer, (Figure 14). Do not tighten hardware at this time.
- **12.** Attach the Sidebar to the Rear Mounting Bracket with (2) 8mm Combo Bolts, **(Figure 15)**. Do not tighten hardware at this time.
- **13.** Level and adjust the Sidebar and tighten all hardware.
- **14.** Repeat **Steps 1—13** to attach the Driver/Left Sidebar.
- **15.** Do periodic inspections to the installation to make sure that all hardware is secure and tight.

## Passenger/Right Side Installation Pictured

(Fig 7) Passenger/Right front mounting location, Remove plastic plugs from holes

(Fig 9) Insert (1) 10mm Block Bolt into the inner hole in the floor panel

(Fig 11) Attach the Passenger/Right Rear Support Bracket to the 10mm Bolt Plate