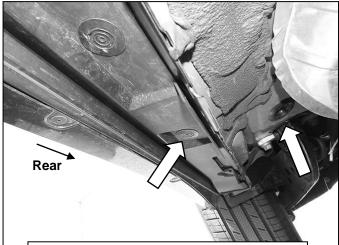

### 3INCH SIDEBAR 2020 TOYOTA HIGHLANDER (EXL. HYBRID)

- **5.** Loosen the cover panel on the floor panel to reveal a large hole. Select (1) 12mm Bolt Plate. Insert the Bolt Plate into the large hole and bring the threads out of the small hole, **(Figure 4)**.
- 6. Select the Passenger/Right Front Support Bracket. Attach the Support Bracket to the 12mm Bolt Plate with (1) 12mm Flat Washer, (1) 12mm Lock Washer and (1) 12mm Hex Nut, (Figure 5). Attach the Support Bracket to the Mounting Bracket with (1) 8mm Hex Bolt, (2) 8mm Flat Washers, (1) 8mm Lock Washer and (1) 8mm Hex Nut, (Figures 5 & 6). Do not tighten hardware at this time.
- 7. Move to the rear location. Repeat **Step 2** to remove the plastic plugs, **(Figure 7)**. Select (1) 10mm Bolt Plate. Insert the Bolt Plate into the outer hole on the floor panel, **(Figure 8)**.
- **8.** Select (1) 10mm Block Bolt. Insert the Block Bolt into the inner hole on the floor panel and rotate to sit on the edges of the hole, **(Figure 9)**.
- 9. Select the Passenger/Right Rear Mounting Bracket. Attach the Bracket to the 10mm Block Bolt with (1) 10mm Flat Washer, (1) 10mm Lock Washer and (1) 10mm Hex Nut, (Figure 10). Do not tighten hardware at this time.
- 10. Select the Passenger/Right Rear Support Bracket. Attach the Support Bracket to the 12mm Bolt Plate with (1) 12mm Flat Washer, (1) 12mm Lock Washer and (1) 12mm Hex Nut, (Figure 11). Attach the Support Bracket to the Mounting Bracket with (1) 8mm Hex Bolt, (2) 8mm Flat Washers, (1) 8mm Lock Washer and (1) 8mm Hex Nut, (Figures 12 & 13). Do not tighten hardware at this time.
- 11. Select the Passenger/Right Sidebar. Carefully place Sidebar on the Rear Mounting Bracket. IMPORTANT: Do not slide or rotate Sidebar on cradle, or damage to the finish may result. Attach Sidebar to the Front Mounting Bracket with (1) 1/2inch Hex Bolt, (1) 1/2inch Lock Washer and (1) 1/2inch Flat Washer, (Figure 14). Do not tighten hardware at this time.
- **12.** Attach the Sidebar to the Rear Mounting Bracket with (2) 8mm Combo Bolts, **(Figure 15)**. Do not tighten hardware at this time.
- **13.** Level and adjust the Sidebar and tighten all hardware.
- **14.** Repeat **Steps 1—13** to attach the Driver/Left Sidebar.
- **15.** Do periodic inspections to the installation to make sure that all hardware is secure and tight.