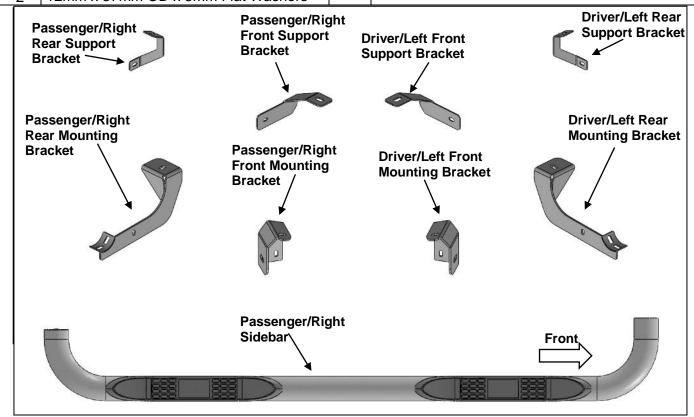

#### **PARTS LIST:**

| 1 | Driver/Left Sidebar                    | 2 | 12mm Lock Washers                 |
|---|----------------------------------------|---|-----------------------------------|
| 1 | Passenger/Right Sidebar                | 2 | 12-1.75mm Hex Nuts                |
| 1 | Driver/Left Front Mounting Bracket     | 4 | 10mm Block Bolts                  |
| 1 | Passenger/Right Front Mounting Bracket | 2 | 10-1.5mm x 40mm Bolt Plates       |
| 1 | Driver/Left Rear Mounting Bracket      | 2 | 10mm x 34mm OD x 3mm Flat Washers |
| 1 | Passenger/Right Rear Mounting Bracket  | 2 | 10mm x 27mm OD x 3mm Flat Washers |
| 1 | Driver/Left Front Support Bracket      | 2 | 10mm x 20mm OD x 2mm Flat Washers |
| 1 | Passenger/Right Front Support Bracket  | 6 | 10mm Lock Washers                 |
| 1 | Driver/Left Rear Support Bracket       | 6 | 10mm Hex Nuts                     |
| 1 | Passenger/Right Rear Support Bracket   | 4 | 8-1.25mm x 25mm Hex Bolts         |
| 2 | 1/2" x 2" Hex Bolts                    | 4 | 8-1.25mm x 25mm Combo Bolts       |
| 2 | 1/2" Lock Washers                      | 8 | 8mm x 24mm OD x 2mm Flat Washers  |
| 2 | 1/2" x 1-1/2" OD x 1/8" Flat Washers   | 4 | 8mm Lock Washers                  |
| 2 | 12-1.75mm x 45mm Bolt Plates           | 4 | 8mm Hex Nuts                      |
| 2 | 12mm x 37mm OD x 3mm Flat Washers      |   |                                   |