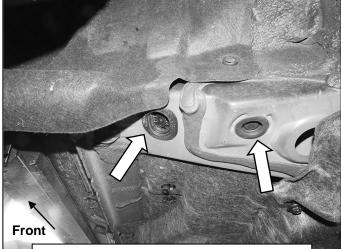

### Passenger/Right Side Installation Pictured

(Fig 1) Passenger/Right front mounting location, Remove plastic plugs from holes

(Fig 2) Insert (1) 10mm Block Bolt into the outer hole in the floor panel

Page 2 of 5 6/11/20 (AL)