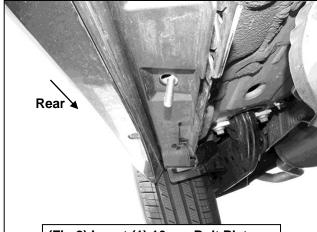

## Passenger/Right Side Installation Pictured

(Fig 7) Passenger/Right front mounting location, Remove plastic plugs from holes

(Fig 9) Insert (1) 10mm Block Bolt into the inner hole in the floor panel

(Fig 11) Attach the Passenger/Right Rear Support Bracket to the 10mm Bolt Plate

(Fig 8) Insert (1) 10mm Bolt Plate into the outer hole in the floor panel

10mm Block Bolt 10mm Flat Washer 10mm Lock Washer 10mm Hex Nut

(Fig 10) Attach the Passenger/Right Rear Mounting Bracket to the 10mm Block Bolt