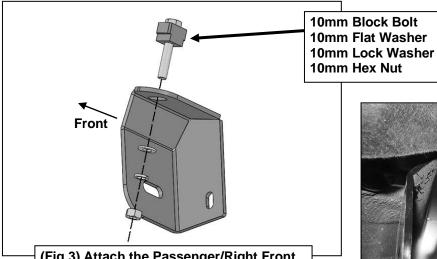

#### **PROCEDURE:**

- 1. REMOVE CONTENTS FROM BOX. VERIFY ALL PARTS ARE PRESENT. READ INSTRUCTIONS CAREFULLY. ASSISTANCE IS HIGHLY RECOMMENDED.
- 2. Starting on the Passenger/Right side of the vehicle, remove the plastic plugs from the mounting location along the floor panel, (Figures 1 & 7).
- 3. Select (1) 10mm Block Bolt. Insert the Block Bolt into the outer hole in the floor panel and rotate to sit on the edges of the hole, (Figure 2).
- **4.** Select the Passenger/Right Front Mounting Bracket. Attach the Bracket to the 10mm Block Bolt with (1) 10mm Flat Washer, (1) 10mm Lock Washer and (1) 10mm Hex Nut, **(Figures 3 & 4)**. Do not tighten hardware at this time.

## Passenger/Right Side Installation Pictured

(Fig 3) Attach the Passenger/Right Front Mounting Bracket to the 10mm Block Bolt

(Fig 4) Loosen the cover to uncover the large hole. Insert (1) 12mm Bolt Plate into the large hole and out through the smaller hole