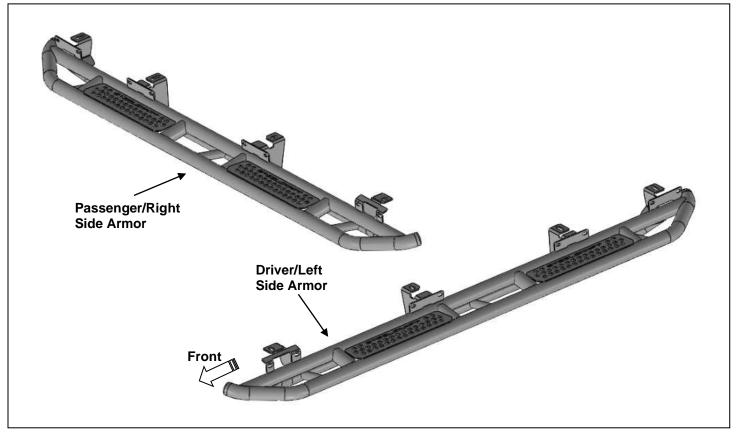

## Parts List:

| 1 | Driver/Left Side Armor     | 8  | 8mm x 28mm OD x 3mm Flat Washers |
|---|----------------------------|----|----------------------------------|
| 1 | Passenger/Right Side Armor | 16 | 6-1.0mm x 25mm Hex Bolts         |
| 8 | 8-1.25mm x 35mm Hex Bolts  | 32 | 6mm x 22mm OD x 2mm Flat Washers |
| 8 | 8mm Lock Washers           | 16 | 6mm Nylon Lock Nuts              |

## PROCEDURE:

- 1. REMOVE CONTENTS FROM BOX. VERIFY ALL PARTS ARE PRESENT. READ INSTRUCTIONS CAREFULLY BEFORE STARTING INSTALLATION. SIDE STEPS OR RUNNING BOARDS MUST BE REMOVED BEFORE INSTALLATION.
- 2. Start installation on the Passenger/Right side of the of the vehicle. Installation will use all mounting locations, (Figure 1). Find the threaded inserts located in between the pairs of holes along the pinch weld, (Figures 2—5).
- 3. Select the Passenger/Right Side Armor. Attach the Side Armor to the threaded inserts with (4) 8mm Hex Bolts, (4) 8mm Lock Washers and (4) 8mm Flat Washers, (Figure 6). Do not tighten hardware.
- **4.** Attach the Side Armor to the pinch weld with (8) 6mm Hex Bolts, (16) 8mm Flat Washers and (8) 6mm Nylon Lock Nuts, **(Figure 6)**. Do not tighten hardware.
- **5.** Level and adjust the Side Armor and tighten all hardware.
- 6. Repeat Steps 2—5 for Driver/Left Side Armor installation.
- 7. Do periodic inspections to the installation to make sure that all hardware is secure and tight.