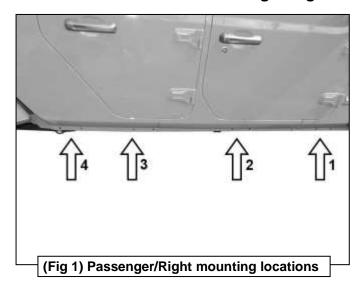

## PROCEDURE:

- 1. REMOVE CONTENTS FROM BOX. VERIFY ALL PARTS ARE PRESENT. READ INSTRUCTIONS CAREFULLY BEFORE STARTING INSTALLATION. SIDE STEPS OR RUNNING BOARDS MUST BE REMOVED BEFORE INSTALLATION.
- 2. Start installation on the Passenger/Right side of the of the vehicle. Installation will use all mounting locations, (Figure 1). Find the threaded inserts located in between the pairs of holes along the pinch weld, (Figures 2—5).
- 3. Select the Passenger/Right Side Armor. Attach the Side Armor to the threaded inserts with (4) 8mm Hex Bolts, (4) 8mm Lock Washers and (4) 8mm Flat Washers, (Figure 6). Do not tighten hardware.
- **4.** Attach the Side Armor to the pinch weld with (8) 6mm Hex Bolts, (16) 8mm Flat Washers and (8) 6mm Nylon Lock Nuts, **(Figure 6)**. Do not tighten hardware.
- **5.** Level and adjust the Side Armor and tighten all hardware.
- 6. Repeat Steps 2—5 for Driver/Left Side Armor installation.
- 7. Do periodic inspections to the installation to make sure that all hardware is secure and tight.