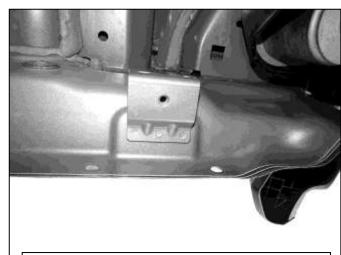

## PROCEDURE:

- 1. REMOVE CONTENTS FROM BOX. VERIFY ALL PARTS ARE PRESENT. READ INSTRUCTIONS CAREFULLY BEFORE STARTING INSTALLATION. SIDE STEPS OR RUNNING BOARDS MUST BE REMOVED BEFORE INSTALLATION.
- 2. Start installation on the Passenger/Right side of the of the vehicle. Installation will use all mounting locations, (Figure 1). Find the threaded inserts located in between the pairs of holes along the pinch weld, (Figures 2—5).
- 3. Select the Passenger/Right Side Armor. Attach the Side Armor to the threaded inserts with (4) 8mm Hex Bolts, (4) 8mm Lock Washers and (4) 8mm Flat Washers, (Figure 6). Do not tighten hardware.
- **4.** Attach the Side Armor to the pinch weld with (8) 6mm Hex Bolts, (16) 8mm Flat Washers and (8) 6mm Nylon Lock Nuts, **(Figure 6)**. Do not tighten hardware.
- **5.** Level and adjust the Side Armor and tighten all hardware.
- 6. Repeat Steps 2—5 for Driver/Left Side Armor installation.
- 7. Do periodic inspections to the installation to make sure that all hardware is secure and tight.

## Passenger/Right Side Installation Pictured

(Fig 5) Passenger/Right rear mounting location

(Fig 6) Passenger/Right Front Mounting Bracket installation

- (2) 6mm Hex Bolts
- (4) 6mm Flat Washers
- (2) 6mm Nylon Lock Nuts