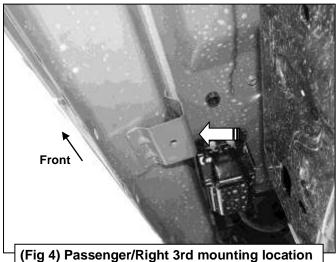

## PROCEDURE:

- 1. REMOVE CONTENTS FROM BOX. VERIFY ALL PARTS ARE PRESENT. READ INSTRUCTIONS CAREFULLY BEFORE STARTING INSTALLATION. SIDE STEPS OR RUNNING BOARDS MUST BE REMOVED BEFORE INSTALLATION.
- 2. Start installation on the Passenger/Right side of the of the vehicle. Installation will use all mounting locations, (Figure 1). Find the threaded inserts located in between the pairs of holes along the pinch weld, (Figures 2—5).
- 3. Select the Passenger/Right Side Armor. Attach the Side Armor to the threaded inserts with (4) 8mm Hex Bolts, (4) 8mm Lock Washers and (4) 8mm Flat Washers, (Figure 6). Do not tighten hardware.
- **4.** Attach the Side Armor to the pinch weld with (8) 6mm Hex Bolts, (16) 8mm Flat Washers and (8) 6mm Nylon Lock Nuts, **(Figure 6)**. Do not tighten hardware.
- **5.** Level and adjust the Side Armor and tighten all hardware.
- 6. Repeat Steps 2—5 for Driver/Left Side Armor installation.
- 7. Do periodic inspections to the installation to make sure that all hardware is secure and tight.

## Passenger/Right Side Installation Pictured

(Fig 5) Passenger/Right rear mounting location

(Fig 6) Passenger/Right Front Mounting Bracket installation

- (2) 6mm Hex Bolts
- (4) 6mm Flat Washers
- (2) 6mm Nylon Lock Nuts