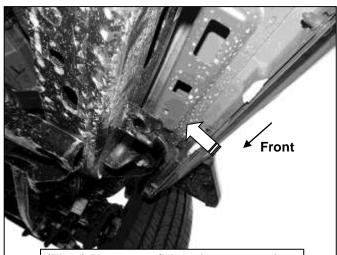

## PROCEDURE:

- 1. REMOVE CONTENTS FROM BOX. VERIFY ALL PARTS ARE PRESENT. READ INSTRUCTIONS CAREFULLY BEFORE STARTING INSTALLATION. SIDE STEPS OR RUNNING BOARDS MUST BE REMOVED BEFORE INSTALLATION.
- 2. Start installation on the Passenger/Right side of the of the vehicle. Installation will use all mounting locations, (Figure 1). Find the threaded inserts located in between the pairs of holes along the pinch weld, (Figures 2—5).
- 3. Select the Passenger/Right Side Armor. Attach the Side Armor to the threaded inserts with (4) 8mm Hex Bolts, (4) 8mm Lock Washers and (4) 8mm Flat Washers, (Figure 6). Do not tighten hardware.
- **4.** Attach the Side Armor to the pinch weld with (8) 6mm Hex Bolts, (16) 8mm Flat Washers and (8) 6mm Nylon Lock Nuts, **(Figure 6)**. Do not tighten hardware.
- **5.** Level and adjust the Side Armor and tighten all hardware.
- 6. Repeat Steps 2—5 for Driver/Left Side Armor installation.
- 7. Do periodic inspections to the installation to make sure that all hardware is secure and tight.