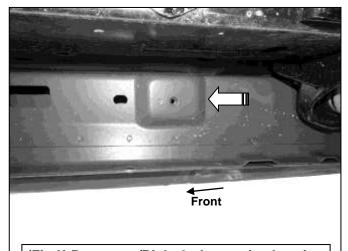

## PROCEDURE:

- 1. REMOVE CONTENTS FROM BOX. VERIFY ALL PARTS ARE PRESENT. READ INSTRUCTIONS CAREFULLY BEFORE STARTING INSTALLATION. SIDE STEPS OR RUNNING BOARDS MUST BE REMOVED BEFORE INSTALLATION.
- 2. Start installation on the Passenger/Right side of the of the vehicle. Installation will use all mounting locations, (Figure 1). Find the threaded inserts located in between the pairs of holes along the pinch weld, (Figures 2—5).
- 3. Select the Passenger/Right Side Armor. Attach the Side Armor to the threaded inserts with (4) 8mm Hex Bolts, (4) 8mm Lock Washers and (4) 8mm Flat Washers, (Figure 6). Do not tighten hardware.
- **4.** Attach the Side Armor to the pinch weld with (8) 6mm Hex Bolts, (16) 8mm Flat Washers and (8) 6mm Nylon Lock Nuts, **(Figure 6)**. Do not tighten hardware.
- **5.** Level and adjust the Side Armor and tighten all hardware.
- 6. Repeat Steps 2—5 for Driver/Left Side Armor installation.
- 7. Do periodic inspections to the installation to make sure that all hardware is secure and tight.

## Passenger/Right Side Installation Pictured

(Fig 3) Passenger/Right 2nd mounting location

Page 2 of 3 11/27/19 (AL)