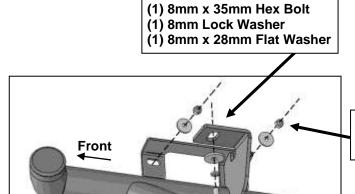

## PROCEDURE:

- 1. REMOVE CONTENTS FROM BOX. VERIFY ALL PARTS ARE PRESENT. READ INSTRUCTIONS CAREFULLY BEFORE STARTING INSTALLATION. SIDE STEPS OR RUNNING BOARDS MUST BE REMOVED BEFORE INSTALLATION.
- 2. Start installation on the Passenger/Right side of the of the vehicle. Installation will use all mounting locations, (Figure 1). Find the threaded inserts located in between the pairs of holes along the pinch weld, (Figures 2—5).
- 3. Select the Passenger/Right Side Armor. Attach the Side Armor to the threaded inserts with (4) 8mm Hex Bolts, (4) 8mm Lock Washers and (4) 8mm Flat Washers, (Figure 6). Do not tighten hardware.
- **4.** Attach the Side Armor to the pinch weld with (8) 6mm Hex Bolts, (16) 8mm Flat Washers and (8) 6mm Nylon Lock Nuts, **(Figure 6)**. Do not tighten hardware.
- **5.** Level and adjust the Side Armor and tighten all hardware.
- 6. Repeat Steps 2—5 for Driver/Left Side Armor installation.
- 7. Do periodic inspections to the installation to make sure that all hardware is secure and tight.

## Passenger/Right Side Installation Pictured

(Fig 5) Passenger/Right rear mounting location

(Fig 6) Passenger/Right Front Mounting Bracket installation

- (2) 6mm Hex Bolts
- (4) 6mm Flat Washers
- (2) 6mm Nylon Lock Nuts