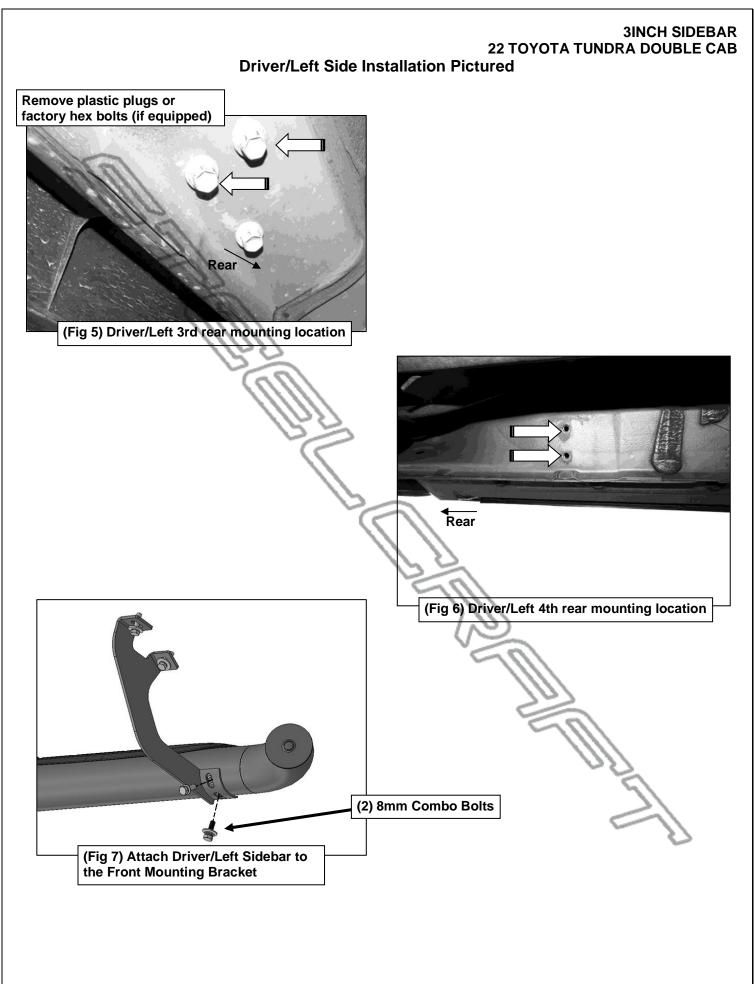

## PROCEDURE:

- 1. REMOVE CONTENTS FROM BOX. VERIFY ALL PARTS ARE PRESENT. READ INSTRUCTIONS CAREFULLY. USE ILLUSTRATION TO IDENTIFY BRACKETS AND RUNNING BOARDS.
- 2. Starting on the Driver/Left front of the vehicle, remove the plastic plugs or hex bolts covering the (2) threaded holes in the floor panel, (Figure 1).
- 3. Select (1) Front Mounting Bracket, (Figure 2). Attach the Bracket to the mounting location with (2) 8mm Hex Bolts, (2) 8mm Lock Washers and (2) 8mm Flat Washers, (Figure 3). Do not tighten hardware.
- 4. Select (1) Rear Mounting Bracket. Repeat Step 3 to attach the Bracket to the mounting location shown in images below, (Figure 4).
- 5. Continue to the rear mounting locations, (Figure 5 & 6). Repeat Step 3 to attach (1) Rear Mounting Bracket each to the 3rd and 4th mounting locations.
- Select the Driver/Left 3inch Sidebar. Attach the Sidebar to the Mounting Brackets with (8) 8mm Combo Bolts, (Figure 7). IMPORTANT: Do not slide the Sidebar, (forward or backward or rotate), on the Brackets or damage to the finish on the Sidebar may result. Do not tighten hardware.
- 7. Level and adjust the 3inch Sidebar and tighten all hardware.
- 8. Repeat Steps 2—7 to attach the Passenger/Right 3inch Sidebar.
- 9. Do periodic inspections to the installation to make sure that all hardware is secure and tight.

## **3INCH SIDEBAR** 22 TOYOTA TUNDRA DOUBLE CAB **Driver/Left Side Installation Pictured** Remove plastic plugs or factory hex bolts (if equipped) (2) 8mm Hex Bolts (2) 8mm Lock Washers (2) 8mm Flat Washers Front (Fig 1) Driver/Left front mounting location (Fig 2) Attach Driver/Left Front Mounting Bracket to the mounting location (2) 8mm Hex Bolts (2) 8mm Lock Washers (2) 8mm Flat Washers **Front** (Fig 3) Driver/Left 2nd mounting location (Fig 4) Attach Driver/Left Rear Mounting Bracket to the 2nd mounting location