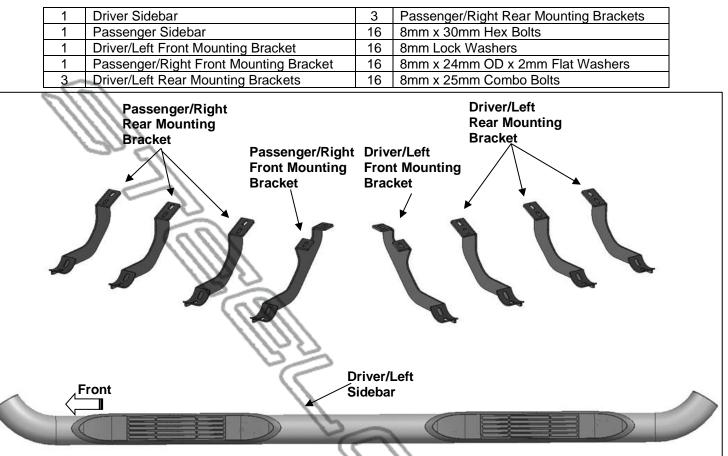

## 3INCH SIDEBAR 22 TOYOTA TUNDRA DOUBLE CAB

PARTS LIST:

## PROCEDURE:

- 1. REMOVE CONTENTS FROM BOX. VERIFY ALL PARTS ARE PRESENT. READ INSTRUCTIONS CAREFULLY. USE ILLUSTRATION TO IDENTIFY BRACKETS AND RUNNING BOARDS.
- 2. Starting on the Driver/Left front of the vehicle, remove the plastic plugs or hex bolts covering the (2) threaded holes in the floor panel, (Figure 1).
- 3. Select (1) Front Mounting Bracket, (Figure 2). Attach the Bracket to the mounting location with (2) 8mm Hex Bolts, (2) 8mm Lock Washers and (2) 8mm Flat Washers, (Figure 3). Do not tighten hardware.
- 4. Select (1) Rear Mounting Bracket. Repeat Step 3 to attach the Bracket to the mounting location shown in images below, (Figure 4).
- 5. Continue to the rear mounting locations, (Figure 5 & 6). Repeat Step 3 to attach (1) Rear Mounting Bracket each to the 3rd and 4th mounting locations.
- Select the Driver/Left 3inch Sidebar. Attach the Sidebar to the Mounting Brackets with (8) 8mm Combo Bolts, (Figure 7). IMPORTANT: Do not slide the Sidebar, (forward or backward or rotate), on the Brackets or damage to the finish on the Sidebar may result. Do not tighten hardware.
- 7. Level and adjust the 3inch Sidebar and tighten all hardware.
- 8. Repeat Steps 2—7 to attach the Passenger/Right 3inch Sidebar.
- 9. Do periodic inspections to the installation to make sure that all hardware is secure and tight.