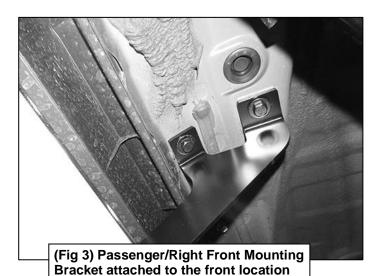

#### PROCEDURE:

- 1. REMOVE CONTENTS FROM BOX. VERIFY ALL PARTS ARE PRESENT. READ INSTRUCTIONS CAREFULLY. ASSISTANCE IS HIGHLY RECOMMENDED.
- 2. Starting on the Passenger/Right side of the vehicle and remove the plastic plugs or hex bolts from the factory mounting location along the bottom of the body, (Figures 1 & 4).
- 3. Select the Passenger/Right Front Mounting Bracket. Attach the Bracket to the front location with (2) 8mm Hex Bolts, (2) 8mm Lock Washers and (2) 8mm Flat Washers, (Figures 2 & 3). Do not tighten hardware.
- 4. Repeat Steps 2 & 3 to attach the (3) Rear Mounting Brackets, (Figures 4—8).
- 5. Select the Passenger/Right Sidebar. Place the Sidebar onto the cradles of the Mounting Brackets. IMPORTANT: Do not Slide front to back or rotate the Sidebar or damage may result. Attach the Sidebar to the Mounting Brackets with (6) 8mm Combo Bolts, (Figure 9). Do not tighten hardware.
- 6. Level and adjust the Sidebar and tighten all hardware.
- 7. Repeat Steps 1—6 to attach the Driver/Left Sidebar.
- **8.** Do periodic inspections to the installation to make sure that all hardware is secure and tight.

# 3INCH SIDEBARS 2022-2023 TOYOTA TUNDRA CREWMAX