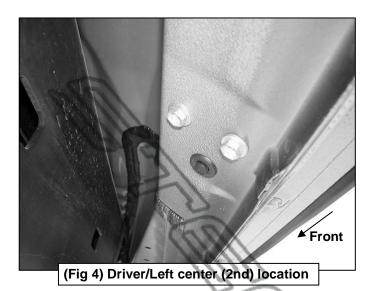

#### PROCEDURE:

- 1. REMOVE CONTENTS FROM BOX. VERIFY ALL PARTS ARE PRESENT. READ INSTRUCTIONS CAREFULLY. ASSISTANCE IS HIGHLY RECOMMENDED.
- 2. Starting on the Passenger/Right side of the vehicle and remove the plastic plugs or hex bolts from the factory mounting location along the bottom of the body, (Figures 1 & 4).
- 3. Select the Passenger/Right Front Mounting Bracket. Attach the Bracket to the front location with (2) 8mm Hex Bolts, (2) 8mm Lock Washers and (2) 8mm Flat Washers, (Figures 2 & 3). Do not tighten hardware.
- 4. Repeat Steps 2 & 3 to attach the (3) Rear Mounting Brackets, (Figures 4—8).
- 5. Select the Passenger/Right Sidebar. Place the Sidebar onto the cradles of the Mounting Brackets. IMPORTANT: Do not Slide front to back or rotate the Sidebar or damage may result. Attach the Sidebar to the Mounting Brackets with (6) 8mm Combo Bolts, (Figure 9). Do not tighten hardware.
- 6. Level and adjust the Sidebar and tighten all hardware.
- 7. Repeat Steps 1—6 to attach the Driver/Left Sidebar.
- **8.** Do periodic inspections to the installation to make sure that all hardware is secure and tight.

### 3INCH SIDEBARS 2022-2023 TOYOTA TUNDRA CREWMAX Passenger/Right Side Installation Pictured

(Fig 5) Attach (1) Passenger/Right Rear Mounting Bracket to the 2nd location

(Fig 6) (1) Passenger/Right Rear Mounting Bracket attached to the 2nd location