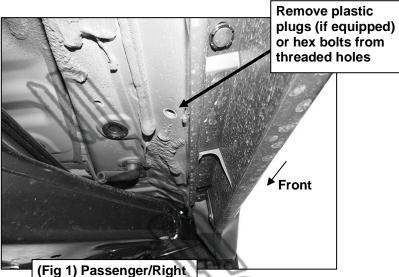

#### PROCEDURE:

- 1. REMOVE CONTENTS FROM BOX. VERIFY ALL PARTS ARE PRESENT. READ INSTRUCTIONS CAREFULLY. ASSISTANCE IS HIGHLY RECOMMENDED.
- 2. Starting on the Passenger/Right side of the vehicle and remove the plastic plugs or hex bolts from the factory mounting location along the bottom of the body, (Figures 1 & 4).
- 3. Select the Passenger/Right Front Mounting Bracket. Attach the Bracket to the front location with (2) 8mm Hex Bolts, (2) 8mm Lock Washers and (2) 8mm Flat Washers, (Figures 2 & 3). Do not tighten hardware.
- 4. Repeat Steps 2 & 3 to attach the (3) Rear Mounting Brackets, (Figures 4—8).
- 5. Select the Passenger/Right Sidebar. Place the Sidebar onto the cradles of the Mounting Brackets. IMPORTANT: Do not Slide front to back or rotate the Sidebar or damage may result. Attach the Sidebar to the Mounting Brackets with (6) 8mm Combo Bolts, (Figure 9). Do not tighten hardware.
- 6. Level and adjust the Sidebar and tighten all hardware.
- 7. Repeat Steps 1—6 to attach the Driver/Left Sidebar.
- **8.** Do periodic inspections to the installation to make sure that all hardware is secure and tight.

## Passenger/Right Side Installation Pictured

(Fig 1) Passenger/Right front mounting location

- (2) 8mm Hex Bolts (2) 8mm Lock Washers
- (2) 8mm Flat Washers

(Fig 2) Attach the Driver/Left Front Mounting Bracket to the front location