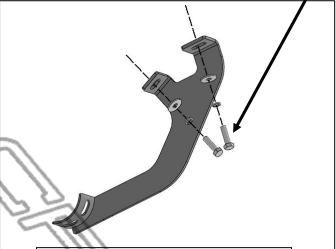

#### PROCEDURE:

- 1. REMOVE CONTENTS FROM BOX. VERIFY ALL PARTS ARE PRESENT. READ INSTRUCTIONS CAREFULLY. ASSISTANCE IS HIGHLY RECOMMENDED.
- 2. Starting on the Passenger/Right side of the vehicle and remove the plastic plugs or hex bolts from the factory mounting location along the bottom of the body, (Figures 1 & 4).
- 3. Select the Passenger/Right Front Mounting Bracket. Attach the Bracket to the front location with (2) 8mm Hex Bolts, (2) 8mm Lock Washers and (2) 8mm Flat Washers, (Figures 2 & 3). Do not tighten hardware.
- 4. Repeat Steps 2 & 3 to attach the (3) Rear Mounting Brackets, (Figures 4—8).
- 5. Select the Passenger/Right Sidebar. Place the Sidebar onto the cradles of the Mounting Brackets. IMPORTANT: Do not Slide front to back or rotate the Sidebar or damage may result. Attach the Sidebar to the Mounting Brackets with (6) 8mm Combo Bolts, (Figure 9). Do not tighten hardware.
- 6. Level and adjust the Sidebar and tighten all hardware.
- 7. Repeat Steps 1—6 to attach the Driver/Left Sidebar.
- **8.** Do periodic inspections to the installation to make sure that all hardware is secure and tight.

## Passenger/Right Side Installation Pictured

(Fig 1) Passenger/Right front mounting location

- (2) 8mm Hex Bolts (2) 8mm Lock Washers
- (2) 8mm Flat Washers

(Fig 2) Attach the Driver/Left Front Mounting Bracket to the front location