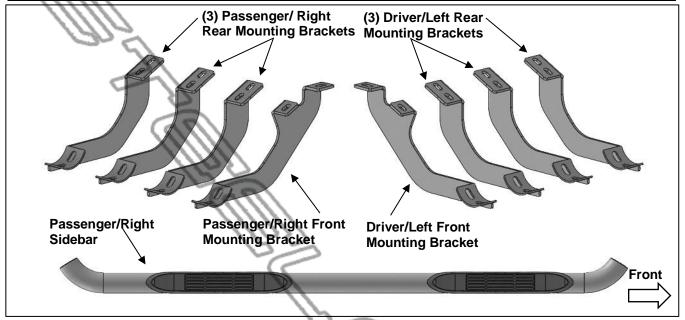

### **PARTS LIST:**

| 1 | Driver/Left Sidebar                    | 3  | Passenger/Right Rear Mounting Brackets |
|---|----------------------------------------|----|----------------------------------------|
| 1 | Passenger/Right Sidebar                | 16 | 8mm x 30mm Hex Bolts                   |
| 1 | Driver/Left Front Mounting Bracket     | 16 | 8mm x 25mm Combo Bolts                 |
| 1 | Passenger/Right Front Mounting Bracket | 16 | 8mm Lock Washers                       |
| 3 | Driver/Left Rear Mounting Brackets     | 16 | 8mm x 24mm OD x 2mm Flat Washers       |

#### PROCEDURE:

- 1. REMOVE CONTENTS FROM BOX. VERIFY ALL PARTS ARE PRESENT. READ INSTRUCTIONS CAREFULLY. ASSISTANCE IS HIGHLY RECOMMENDED.
- 2. Starting on the Passenger/Right side of the vehicle and remove the plastic plugs or hex bolts from the factory mounting location along the bottom of the body, (Figures 1 & 4).
- 3. Select the Passenger/Right Front Mounting Bracket. Attach the Bracket to the front location with (2) 8mm Hex Bolts, (2) 8mm Lock Washers and (2) 8mm Flat Washers, (Figures 2 & 3). Do not tighten hardware.
- 4. Repeat Steps 2 & 3 to attach the (3) Rear Mounting Brackets, (Figures 4—8).
- 5. Select the Passenger/Right Sidebar. Place the Sidebar onto the cradles of the Mounting Brackets. IMPORTANT: Do not Slide front to back or rotate the Sidebar or damage may result. Attach the Sidebar to the Mounting Brackets with (6) 8mm Combo Bolts, (Figure 9). Do not tighten hardware.
- 6. Level and adjust the Sidebar and tighten all hardware.
- 7. Repeat Steps 1—6 to attach the Driver/Left Sidebar.
- **8.** Do periodic inspections to the installation to make sure that all hardware is secure and tight.