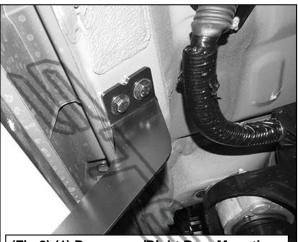

## 3INCH SIDEBARS 2022-2023 TOYOTA TUNDRA CREWMAX Passenger/Right Side Installation Pictured

(Fig 8) (1) Passenger/Right Rear Mounting Bracket attached to the rear location