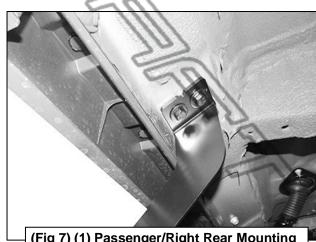

(Fig 7) (1) Passenger/Right Rear Mounting Bracket attached to the 3rd location

Page 3 of 4