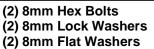

#### PROCEDURE:

- 1. REMOVE CONTENTS FROM BOX. VERIFY ALL PARTS ARE PRESENT. READ INSTRUCTIONS CAREFULLY. ASSISTANCE IS HIGHLY RECOMMENDED.
- 2. Starting on the Passenger/Right side of the vehicle and remove the plastic plugs or hex bolts from the factory mounting location along the bottom of the body, (Figures 1 & 4).
- 3. Select the Passenger/Right Front Mounting Bracket. Attach the Bracket to the front location with (2) 8mm Hex Bolts, (2) 8mm Lock Washers and (2) 8mm Flat Washers, (Figures 2 & 3). Do not tighten hardware.
- 4. Repeat Steps 2 & 3 to attach the (3) Rear Mounting Brackets, (Figures 4—8).
- 5. Select the Passenger/Right Sidebar. Place the Sidebar onto the cradles of the Mounting Brackets. IMPORTANT: Do not Slide front to back or rotate the Sidebar or damage may result. Attach the Sidebar to the Mounting Brackets with (6) 8mm Combo Bolts, (Figure 9). Do not tighten hardware.
- 6. Level and adjust the Sidebar and tighten all hardware.
- 7. Repeat Steps 1—6 to attach the Driver/Left Sidebar.
- **8.** Do periodic inspections to the installation to make sure that all hardware is secure and tight.

### 3INCH SIDEBARS 2022-2023 TOYOTA TUNDRA CREWMAX Passenger/Right Side Installation Pictured

(Fig 5) Attach (1) Passenger/Right Rear Mounting Bracket to the 2nd location

(Fig 6) (1) Passenger/Right Rear Mounting Bracket attached to the 2nd location