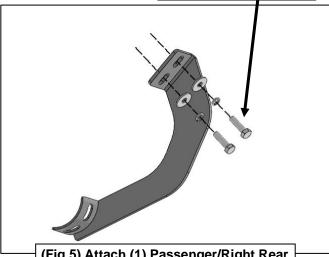

#### PROCEDURE:

- 1. REMOVE CONTENTS FROM BOX. VERIFY ALL PARTS ARE PRESENT. READ INSTRUCTIONS CAREFULLY. ASSISTANCE IS HIGHLY RECOMMENDED.
- 2. Starting on the Passenger/Right side of the vehicle and remove the plastic plugs or hex bolts from the factory mounting location along the bottom of the body, (Figures 1 & 4).
- 3. Select the Passenger/Right Front Mounting Bracket. Attach the Bracket to the front location with (2) 8mm Hex Bolts, (2) 8mm Lock Washers and (2) 8mm Flat Washers, (Figures 2 & 3). Do not tighten hardware.
- 4. Repeat Steps 2 & 3 to attach the (3) Rear Mounting Brackets, (Figures 4—8).
- 5. Select the Passenger/Right Sidebar. Place the Sidebar onto the cradles of the Mounting Brackets. IMPORTANT: Do not Slide front to back or rotate the Sidebar or damage may result. Attach the Sidebar to the Mounting Brackets with (6) 8mm Combo Bolts, (Figure 9). Do not tighten hardware.
- 6. Level and adjust the Sidebar and tighten all hardware.
- 7. Repeat Steps 1—6 to attach the Driver/Left Sidebar.
- **8.** Do periodic inspections to the installation to make sure that all hardware is secure and tight.

### 3INCH SIDEBARS 2022-2023 TOYOTA TUNDRA CREWMAX Passenger/Right Side Installation Pictured

(Fig 5) Attach (1) Passenger/Right Rear Mounting Bracket to the 2nd location

(Fig 6) (1) Passenger/Right Rear Mounting Bracket attached to the 2nd location