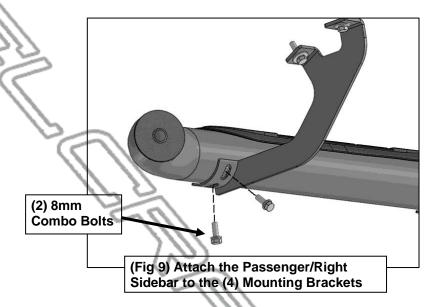

#### PROCEDURE:

- 1. REMOVE CONTENTS FROM BOX. VERIFY ALL PARTS ARE PRESENT. READ INSTRUCTIONS CAREFULLY. ASSISTANCE IS HIGHLY RECOMMENDED.
- 2. Starting on the Passenger/Right side of the vehicle and remove the plastic plugs or hex bolts from the factory mounting location along the bottom of the body, (Figures 1 & 4).
- 3. Select the Passenger/Right Front Mounting Bracket. Attach the Bracket to the front location with (2) 8mm Hex Bolts, (2) 8mm Lock Washers and (2) 8mm Flat Washers, (Figures 2 & 3). Do not tighten hardware.
- 4. Repeat Steps 2 & 3 to attach the (3) Rear Mounting Brackets, (Figures 4—8).
- 5. Select the Passenger/Right Sidebar. Place the Sidebar onto the cradles of the Mounting Brackets. IMPORTANT: Do not Slide front to back or rotate the Sidebar or damage may result. Attach the Sidebar to the Mounting Brackets with (6) 8mm Combo Bolts, (Figure 9). Do not tighten hardware.
- 6. Level and adjust the Sidebar and tighten all hardware.
- 7. Repeat Steps 1—6 to attach the Driver/Left Sidebar.
- **8.** Do periodic inspections to the installation to make sure that all hardware is secure and tight.