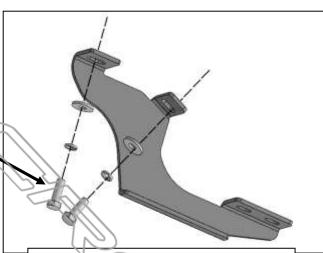

## PROCEDURE:

- 1. REMOVE CONTENTS FROM BOX. VERIFY ALL PARTS ARE PRESENT. READ INSTRUCTIONS CAREFULLY BEFORE STARTING INSTALLATION.
- 2. Starting from underneath the Passenger/Right body panel, locate the front mounting location and the threaded holes in the body panel, (Figure 1). Remove the plastic plugs covering the holes.
- 3. Select the Passenger/Right Front Mounting Bracket. Attach the Mounting Bracket to the front location with (2) 10mm Hex Bolts, (2) 10mm Lock Washers and (2) 10mm Flat Washers, (Figure 2). Do not tighten hardware.
- **4.** Repeat **Steps 2 & 4** to attach (2) Center/Rear Mounting Brackets to the center and rear locations, **(Figures 3—5)**. Do not tighten hardware.
- 5. Select the Passenger/Right PNC Sidebar. Place the Sidebar onto the cradles of the Mounting Brackets. IMPORTANT: Do not rotate or slide the Sidebar front to back or damage to the finish may result. Attach the Sidebar to the Mounting Brackets with (6) 8mm Combo Bolts, (Figure 6). Do not tighten hardware.
- **6.** Level and adjust the PNC Sidebar and tighten all hardware.
- 7. Repeat Steps 1—7 to attach the Driver/Left PNC Sidebar.
- 8. Do periodic inspections to the installation to make sure that all hardware is secure and tight.

## Passenger/Right side Installation Pictured

- (2) 10mm Hex Bolts (2) 10mm Lock Washers (2) 10mm Flat Washers

(Fig 2) Attach the Passenger/Right Front Mounting Bracket to the front location

(Fig 3) Passenger/Right center mounting location