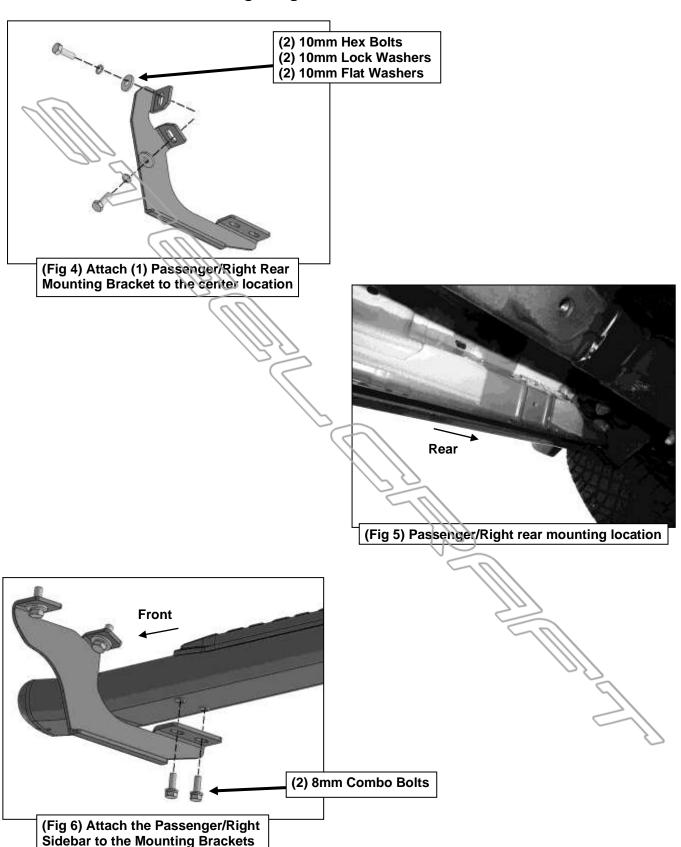

## PROCEDURE:

- 1. REMOVE CONTENTS FROM BOX. VERIFY ALL PARTS ARE PRESENT. READ INSTRUCTIONS CAREFULLY BEFORE STARTING INSTALLATION.
- 2. Starting from underneath the Passenger/Right body panel, locate the front mounting location and the threaded holes in the body panel, (Figure 1). Remove the plastic plugs covering the holes.
- 3. Select the Passenger/Right Front Mounting Bracket. Attach the Mounting Bracket to the front location with (2) 10mm Hex Bolts, (2) 10mm Lock Washers and (2) 10mm Flat Washers, (Figure 2). Do not tighten hardware.
- **4.** Repeat **Steps 2 & 4** to attach (2) Center/Rear Mounting Brackets to the center and rear locations, **(Figures 3—5)**. Do not tighten hardware.
- 5. Select the Passenger/Right PNC Sidebar. Place the Sidebar onto the cradles of the Mounting Brackets. IMPORTANT: Do not rotate or slide the Sidebar front to back or damage to the finish may result. Attach the Sidebar to the Mounting Brackets with (6) 8mm Combo Bolts, (Figure 6). Do not tighten hardware.
- **6.** Level and adjust the PNC Sidebar and tighten all hardware.
- 7. Repeat Steps 1—7 to attach the Driver/Left PNC Sidebar.
- 8. Do periodic inspections to the installation to make sure that all hardware is secure and tight.

## Passenger/Right side Installation Pictured

- (2) 10mm Hex Bolts (2) 10mm Lock Washers (2) 10mm Flat Washers

(Fig 2) Attach the Passenger/Right Front Mounting Bracket to the front location

(Fig 3) Passenger/Right center mounting location