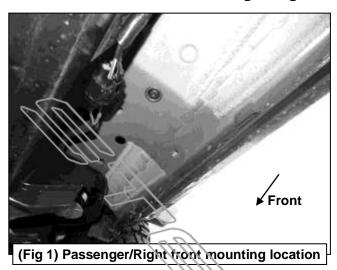

## PROCEDURE:

- 1. REMOVE CONTENTS FROM BOX. VERIFY ALL PARTS ARE PRESENT. READ INSTRUCTIONS CAREFULLY BEFORE STARTING INSTALLATION.
- 2. Starting from underneath the Passenger/Right body panel, locate the front mounting location and the threaded holes in the body panel, (Figure 1). Remove the plastic plugs covering the holes.
- 3. Select the Passenger/Right Front Mounting Bracket. Attach the Mounting Bracket to the front location with (2) 10mm Hex Bolts, (2) 10mm Lock Washers and (2) 10mm Flat Washers, (Figure 2). Do not tighten hardware.
- **4.** Repeat **Steps 2 & 4** to attach (2) Center/Rear Mounting Brackets to the center and rear locations, **(Figures 3—5)**. Do not tighten hardware.
- 5. Select the Passenger/Right PNC Sidebar. Place the Sidebar onto the cradles of the Mounting Brackets. IMPORTANT: Do not rotate or slide the Sidebar front to back or damage to the finish may result. Attach the Sidebar to the Mounting Brackets with (6) 8mm Combo Bolts, (Figure 6). Do not tighten hardware.
- **6.** Level and adjust the PNC Sidebar and tighten all hardware.
- 7. Repeat Steps 1—7 to attach the Driver/Left PNC Sidebar.
- 8. Do periodic inspections to the installation to make sure that all hardware is secure and tight.

**To protect your investment**, Do not use any type of polish or wax that may contain abrasives that could damage the finish. Mild soap may be used to clean the Sidebars.