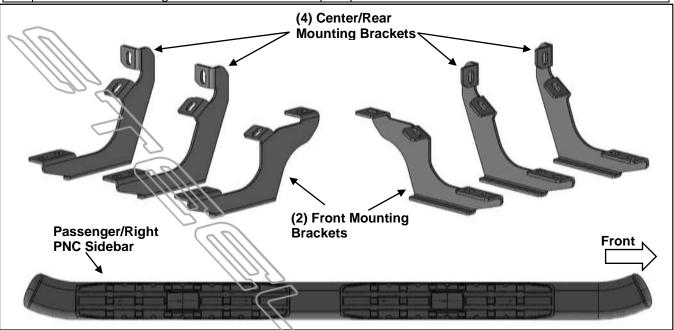

## **PARTS LIST:**

| 1 | Driver/Left PNC Sidebar       | 12 | 10mm x 30mm Hex Bolts             |
|---|-------------------------------|----|-----------------------------------|
| 1 | Passenger/Right PNC Sidebar   | 12 | 10mm Lock Washers                 |
| 2 | Front Mounting Brackets       | 12 | 10mm x 27mm OD x 3mm Flat Washers |
| 4 | Center/Rear Mounting Brackets | 12 | 8mm x 25mm Combo Bolts            |

## PROCEDURE:

- 1. REMOVE CONTENTS FROM BOX. VERIFY ALL PARTS ARE PRESENT. READ INSTRUCTIONS CAREFULLY BEFORE STARTING INSTALLATION.
- 2. Starting from underneath the Passenger/Right body panel, locate the front mounting location and the threaded holes in the body panel, (Figure 1). Remove the plastic plugs covering the holes.
- 3. Select the Passenger/Right Front Mounting Bracket. Attach the Mounting Bracket to the front location with (2) 10mm Hex Bolts, (2) 10mm Lock Washers and (2) 10mm Flat Washers, (Figure 2). Do not tighten hardware.
- **4.** Repeat **Steps 2 & 4** to attach (2) Center/Rear Mounting Brackets to the center and rear locations, **(Figures 3—5)**. Do not tighten hardware.
- 5. Select the Passenger/Right PNC Sidebar. Place the Sidebar onto the cradles of the Mounting Brackets. IMPORTANT: Do not rotate or slide the Sidebar front to back or damage to the finish may result. Attach the Sidebar to the Mounting Brackets with (6) 8mm Combo Bolts, (Figure 6). Do not tighten hardware.
- **6.** Level and adjust the PNC Sidebar and tighten all hardware.
- 7. Repeat Steps 1—7 to attach the Driver/Left PNC Sidebar.
- 8. Do periodic inspections to the installation to make sure that all hardware is secure and tight.