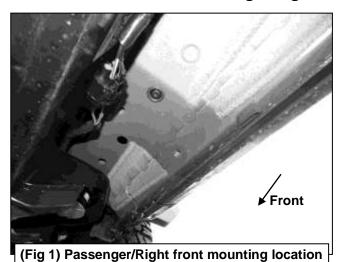

## PROCEDURE:

- 1. REMOVE CONTENTS FROM BOX. VERIFY ALL PARTS ARE PRESENT. READ INSTRUCTIONS CAREFULLY BEFORE STARTING INSTALLATION.
- 2. Starting from underneath the Passenger/Right body panel, locate the front mounting location and the threaded holes in the body panel, (**Figure 1**). Remove the plastic plugs covering the holes.
- 3. Select the Passenger/Right Front Mounting Bracket. Attach the Mounting Bracket to the front location with (2) 10mm Hex Bolts, (2) 10mm Lock Washers and (2) 10mm Flat Washers, (Figure 2). Do not tighten hardware.
- **4.** Repeat **Steps 2 & 4** to attach (1) Rear Mounting Bracket to the rear location, **(Figures 3 & 4)**. Do not tighten hardware.
- 5. Select the Passenger/Right PNC Sidebar. Place the Sidebar onto the cradles of the Mounting Brackets. IMPORTANT: Do not rotate or slide the Sidebar front to back or damage to the finish may result. Attach the Sidebar to the Mounting Brackets with (4) 8mm Combo Bolts, (Figure 5). Do not tighten hardware.
- **6.** Level and adjust the PNC Sidebar and tighten all hardware.
- 7. Repeat Steps 1—7 to attach the Driver/Left PNC Sidebar.
- 8. Do periodic inspections to the installation to make sure that all hardware is secure and tight.

## Passenger/Right side Installation Pictured

(Fig 3) Rear mounting location (Driver/Left side shown)

(Fig 5) Attach the Passenger/Right Sidebar to the Mounting Brackets

- (2) 10mm Hex Bolts
- (2) 10mm Lock Washers
- (2) 10mm Flat Washers