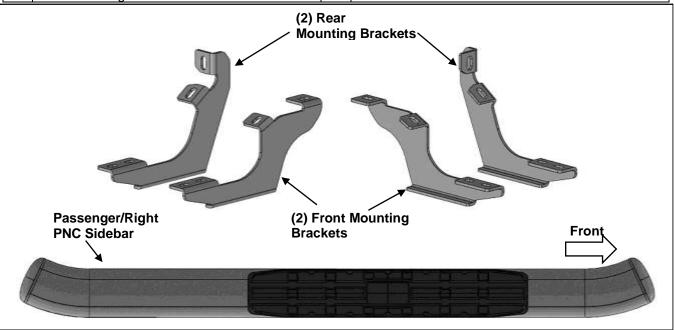

## **PARTS LIST:**

| 1 | Driver/Left PNC Sidebar     | 8 | 10mm x 30mm Hex Bolts             |
|---|-----------------------------|---|-----------------------------------|
| 1 | Passenger/Right PNC Sidebar | 8 | 10mm Lock Washers                 |
| 2 | Front Mounting Brackets     | 8 | 10mm x 27mm OD x 3mm Flat Washers |
| 2 | Rear Mounting Brackets      | 8 | 8mm x 25mm Combo Bolts            |

## PROCEDURE:

- 1. REMOVE CONTENTS FROM BOX. VERIFY ALL PARTS ARE PRESENT. READ INSTRUCTIONS CAREFULLY BEFORE STARTING INSTALLATION.
- 2. Starting from underneath the Passenger/Right body panel, locate the front mounting location and the threaded holes in the body panel, (**Figure 1**). Remove the plastic plugs covering the holes.
- 3. Select the Passenger/Right Front Mounting Bracket. Attach the Mounting Bracket to the front location with (2) 10mm Hex Bolts, (2) 10mm Lock Washers and (2) 10mm Flat Washers, (Figure 2). Do not tighten hardware.
- **4.** Repeat **Steps 2 & 4** to attach (1) Rear Mounting Bracket to the rear location, **(Figures 3 & 4)**. Do not tighten hardware.
- 5. Select the Passenger/Right PNC Sidebar. Place the Sidebar onto the cradles of the Mounting Brackets. IMPORTANT: Do not rotate or slide the Sidebar front to back or damage to the finish may result. Attach the Sidebar to the Mounting Brackets with (4) 8mm Combo Bolts, (Figure 5). Do not tighten hardware.
- **6.** Level and adjust the PNC Sidebar and tighten all hardware.
- 7. Repeat Steps 1—7 to attach the Driver/Left PNC Sidebar.
- 8. Do periodic inspections to the installation to make sure that all hardware is secure and tight.