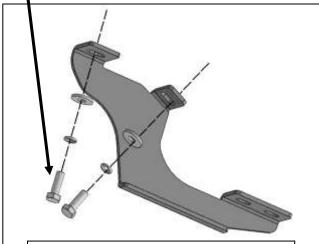

## PROCEDURE:

- 1. REMOVE CONTENTS FROM BOX. VERIFY ALL PARTS ARE PRESENT. READ INSTRUCTIONS CAREFULLY BEFORE STARTING INSTALLATION.
- 2. Starting from underneath the Passenger/Right body panel, locate the front mounting location and the threaded holes in the body panel, (**Figure 1**). Remove the plastic plugs covering the holes.
- 3. Select the Passenger/Right Front Mounting Bracket. Attach the Mounting Bracket to the front location with (2) 10mm Hex Bolts, (2) 10mm Lock Washers and (2) 10mm Flat Washers, (Figure 2). Do not tighten hardware.
- **4.** Repeat **Steps 2 & 4** to attach (1) Rear Mounting Bracket to the rear location, **(Figures 3 & 4)**. Do not tighten hardware.
- 5. Select the Passenger/Right PNC Sidebar. Place the Sidebar onto the cradles of the Mounting Brackets. IMPORTANT: Do not rotate or slide the Sidebar front to back or damage to the finish may result. Attach the Sidebar to the Mounting Brackets with (4) 8mm Combo Bolts, (Figure 5). Do not tighten hardware.
- **6.** Level and adjust the PNC Sidebar and tighten all hardware.
- 7. Repeat Steps 1—7 to attach the Driver/Left PNC Sidebar.
- 8. Do periodic inspections to the installation to make sure that all hardware is secure and tight.

(Fig 2) Attach the Passenger/Right Front Mounting Bracket to the front location

- (2) 10mm Hex Bolts
- (2) 10mm Lock Washers
- (2) 10mm Flat Washers

(Fig 4) Attach (1) Passenger/Right Rear Mounting Bracket to the center location