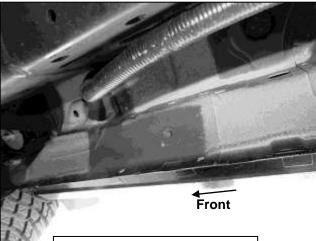

## PROCEDURE:

- 1. REMOVE CONTENTS FROM BOX. VERIFY ALL PARTS ARE PRESENT. READ INSTRUCTIONS CAREFULLY BEFORE STARTING INSTALLATION.
- 2. Starting from underneath the Passenger/Right body panel, locate the front mounting location and the threaded holes in the body panel, (**Figure 1**). Remove the plastic plugs covering the holes.
- 3. Select the Passenger/Right Front Mounting Bracket. Attach the Mounting Bracket to the front location with (2) 10mm Hex Bolts, (2) 10mm Lock Washers and (2) 10mm Flat Washers, (Figure 2). Do not tighten hardware.
- **4.** Repeat **Steps 2 & 4** to attach (1) Rear Mounting Bracket to the rear location, **(Figures 3 & 4)**. Do not tighten hardware.
- 5. Select the Passenger/Right PNC Sidebar. Place the Sidebar onto the cradles of the Mounting Brackets. IMPORTANT: Do not rotate or slide the Sidebar front to back or damage to the finish may result. Attach the Sidebar to the Mounting Brackets with (4) 8mm Combo Bolts, (Figure 5). Do not tighten hardware.
- **6.** Level and adjust the PNC Sidebar and tighten all hardware.
- 7. Repeat Steps 1—7 to attach the Driver/Left PNC Sidebar.
- 8. Do periodic inspections to the installation to make sure that all hardware is secure and tight.

## Passenger/Right side Installation Pictured

(Fig 3) Rear mounting location (Driver/Left side shown)

(Fig 5) Attach the Passenger/Right Sidebar to the Mounting Brackets

- (2) 10mm Hex Bolts
- (2) 10mm Lock Washers
- (2) 10mm Flat Washers