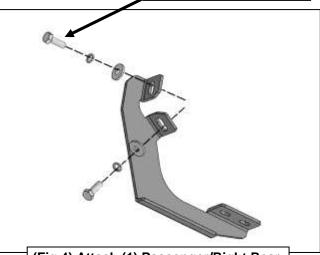

## PROCEDURE:

- 1. REMOVE CONTENTS FROM BOX. VERIFY ALL PARTS ARE PRESENT. READ INSTRUCTIONS CAREFULLY BEFORE STARTING INSTALLATION.
- 2. Starting from underneath the Passenger/Right body panel, locate the front mounting location and the threaded holes in the body panel, (**Figure 1**). Remove the plastic plugs covering the holes.
- 3. Select the Passenger/Right Front Mounting Bracket. Attach the Mounting Bracket to the front location with (2) 10mm Hex Bolts, (2) 10mm Lock Washers and (2) 10mm Flat Washers, (Figure 2). Do not tighten hardware.
- **4.** Repeat **Steps 2 & 4** to attach (1) Rear Mounting Bracket to the rear location, **(Figures 3 & 4)**. Do not tighten hardware.
- 5. Select the Passenger/Right PNC Sidebar. Place the Sidebar onto the cradles of the Mounting Brackets. IMPORTANT: Do not rotate or slide the Sidebar front to back or damage to the finish may result. Attach the Sidebar to the Mounting Brackets with (4) 8mm Combo Bolts, (Figure 5). Do not tighten hardware.
- **6.** Level and adjust the PNC Sidebar and tighten all hardware.
- 7. Repeat Steps 1—7 to attach the Driver/Left PNC Sidebar.
- 8. Do periodic inspections to the installation to make sure that all hardware is secure and tight.

(Fig 2) Attach the Passenger/Right Front Mounting Bracket to the front location

- (2) 10mm Hex Bolts
- (2) 10mm Lock Washers
- (2) 10mm Flat Washers

(Fig 4) Attach (1) Passenger/Right Rear Mounting Bracket to the center location