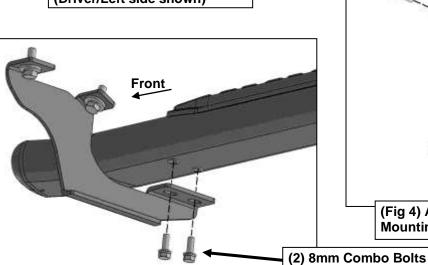

## PROCEDURE:

- 1. REMOVE CONTENTS FROM BOX. VERIFY ALL PARTS ARE PRESENT. READ INSTRUCTIONS CAREFULLY BEFORE STARTING INSTALLATION.
- 2. Starting from underneath the Passenger/Right body panel, locate the front mounting location and the threaded holes in the body panel, (**Figure 1**). Remove the plastic plugs covering the holes.
- 3. Select the Passenger/Right Front Mounting Bracket. Attach the Mounting Bracket to the front location with (2) 10mm Hex Bolts, (2) 10mm Lock Washers and (2) 10mm Flat Washers, (Figure 2). Do not tighten hardware.
- **4.** Repeat **Steps 2 & 4** to attach (1) Rear Mounting Bracket to the rear location, **(Figures 3 & 4)**. Do not tighten hardware.
- 5. Select the Passenger/Right PNC Sidebar. Place the Sidebar onto the cradles of the Mounting Brackets. IMPORTANT: Do not rotate or slide the Sidebar front to back or damage to the finish may result. Attach the Sidebar to the Mounting Brackets with (4) 8mm Combo Bolts, (Figure 5). Do not tighten hardware.
- **6.** Level and adjust the PNC Sidebar and tighten all hardware.
- 7. Repeat Steps 1—7 to attach the Driver/Left PNC Sidebar.
- 8. Do periodic inspections to the installation to make sure that all hardware is secure and tight.

## Passenger/Right side Installation Pictured

(Fig 3) Rear mounting location (Driver/Left side shown)

(Fig 5) Attach the Passenger/Right Sidebar to the Mounting Brackets

- (2) 10mm Hex Bolts
- (2) 10mm Lock Washers
- (2) 10mm Flat Washers

(Fig 2) Attach the Passenger/Right Front Mounting Bracket to the front location

- (2) 10mm Hex Bolts
- (2) 10mm Lock Washers
- (2) 10mm Flat Washers

(Fig 4) Attach (1) Passenger/Right Rear Mounting Bracket to the center location