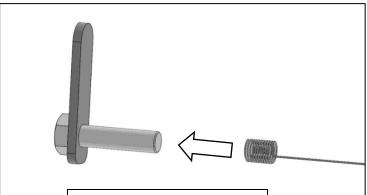

#### PROCEDURE:

REMOVE CONTENTS FROM BOX. VERIFY ALL PARTS ARE PRESENT. READ INSTRUCTIONS CAREFULLY BEFORE STARTING INSTALLATION. INSTALLATION MAY INTERFERE WITH FRONT MOUNTED SENSORS.

- 1. Start installation under the Passenger/Right front side of the vehicle. Locate the end of the frame just behind the bumper and temporarily remove the (4) factory bolts, (Figure 1).
- 2. Select the Passenger/Right Mounting Bracket. Reuse the factory bolts to attach the Mounting Bracket to the frame, (**Figure 2**). Do not tighten hardware.
- 3. Repeat Step 1 to attach the Driver/Left Mounting Bracket.
- **4.** Select the Bull Bar. Attach the Bull Bar to the (2) Mounting Brackets with (4) 10mm Hex Bolts, (8) 10mm Flat Washers, (4) 10mm Lock Washers and (4) 10mm Hex Nuts, **(Figures 3 & 4)**. Do not tighten hardware.
- 5. Select (1) 10mm Bolt Plates and (1) 10mm Fish Wire. Thread the Fish Wire onto the Bolt Plate, (Figure 5). Insert the end of the Fish Wire into the large hole and guide the Bolt Plate though to the smaller hole towards the side of the vehicle, (Figures 6 & 7).
- 6. Select the Passenger/Right Support Bracket. Attach the Support Bracket to the Bolt Plate with (1) 10mm Flat Washer, (1) 10mm Lock Washer and (1) 10mm Hex Nut, (Figure 8). Attach the Support Bracket to the Mounting Bracket with (1) 10mm Hex Bolt, (2) 10mm Flat Washers, (1) 10mm lock Washer and (1) 10mm Hex Nut, (Figures 9 & 10). Do not tighten hardware.
- 7. Repeat Steps 5 & 6 to attach the Driver/Left Support Bracket to the frame and Mounting Bracket.

## Passenger/Right Side Installation Pictured

(Fig 4) Bull Bar attached to the Passenger/Right Mounting Bracket

(Fig 5) Thread (1) 10mm Fish Wire onto (1) 10mm Bolt Plate

(Fig 6) Insert (1) 10mm Bolt Plate with Fish Wire into the large hole the crossmember and out the smaller hole towards the side of the vehicle