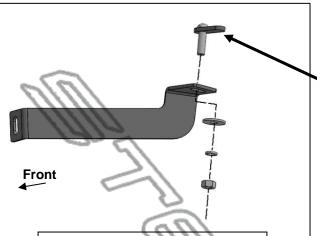

#### PROCEDURE:

REMOVE CONTENTS FROM BOX. VERIFY ALL PARTS ARE PRESENT. READ INSTRUCTIONS CAREFULLY BEFORE STARTING INSTALLATION. INSTALLATION MAY INTERFERE WITH FRONT MOUNTED SENSORS.

- 1. Start installation under the Passenger/Right front side of the vehicle. Locate the end of the frame just behind the bumper and temporarily remove the (4) factory bolts, (Figure 1).
- 2. Select the Passenger/Right Mounting Bracket. Reuse the factory bolts to attach the Mounting Bracket to the frame, (**Figure 2**). Do not tighten hardware.
- 3. Repeat Step 1 to attach the Driver/Left Mounting Bracket.
- **4.** Select the Bull Bar. Attach the Bull Bar to the (2) Mounting Brackets with (4) 10mm Hex Bolts, (8) 10mm Flat Washers, (4) 10mm Lock Washers and (4) 10mm Hex Nuts, **(Figures 3 & 4)**. Do not tighten hardware.
- 5. Select (1) 10mm Bolt Plates and (1) 10mm Fish Wire. Thread the Fish Wire onto the Bolt Plate, (Figure 5). Insert the end of the Fish Wire into the large hole and guide the Bolt Plate though to the smaller hole towards the side of the vehicle, (Figures 6 & 7).
- 6. Select the Passenger/Right Support Bracket. Attach the Support Bracket to the Bolt Plate with (1) 10mm Flat Washer, (1) 10mm Lock Washer and (1) 10mm Hex Nut, (Figure 8). Attach the Support Bracket to the Mounting Bracket with (1) 10mm Hex Bolt, (2) 10mm Flat Washers, (1) 10mm lock Washer and (1) 10mm Hex Nut, (Figures 9 & 10). Do not tighten hardware.
- 7. Repeat Steps 5 & 6 to attach the Driver/Left Support Bracket to the frame and Mounting Bracket.

## Passenger/Right Side Installation Pictured

(Fig 4) Bull Bar attached to the Passenger/Right Mounting Bracket

(Fig 5) Thread (1) 10mm Fish Wire onto (1) 10mm Bolt Plate

(Fig 6) Insert (1) 10mm Bolt Plate with Fish Wire into the large hole the crossmember and out the smaller hole towards the side of the vehicle