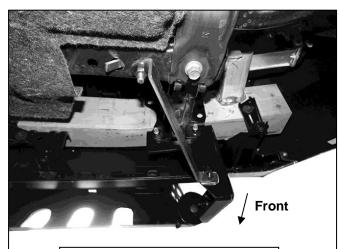

#### PROCEDURE:

REMOVE CONTENTS FROM BOX. VERIFY ALL PARTS ARE PRESENT. READ INSTRUCTIONS CAREFULLY BEFORE STARTING INSTALLATION. INSTALLATION MAY INTERFERE WITH FRONT MOUNTED SENSORS.

- 1. Start installation under the Passenger/Right front side of the vehicle. Locate the end of the frame just behind the bumper and temporarily remove the (4) factory bolts, (Figure 1).
- 2. Select the Passenger/Right Mounting Bracket. Reuse the factory bolts to attach the Mounting Bracket to the frame, (**Figure 2**). Do not tighten hardware.
- 3. Repeat Step 1 to attach the Driver/Left Mounting Bracket.
- **4.** Select the Bull Bar. Attach the Bull Bar to the (2) Mounting Brackets with (4) 10mm Hex Bolts, (8) 10mm Flat Washers, (4) 10mm Lock Washers and (4) 10mm Hex Nuts, **(Figures 3 & 4)**. Do not tighten hardware.
- 5. Select (1) 10mm Bolt Plates and (1) 10mm Fish Wire. Thread the Fish Wire onto the Bolt Plate, (Figure 5). Insert the end of the Fish Wire into the large hole and guide the Bolt Plate though to the smaller hole towards the side of the vehicle, (Figures 6 & 7).
- 6. Select the Passenger/Right Support Bracket. Attach the Support Bracket to the Bolt Plate with (1) 10mm Flat Washer, (1) 10mm Lock Washer and (1) 10mm Hex Nut, (Figure 8). Attach the Support Bracket to the Mounting Bracket with (1) 10mm Hex Bolt, (2) 10mm Flat Washers, (1) 10mm lock Washer and (1) 10mm Hex Nut, (Figures 9 & 10). Do not tighten hardware.
- 7. Repeat Steps 5 & 6 to attach the Driver/Left Support Bracket to the frame and Mounting Bracket.

(Fig 9) Attach the Passenger/Right Support Bracket to the Mounting Bracket

(Fig 10) Passenger/Right Support Bracket attached to the frame and Mounting Bracket

Page 4 of 4 6/7/22 (EL)