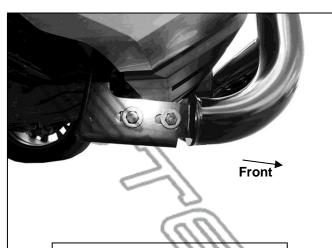

## Passenger/Right Side Installation Pictured

(Fig 4) Bull Bar attached to the Passenger/Right Mounting Bracket

(Fig 5) Thread (1) 10mm Fish Wire onto (1) 10mm Bolt Plate

(Fig 6) Insert (1) 10mm Bolt Plate with Fish Wire into the large hole the crossmember and out the smaller hole towards the side of the vehicle