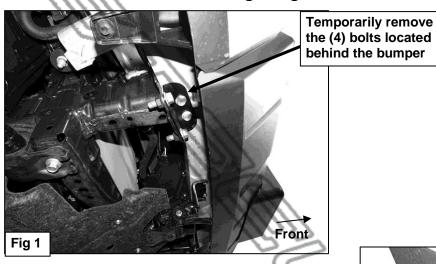

#### PROCEDURE:

REMOVE CONTENTS FROM BOX. VERIFY ALL PARTS ARE PRESENT. READ INSTRUCTIONS CAREFULLY BEFORE STARTING INSTALLATION. INSTALLATION MAY INTERFERE WITH FRONT MOUNTED SENSORS.

- 1. Start installation under the Passenger/Right front side of the vehicle. Locate the end of the frame just behind the bumper and temporarily remove the (4) factory bolts, (Figure 1).
- 2. Select the Passenger/Right Mounting Bracket. Reuse the factory bolts to attach the Mounting Bracket to the frame, (**Figure 2**). Do not tighten hardware.
- 3. Repeat Step 1 to attach the Driver/Left Mounting Bracket.
- **4.** Select the Bull Bar. Attach the Bull Bar to the (2) Mounting Brackets with (4) 10mm Hex Bolts, (8) 10mm Flat Washers, (4) 10mm Lock Washers and (4) 10mm Hex Nuts, **(Figures 3 & 4)**. Do not tighten hardware.
- 5. Select (1) 10mm Bolt Plates and (1) 10mm Fish Wire. Thread the Fish Wire onto the Bolt Plate, (Figure 5). Insert the end of the Fish Wire into the large hole and guide the Bolt Plate though to the smaller hole towards the side of the vehicle, (Figures 6 & 7).
- 6. Select the Passenger/Right Support Bracket. Attach the Support Bracket to the Bolt Plate with (1) 10mm Flat Washer, (1) 10mm Lock Washer and (1) 10mm Hex Nut, (Figure 8). Attach the Support Bracket to the Mounting Bracket with (1) 10mm Hex Bolt, (2) 10mm Flat Washers, (1) 10mm lock Washer and (1) 10mm Hex Nut, (Figures 9 & 10). Do not tighten hardware.
- 7. Repeat Steps 5 & 6 to attach the Driver/Left Support Bracket to the frame and Mounting Bracket.