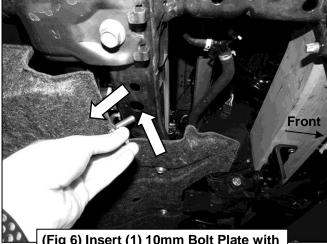

#### PROCEDURE:

REMOVE CONTENTS FROM BOX. VERIFY ALL PARTS ARE PRESENT. READ INSTRUCTIONS CAREFULLY BEFORE STARTING INSTALLATION. INSTALLATION MAY INTERFERE WITH FRONT MOUNTED SENSORS.

- 1. Start installation under the Passenger/Right front side of the vehicle. Locate the end of the frame just behind the bumper and temporarily remove the (4) factory bolts, (Figure 1).
- 2. Select the Passenger/Right Mounting Bracket. Reuse the factory bolts to attach the Mounting Bracket to the frame, (**Figure 2**). Do not tighten hardware.
- 3. Repeat Step 1 to attach the Driver/Left Mounting Bracket.
- **4.** Select the Bull Bar. Attach the Bull Bar to the (2) Mounting Brackets with (4) 10mm Hex Bolts, (8) 10mm Flat Washers, (4) 10mm Lock Washers and (4) 10mm Hex Nuts, **(Figures 3 & 4)**. Do not tighten hardware.
- 5. Select (1) 10mm Bolt Plates and (1) 10mm Fish Wire. Thread the Fish Wire onto the Bolt Plate, (Figure 5). Insert the end of the Fish Wire into the large hole and guide the Bolt Plate though to the smaller hole towards the side of the vehicle, (Figures 6 & 7).
- 6. Select the Passenger/Right Support Bracket. Attach the Support Bracket to the Bolt Plate with (1) 10mm Flat Washer, (1) 10mm Lock Washer and (1) 10mm Hex Nut, (Figure 8). Attach the Support Bracket to the Mounting Bracket with (1) 10mm Hex Bolt, (2) 10mm Flat Washers, (1) 10mm lock Washer and (1) 10mm Hex Nut, (Figures 9 & 10). Do not tighten hardware.
- 7. Repeat Steps 5 & 6 to attach the Driver/Left Support Bracket to the frame and Mounting Bracket.

## Passenger/Right Side Installation Pictured

(Fig 4) Bull Bar attached to the Passenger/Right Mounting Bracket

(Fig 5) Thread (1) 10mm Fish Wire onto (1) 10mm Bolt Plate

(Fig 6) Insert (1) 10mm Bolt Plate with Fish Wire into the large hole the crossmember and out the smaller hole towards the side of the vehicle