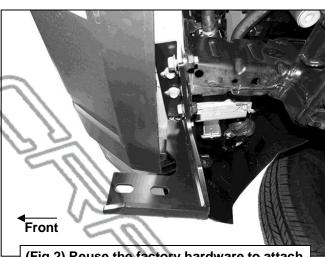

#### PROCEDURE:

REMOVE CONTENTS FROM BOX. VERIFY ALL PARTS ARE PRESENT. READ INSTRUCTIONS CAREFULLY BEFORE STARTING INSTALLATION. INSTALLATION MAY INTERFERE WITH FRONT MOUNTED SENSORS.

- 1. Start installation under the Passenger/Right front side of the vehicle. Locate the end of the frame just behind the bumper and temporarily remove the (4) factory bolts, (Figure 1).
- 2. Select the Passenger/Right Mounting Bracket. Reuse the factory bolts to attach the Mounting Bracket to the frame, (**Figure 2**). Do not tighten hardware.
- 3. Repeat Step 1 to attach the Driver/Left Mounting Bracket.
- **4.** Select the Bull Bar. Attach the Bull Bar to the (2) Mounting Brackets with (4) 10mm Hex Bolts, (8) 10mm Flat Washers, (4) 10mm Lock Washers and (4) 10mm Hex Nuts, **(Figures 3 & 4)**. Do not tighten hardware.
- 5. Select (1) 10mm Bolt Plates and (1) 10mm Fish Wire. Thread the Fish Wire onto the Bolt Plate, (Figure 5). Insert the end of the Fish Wire into the large hole and guide the Bolt Plate though to the smaller hole towards the side of the vehicle, (Figures 6 & 7).
- 6. Select the Passenger/Right Support Bracket. Attach the Support Bracket to the Bolt Plate with (1) 10mm Flat Washer, (1) 10mm Lock Washer and (1) 10mm Hex Nut, (Figure 8). Attach the Support Bracket to the Mounting Bracket with (1) 10mm Hex Bolt, (2) 10mm Flat Washers, (1) 10mm lock Washer and (1) 10mm Hex Nut, (Figures 9 & 10). Do not tighten hardware.
- 7. Repeat Steps 5 & 6 to attach the Driver/Left Support Bracket to the frame and Mounting Bracket.