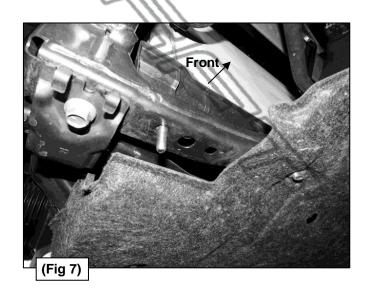

#### PROCEDURE:

REMOVE CONTENTS FROM BOX. VERIFY ALL PARTS ARE PRESENT. READ INSTRUCTIONS CAREFULLY BEFORE STARTING INSTALLATION. INSTALLATION MAY INTERFERE WITH FRONT MOUNTED SENSORS.

- 1. Start installation under the Passenger/Right front side of the vehicle. Locate the end of the frame just behind the bumper and temporarily remove the (4) factory bolts, (Figure 1).
- 2. Select the Passenger/Right Mounting Bracket. Reuse the factory bolts to attach the Mounting Bracket to the frame, (**Figure 2**). Do not tighten hardware.
- 3. Repeat Step 1 to attach the Driver/Left Mounting Bracket.
- **4.** Select the Bull Bar. Attach the Bull Bar to the (2) Mounting Brackets with (4) 10mm Hex Bolts, (8) 10mm Flat Washers, (4) 10mm Lock Washers and (4) 10mm Hex Nuts, **(Figures 3 & 4)**. Do not tighten hardware.
- 5. Select (1) 10mm Bolt Plates and (1) 10mm Fish Wire. Thread the Fish Wire onto the Bolt Plate, (Figure 5). Insert the end of the Fish Wire into the large hole and guide the Bolt Plate though to the smaller hole towards the side of the vehicle, (Figures 6 & 7).
- 6. Select the Passenger/Right Support Bracket. Attach the Support Bracket to the Bolt Plate with (1) 10mm Flat Washer, (1) 10mm Lock Washer and (1) 10mm Hex Nut, (Figure 8). Attach the Support Bracket to the Mounting Bracket with (1) 10mm Hex Bolt, (2) 10mm Flat Washers, (1) 10mm lock Washer and (1) 10mm Hex Nut, (Figures 9 & 10). Do not tighten hardware.
- 7. Repeat Steps 5 & 6 to attach the Driver/Left Support Bracket to the frame and Mounting Bracket.

## Passenger/Right Side Installation Pictured

(Fig 4) Bull Bar attached to the Passenger/Right Mounting Bracket

(Fig 5) Thread (1) 10mm Fish Wire onto (1) 10mm Bolt Plate

(Fig 6) Insert (1) 10mm Bolt Plate with Fish Wire into the large hole the crossmember and out the smaller hole towards the side of the vehicle