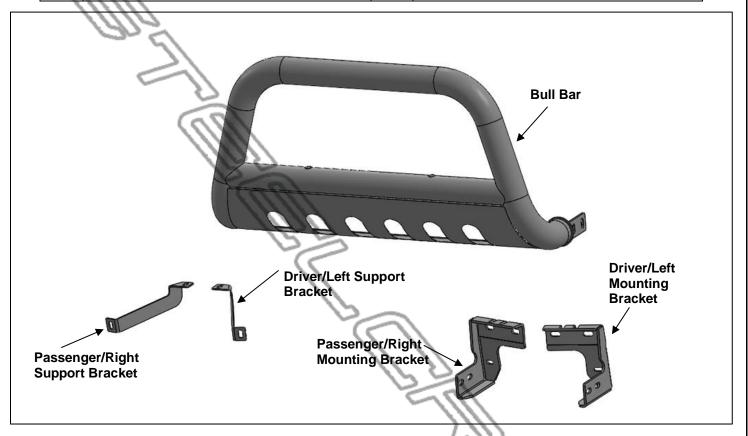

#### **PARTS LIST:**

| 1   | Bull Bar                         | 6  | 10mm x 35mm Hex Bolts               |
|-----|----------------------------------|----|-------------------------------------|
| 1   | Driver/Left Mounting Bracket     | 14 | 10mm x 30mm OD x 2.5mm Flat Washers |
| 1   | Passenger/Right Mounting Bracket | 8  | 10mm Lock Washers                   |
| 1   | Driver/Left Support Bracket      | 8  | 10mm Hex Nuts                       |
| 1 ( | Passenger/Right Support Bracket  | 2  | 10mm Fish Wires                     |
| 2   | 10mm x 35mm Bolt Plates          |    |                                     |

#### PROCEDURE:

REMOVE CONTENTS FROM BOX. VERIFY ALL PARTS ARE PRESENT. READ INSTRUCTIONS CAREFULLY BEFORE STARTING INSTALLATION. INSTALLATION MAY INTERFERE WITH FRONT MOUNTED SENSORS.

- 1. Start installation under the Passenger/Right front side of the vehicle. Locate the end of the frame just behind the bumper and temporarily remove the (4) factory bolts, (Figure 1).
- 2. Select the Passenger/Right Mounting Bracket. Reuse the factory bolts to attach the Mounting Bracket to the frame, (**Figure 2**). Do not tighten hardware.
- 3. Repeat Step 1 to attach the Driver/Left Mounting Bracket.
- **4.** Select the Bull Bar. Attach the Bull Bar to the (2) Mounting Brackets with (4) 10mm Hex Bolts, (8) 10mm Flat Washers, (4) 10mm Lock Washers and (4) 10mm Hex Nuts, **(Figures 3 & 4)**. Do not tighten hardware.
- 5. Select (1) 10mm Bolt Plates and (1) 10mm Fish Wire. Thread the Fish Wire onto the Bolt Plate, (Figure 5). Insert the end of the Fish Wire into the large hole and guide the Bolt Plate though to the smaller hole towards the side of the vehicle, (Figures 6 & 7).
- 6. Select the Passenger/Right Support Bracket. Attach the Support Bracket to the Bolt Plate with (1) 10mm Flat Washer, (1) 10mm Lock Washer and (1) 10mm Hex Nut, (Figure 8). Attach the Support Bracket to the Mounting Bracket with (1) 10mm Hex Bolt, (2) 10mm Flat Washers, (1) 10mm lock Washer and (1) 10mm Hex Nut, (Figures 9 & 10). Do not tighten hardware.
- 7. Repeat Steps 5 & 6 to attach the Driver/Left Support Bracket to the frame and Mounting Bracket.