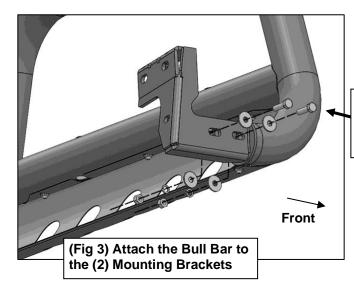

#### PROCEDURE:

REMOVE CONTENTS FROM BOX. VERIFY ALL PARTS ARE PRESENT. READ INSTRUCTIONS CAREFULLY BEFORE STARTING INSTALLATION. INSTALLATION MAY INTERFERE WITH FRONT MOUNTED SENSORS.

- 1. Start installation under the Passenger/Right front side of the vehicle. Locate the end of the frame just behind the bumper and temporarily remove the (4) factory bolts, (Figure 1).
- 2. Select the Passenger/Right Mounting Bracket. Reuse the factory bolts to attach the Mounting Bracket to the frame, (**Figure 2**). Do not tighten hardware.
- 3. Repeat Step 1 to attach the Driver/Left Mounting Bracket.
- **4.** Select the Bull Bar. Attach the Bull Bar to the (2) Mounting Brackets with (4) 10mm Hex Bolts, (8) 10mm Flat Washers, (4) 10mm Lock Washers and (4) 10mm Hex Nuts, **(Figures 3 & 4)**. Do not tighten hardware.
- 5. Select (1) 10mm Bolt Plates and (1) 10mm Fish Wire. Thread the Fish Wire onto the Bolt Plate, (Figure 5). Insert the end of the Fish Wire into the large hole and guide the Bolt Plate though to the smaller hole towards the side of the vehicle, (Figures 6 & 7).
- 6. Select the Passenger/Right Support Bracket. Attach the Support Bracket to the Bolt Plate with (1) 10mm Flat Washer, (1) 10mm Lock Washer and (1) 10mm Hex Nut, (Figure 8). Attach the Support Bracket to the Mounting Bracket with (1) 10mm Hex Bolt, (2) 10mm Flat Washers, (1) 10mm lock Washer and (1) 10mm Hex Nut, (Figures 9 & 10). Do not tighten hardware.
- 7. Repeat Steps 5 & 6 to attach the Driver/Left Support Bracket to the frame and Mounting Bracket.

### Passenger/Right Side Installation Pictured

- (2) 10mm Hex Bolts
- (4) 10mm Flat Washers
- (2) 10mm Lock Washers
- (2) 10mm Hex Nuts

Page 2 of 4 6/7/22 (EL)