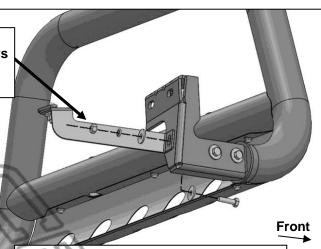

#### PROCEDURE:

REMOVE CONTENTS FROM BOX. VERIFY ALL PARTS ARE PRESENT. READ INSTRUCTIONS CAREFULLY BEFORE STARTING INSTALLATION. INSTALLATION MAY INTERFERE WITH FRONT MOUNTED SENSORS.

- 1. Start installation under the Passenger/Right front side of the vehicle. Locate the end of the frame just behind the bumper and temporarily remove the (4) factory bolts, (Figure 1).
- 2. Select the Passenger/Right Mounting Bracket. Reuse the factory bolts to attach the Mounting Bracket to the frame, (**Figure 2**). Do not tighten hardware.
- 3. Repeat Step 1 to attach the Driver/Left Mounting Bracket.
- **4.** Select the Bull Bar. Attach the Bull Bar to the (2) Mounting Brackets with (4) 10mm Hex Bolts, (8) 10mm Flat Washers, (4) 10mm Lock Washers and (4) 10mm Hex Nuts, **(Figures 3 & 4)**. Do not tighten hardware.
- 5. Select (1) 10mm Bolt Plates and (1) 10mm Fish Wire. Thread the Fish Wire onto the Bolt Plate, (Figure 5). Insert the end of the Fish Wire into the large hole and guide the Bolt Plate though to the smaller hole towards the side of the vehicle, (Figures 6 & 7).
- 6. Select the Passenger/Right Support Bracket. Attach the Support Bracket to the Bolt Plate with (1) 10mm Flat Washer, (1) 10mm Lock Washer and (1) 10mm Hex Nut, (Figure 8). Attach the Support Bracket to the Mounting Bracket with (1) 10mm Hex Bolt, (2) 10mm Flat Washers, (1) 10mm lock Washer and (1) 10mm Hex Nut, (Figures 9 & 10). Do not tighten hardware.
- 7. Repeat Steps 5 & 6 to attach the Driver/Left Support Bracket to the frame and Mounting Bracket.

## Passenger/Right Side Installation Pictured

10mm Bolt Plate 10mm Flat Washer 10mm Lock Washer 10mm Hex Nut

(Fig 8) Attach the Passenger/Right Support Bracket to the Bolt Plate

10mm Hex Bolt (2) 10mm Flat Washers 10mm Lock Washer 10mm Hex Nut

(Fig 9) Attach the Passenger/Right Support Bracket to the Mounting Bracket

(Fig 10) Passenger/Right Support Bracket attached to the frame and Mounting Bracket

Page 4 of 4 6/7/22 (EL)