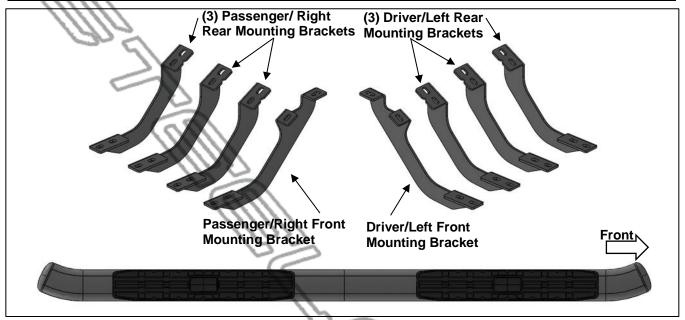

#### **PARTS LIST:**

| 1 | Driver/Left Sidebar                    | 3  | Passenger/Right Rear Mounting Brackets |
|---|----------------------------------------|----|----------------------------------------|
| 1 | Passenger/Right Sidebar                | 16 | 8mm x 30mm Hex Bolts                   |
| 1 | Driver/Left Front Mounting Bracket     | 16 | 8mm x 25mm Combo Bolts                 |
| 1 | Passenger/Right Front Mounting Bracket | 16 | 8mm Lock Washers                       |
| 3 | Driver/Left Rear Mounting Brackets     | 16 | 8mm x 24mm OD x 2mm Flat Washers       |