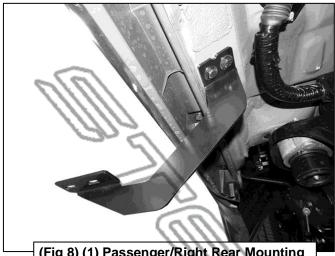

# Passenger/Right Side Installation Pictured

(Fig 8) (1) Passenger/Right Rear Mounting Bracket attached to the rear location

(Fig 10) Passenger/Right Sidebar attached to the Front Mounting Bracket

Page 4 of 4 3/10/22 (AL)