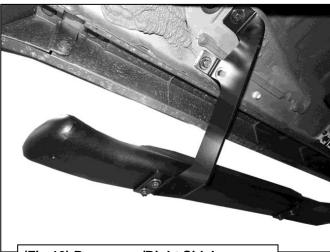

# Passenger/Right Side Installation Pictured

(Fig 8) (1) Passenger/Right Rear Mounting Bracket attached to the rear location

(Fig 10) Passenger/Right Sidebar attached to the Front Mounting Bracket

Page 4 of 4 3/10/22 (AL)