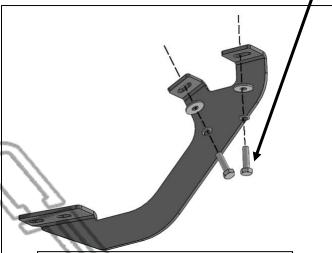

#### PROCEDURE:

- 1. REMOVE CONTENTS FROM BOX. VERIFY ALL PARTS ARE PRESENT. READ INSTRUCTIONS CAREFULLY. ASSISTANCE IS HIGHLY RECOMMENDED.
- 2. Starting on the Passenger/Right side of the vehicle and remove the plastic plugs or hex bolts from the factory mounting location along the bottom of the body, (Figures 1 & 4).
- 3. Select the Passenger/Right Front Mounting Bracket. Attach the Bracket to the front location with (2) 8mm Hex Bolts, (2) 8mm Lock Washers and (2) 8mm Flat Washers, (Figures 2 & 3). Do not tighten hardware.
- 4. Repeat Steps 2 & 3 to attach the (3) Rear Mounting Brackets, (Figures 4—8).
- 5. Select the Passenger/Right Sidebar. Place the Sidebar onto the cradles of the Mounting Brackets. IMPORTANT: Do not Slide front to back or rotate the Sidebar or damage may result. Attach the Sidebar to the Mounting Brackets with (6) 8mm Combo Bolts, (Figures 9 & 10). Do not tighten hardware.
- **6.** Level and adjust the Sidebar and tighten all hardware.
- **7.** Repeat **Steps 1—6** to attach the Driver/Left Sidebar.
- 8. Do periodic inspections to the installation to make sure that all hardware is secure and tight.

# Passenger/Right Side Installation Pictured

- (2) 8mm Hex Bolts
- (2) 8mm Lock Washers
- (2) 8mm Flat Washers

(Fig 2) Attach the Driver/Left Front Mounting Bracket to the front location

(Fig 3) Passenger/Right Front Mounting Bracket attached to the front location