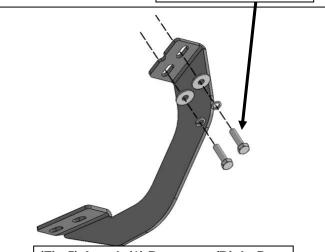

#### PROCEDURE:

- 1. REMOVE CONTENTS FROM BOX. VERIFY ALL PARTS ARE PRESENT. READ INSTRUCTIONS CAREFULLY. ASSISTANCE IS HIGHLY RECOMMENDED.
- 2. Starting on the Passenger/Right side of the vehicle and remove the plastic plugs or hex bolts from the factory mounting location along the bottom of the body, (Figures 1 & 4).
- 3. Select the Passenger/Right Front Mounting Bracket. Attach the Bracket to the front location with (2) 8mm Hex Bolts, (2) 8mm Lock Washers and (2) 8mm Flat Washers, (Figures 2 & 3). Do not tighten hardware.
- 4. Repeat Steps 2 & 3 to attach the (3) Rear Mounting Brackets, (Figures 4—8).
- 5. Select the Passenger/Right Sidebar. Place the Sidebar onto the cradles of the Mounting Brackets. IMPORTANT: Do not Slide front to back or rotate the Sidebar or damage may result. Attach the Sidebar to the Mounting Brackets with (6) 8mm Combo Bolts, (Figures 9 & 10). Do not tighten hardware.
- **6.** Level and adjust the Sidebar and tighten all hardware.
- **7.** Repeat **Steps 1—6** to attach the Driver/Left Sidebar.
- 8. Do periodic inspections to the installation to make sure that all hardware is secure and tight.

# Passenger/Right Side Installation Pictured

- (2) 8mm Hex Bolts
- (2) 8mm Lock Washers
- (2) 8mm Flat Washers

(Fig 2) Attach the Driver/Left Front Mounting Bracket to the front location

(Fig 3) Passenger/Right Front Mounting Bracket attached to the front location