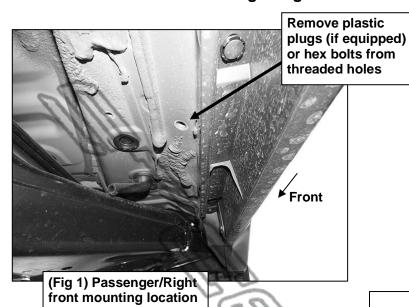

#### PROCEDURE:

- 1. REMOVE CONTENTS FROM BOX. VERIFY ALL PARTS ARE PRESENT. READ INSTRUCTIONS CAREFULLY. ASSISTANCE IS HIGHLY RECOMMENDED.
- 2. Starting on the Passenger/Right side of the vehicle and remove the plastic plugs or hex bolts from the factory mounting location along the bottom of the body, (Figures 1 & 4).
- 3. Select the Passenger/Right Front Mounting Bracket. Attach the Bracket to the front location with (2) 8mm Hex Bolts, (2) 8mm Lock Washers and (2) 8mm Flat Washers, (Figures 2 & 3). Do not tighten hardware.
- 4. Repeat Steps 2 & 3 to attach the (3) Rear Mounting Brackets, (Figures 4—8).
- 5. Select the Passenger/Right Sidebar. Place the Sidebar onto the cradles of the Mounting Brackets. IMPORTANT: Do not Slide front to back or rotate the Sidebar or damage may result. Attach the Sidebar to the Mounting Brackets with (6) 8mm Combo Bolts, (Figures 9 & 10). Do not tighten hardware.
- **6.** Level and adjust the Sidebar and tighten all hardware.
- **7.** Repeat **Steps 1—6** to attach the Driver/Left Sidebar.
- 8. Do periodic inspections to the installation to make sure that all hardware is secure and tight.