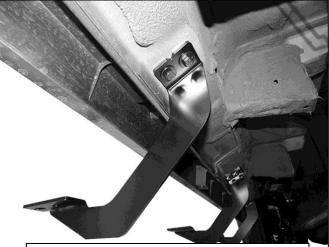

#### PROCEDURE:

- 1. REMOVE CONTENTS FROM BOX. VERIFY ALL PARTS ARE PRESENT. READ INSTRUCTIONS CAREFULLY. ASSISTANCE IS HIGHLY RECOMMENDED.
- 2. Starting on the Passenger/Right side of the vehicle and remove the plastic plugs or hex bolts from the factory mounting location along the bottom of the body, (Figures 1 & 4).
- 3. Select the Passenger/Right Front Mounting Bracket. Attach the Bracket to the front location with (2) 8mm Hex Bolts, (2) 8mm Lock Washers and (2) 8mm Flat Washers, (Figures 2 & 3). Do not tighten hardware.
- 4. Repeat Steps 2 & 3 to attach the (3) Rear Mounting Brackets, (Figures 4—8).
- 5. Select the Passenger/Right Sidebar. Place the Sidebar onto the cradles of the Mounting Brackets. IMPORTANT: Do not Slide front to back or rotate the Sidebar or damage may result. Attach the Sidebar to the Mounting Brackets with (6) 8mm Combo Bolts, (Figures 9 & 10). Do not tighten hardware.
- **6.** Level and adjust the Sidebar and tighten all hardware.
- **7.** Repeat **Steps 1—6** to attach the Driver/Left Sidebar.
- 8. Do periodic inspections to the installation to make sure that all hardware is secure and tight.

# Passenger/Right Side Installation Pictured

(2) 8mm Hex Bolts(2) 8mm Lock Washers(2) 8mm Flat Washers

(Fig 5) Attach (1) Passenger/Right Rear Mounting Bracket to the 2nd location

(Fig 6) (1) Passenger/Right Rear Mounting Bracket attached to the 2nd location