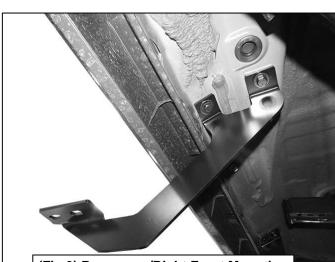

#### PROCEDURE:

- 1. REMOVE CONTENTS FROM BOX. VERIFY ALL PARTS ARE PRESENT. READ INSTRUCTIONS CAREFULLY. ASSISTANCE IS HIGHLY RECOMMENDED.
- 2. Starting on the Passenger/Right side of the vehicle and remove the plastic plugs or hex bolts from the factory mounting location along the bottom of the body, (Figures 1 & 4).
- 3. Select the Passenger/Right Front Mounting Bracket. Attach the Bracket to the front location with (2) 8mm Hex Bolts, (2) 8mm Lock Washers and (2) 8mm Flat Washers, (Figures 2 & 3). Do not tighten hardware.
- 4. Repeat Steps 2 & 3 to attach the (3) Rear Mounting Brackets, (Figures 4—8).
- 5. Select the Passenger/Right Sidebar. Place the Sidebar onto the cradles of the Mounting Brackets. IMPORTANT: Do not Slide front to back or rotate the Sidebar or damage may result. Attach the Sidebar to the Mounting Brackets with (6) 8mm Combo Bolts, (Figures 9 & 10). Do not tighten hardware.
- **6.** Level and adjust the Sidebar and tighten all hardware.
- **7.** Repeat **Steps 1—6** to attach the Driver/Left Sidebar.
- 8. Do periodic inspections to the installation to make sure that all hardware is secure and tight.

# Passenger/Right Side Installation Pictured

- (2) 8mm Hex Bolts
- (2) 8mm Lock Washers
- (2) 8mm Flat Washers

(Fig 2) Attach the Driver/Left Front Mounting Bracket to the front location

(Fig 3) Passenger/Right Front Mounting Bracket attached to the front location