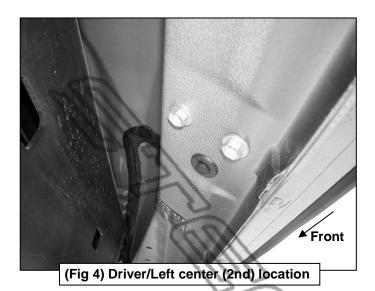

#### PROCEDURE:

- 1. REMOVE CONTENTS FROM BOX. VERIFY ALL PARTS ARE PRESENT. READ INSTRUCTIONS CAREFULLY. ASSISTANCE IS HIGHLY RECOMMENDED.
- 2. Starting on the Passenger/Right side of the vehicle and remove the plastic plugs or hex bolts from the factory mounting location along the bottom of the body, (Figures 1 & 4).
- 3. Select the Passenger/Right Front Mounting Bracket. Attach the Bracket to the front location with (2) 8mm Hex Bolts, (2) 8mm Lock Washers and (2) 8mm Flat Washers, (Figures 2 & 3). Do not tighten hardware.
- 4. Repeat Steps 2 & 3 to attach the (3) Rear Mounting Brackets, (Figures 4—8).
- 5. Select the Passenger/Right Sidebar. Place the Sidebar onto the cradles of the Mounting Brackets. IMPORTANT: Do not Slide front to back or rotate the Sidebar or damage may result. Attach the Sidebar to the Mounting Brackets with (6) 8mm Combo Bolts, (Figures 9 & 10). Do not tighten hardware.
- **6.** Level and adjust the Sidebar and tighten all hardware.
- **7.** Repeat **Steps 1—6** to attach the Driver/Left Sidebar.
- 8. Do periodic inspections to the installation to make sure that all hardware is secure and tight.

# Passenger/Right Side Installation Pictured

(2) 8mm Hex Bolts(2) 8mm Lock Washers(2) 8mm Flat Washers

(Fig 5) Attach (1) Passenger/Right Rear Mounting Bracket to the 2nd location

(Fig 6) (1) Passenger/Right Rear Mounting Bracket attached to the 2nd location