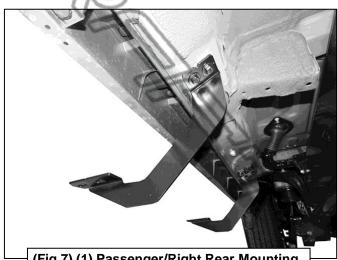

#### PROCEDURE:

- 1. REMOVE CONTENTS FROM BOX. VERIFY ALL PARTS ARE PRESENT. READ INSTRUCTIONS CAREFULLY. ASSISTANCE IS HIGHLY RECOMMENDED.
- 2. Starting on the Passenger/Right side of the vehicle and remove the plastic plugs or hex bolts from the factory mounting location along the bottom of the body, (Figures 1 & 4).
- 3. Select the Passenger/Right Front Mounting Bracket. Attach the Bracket to the front location with (2) 8mm Hex Bolts, (2) 8mm Lock Washers and (2) 8mm Flat Washers, (Figures 2 & 3). Do not tighten hardware.
- 4. Repeat Steps 2 & 3 to attach the (3) Rear Mounting Brackets, (Figures 4—8).
- 5. Select the Passenger/Right Sidebar. Place the Sidebar onto the cradles of the Mounting Brackets. IMPORTANT: Do not Slide front to back or rotate the Sidebar or damage may result. Attach the Sidebar to the Mounting Brackets with (6) 8mm Combo Bolts, (Figures 9 & 10). Do not tighten hardware.
- **6.** Level and adjust the Sidebar and tighten all hardware.
- **7.** Repeat **Steps 1—6** to attach the Driver/Left Sidebar.
- 8. Do periodic inspections to the installation to make sure that all hardware is secure and tight.

(Fig 7) (1) Passenger/Right Rear Mounting Bracket attached to the 3rd location

Page 3 of 4