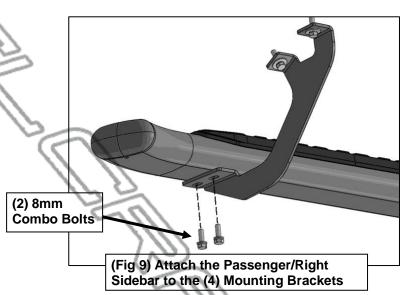

#### PROCEDURE:

- 1. REMOVE CONTENTS FROM BOX. VERIFY ALL PARTS ARE PRESENT. READ INSTRUCTIONS CAREFULLY. ASSISTANCE IS HIGHLY RECOMMENDED.
- 2. Starting on the Passenger/Right side of the vehicle and remove the plastic plugs or hex bolts from the factory mounting location along the bottom of the body, (Figures 1 & 4).
- 3. Select the Passenger/Right Front Mounting Bracket. Attach the Bracket to the front location with (2) 8mm Hex Bolts, (2) 8mm Lock Washers and (2) 8mm Flat Washers, (Figures 2 & 3). Do not tighten hardware.
- 4. Repeat Steps 2 & 3 to attach the (3) Rear Mounting Brackets, (Figures 4—8).
- 5. Select the Passenger/Right Sidebar. Place the Sidebar onto the cradles of the Mounting Brackets. IMPORTANT: Do not Slide front to back or rotate the Sidebar or damage may result. Attach the Sidebar to the Mounting Brackets with (6) 8mm Combo Bolts, (Figures 9 & 10). Do not tighten hardware.
- **6.** Level and adjust the Sidebar and tighten all hardware.
- **7.** Repeat **Steps 1—6** to attach the Driver/Left Sidebar.
- 8. Do periodic inspections to the installation to make sure that all hardware is secure and tight.