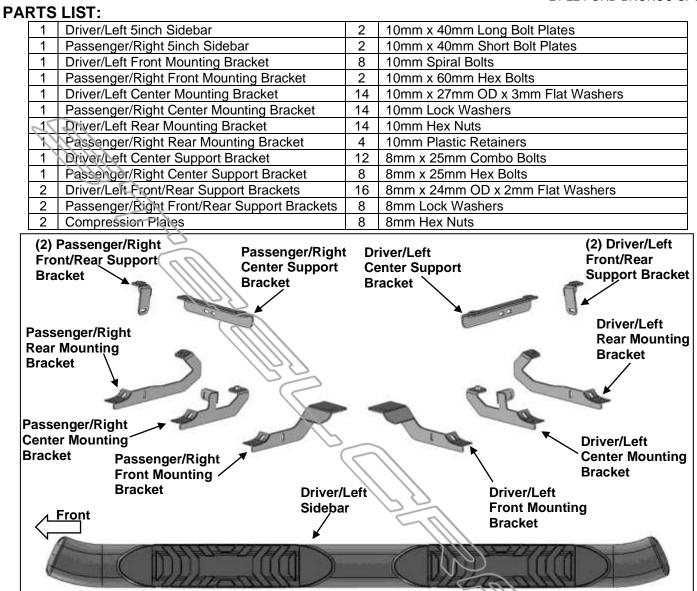

# INSTALLATION INSTRUCTIONS

5INCH SIDEBARS 21-22 FORD BRONCO SPORT

### PROCEDURE:

1. REMOVE CONTENTS FROM BOX. VERIFY ALL PARTS ARE PRESENT. READ INSTRUCTIONS CAREFULLY BEFORE STARTING INSTALLATION.

- 2. Starting under the Driver/Left side of the vehicle, remove the large plastic cover on the bottom of the floor panel, (Figure 1). Determine which plastic clips need to be removed. Carefully remove only the plastic clips for installation, (Figures 2 &3).
- Locate the front mounting location, (Figure 4). Select (1) 10mm Spiral Bolt. Insert the Spiral Bolt into the side panel, (Figures 5A & 5B). Select (1) 10mm Short Bolt Plate. Insert the Bolt Plate into the floor panel, (Figure 6). Thread (1) 10mm Plastic Retainer onto the Bolt Plate to hold it in place.