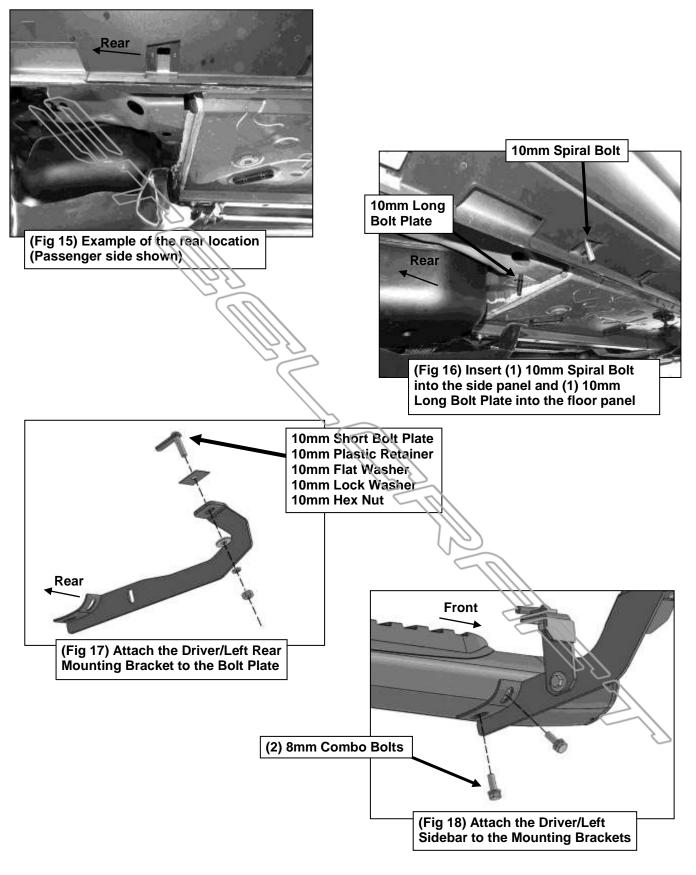

### PROCEDURE:

1. REMOVE CONTENTS FROM BOX. VERIFY ALL PARTS ARE PRESENT. READ INSTRUCTIONS CAREFULLY BEFORE STARTING INSTALLATION.

- 2. Starting under the Driver/Left side of the vehicle, remove the large plastic cover on the bottom of the floor panel, (Figure 1). Determine which plastic clips need to be removed. Carefully remove only the plastic clips for installation, (Figures 2 &3).
- Locate the front mounting location, (Figure 4). Select (1) 10mm Spiral Bolt. Insert the Spiral Bolt into the side panel, (Figures 5A & 5B). Select (1) 10mm Short Bolt Plate. Insert the Bolt Plate into the floor panel, (Figure 6). Thread (1) 10mm Plastic Retainer onto the Bolt Plate to hold it in place.

- 9. Move to the rear mounting location, Repeat Steps 3—5 to attach the Driver/Left Rear Mounting Bracket and (1) Driver/Left Front/Rear Support Bracket, (Figures 15-17). Do not tighten hardware.
- **10.** Select the Driver/Left Sidebar. With assistance, place the Sidebar onto the cradles of the Mounting Brackets. **IMPORTANT:** Do not slide or rotate Sidebar or damage to the finish may result. Attach the Sidebar to the (3) Mounting Brackets with (6) 8mm Combo Bolts, (Figure 18). Do not tighten hardware.
- 11. Level and adjust the Sidebar and tighten all hardware.
- **12.** Do periodic inspections to the installation to make sure that all hardware is secure and tight.