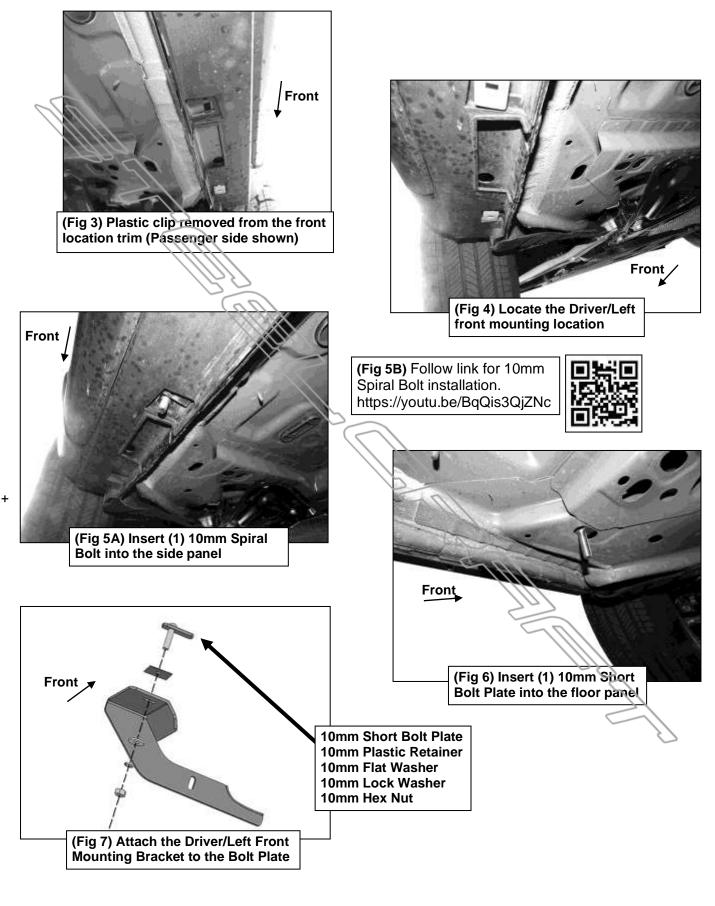

### PROCEDURE:

1. REMOVE CONTENTS FROM BOX. VERIFY ALL PARTS ARE PRESENT. READ INSTRUCTIONS CAREFULLY BEFORE STARTING INSTALLATION.

- 2. Starting under the Driver/Left side of the vehicle, remove the large plastic cover on the bottom of the floor panel, (Figure 1). Determine which plastic clips need to be removed. Carefully remove only the plastic clips for installation, (Figures 2 &3).
- Locate the front mounting location, (Figure 4). Select (1) 10mm Spiral Bolt. Insert the Spiral Bolt into the side panel, (Figures 5A & 5B). Select (1) 10mm Short Bolt Plate. Insert the Bolt Plate into the floor panel, (Figure 6). Thread (1) 10mm Plastic Retainer onto the Bolt Plate to hold it in place.

- **4.** Select the Driver/Left Mounting Bracket. Attach the Mounting Bracket to the Bolt Plate with (1) 10mm Flat Washer, (1) 10mm Lock Washer and (1) 10mm Hex Nut, **(Figure 7)**. Do not tighten hardware.
- 5. Select (1) Driver/Left Front/Rear Support Bracket. Attach the Support Bracket to the Spiral Bolt with (1) 10mm Flat Washer, (1) 10mm Lock Washer and (1) 10mm Hex Nut, (Figure 8). Attach the Support