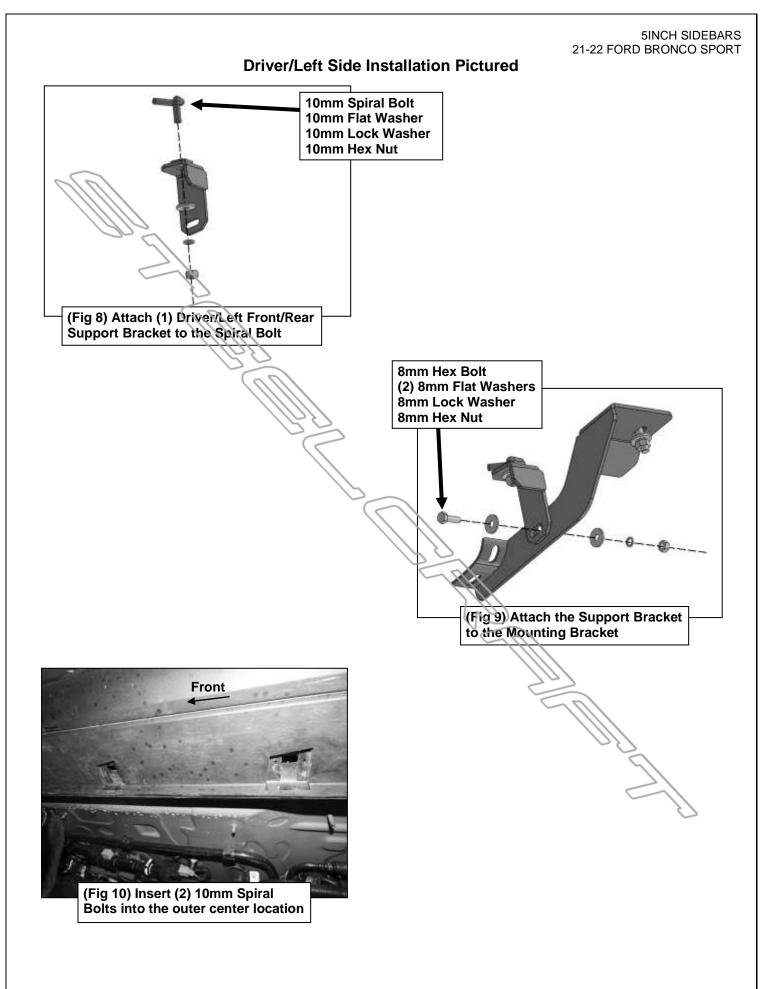

- **4.** Select the Driver/Left Mounting Bracket. Attach the Mounting Bracket to the Bolt Plate with (1) 10mm Flat Washer, (1) 10mm Lock Washer and (1) 10mm Hex Nut, **(Figure 7)**. Do not tighten hardware.
- 5. Select (1) Driver/Left Front/Rear Support Bracket. Attach the Support Bracket to the Spiral Bolt with (1) 10mm Flat Washer, (1) 10mm Lock Washer and (1) 10mm Hex Nut, (Figure 8). Attach the Support

#### **5INCH SIDEBARS**

21-22 FORD BRONCO SPORT

Bracket to the Mounting Bracket with (1) 8mm Hex Bolt, (2) 8mm Flat Washers, (1) 8mm Lock Washer and (1) 8mm Hex Nut, (Figure 9). Do not tighten hardware.

- 6. Move to the center location, (Figure 10). Insert (2) 10mm Spiral Bolts into the side panel, (Figure 11). Select the Driver/Left Center Support Bracket. Attach the Bracket to the (2) Spiral Bolts with (2) 10mm Flat Washers, (2) 10mm Lock Washers and (2) 10mm Hex Nuts, (Figure 12). Do not tighten hardware.
- 7. Select the Center Mounting Bracket. Attach the Mounting Bracket to the Support Bracket with (2) 8mm Hex Bolts, (4) 8mm Flat Washers, (2) 8mm Lock Washers and (2) 8mm Hex Nuts, (Figure 13). Do not tighten hardware.
- Select (1) Compression Plate. 8.
  - Thread (1) 10mm Hex Nut to (1) 10mm x 60mm Hex Bolt.
  - b. Slide (1) 10mm Lock Washer and (1) 10mm Flat washer onto the 10mm Hex Bolt.
  - c. Thread the 10mm Hex Bolt assembly into the welded nut on the back of the Mounting Bracket. Place the Compression Plate onto the end of the 10mm Hex Bolt, (Figures 14A & 14B).
  - d. Tighten Hex Bolt to place the Compression Plate onto the floor panel. Do not tighten Hex Bolt all the way. **NOTE:** Use the 10mm Hex Nut to adjust the level of the Mounting Bracket.
  - e. Follow link for Compression Plate installation. https://youtu.be/R51s7Vk1Sy4