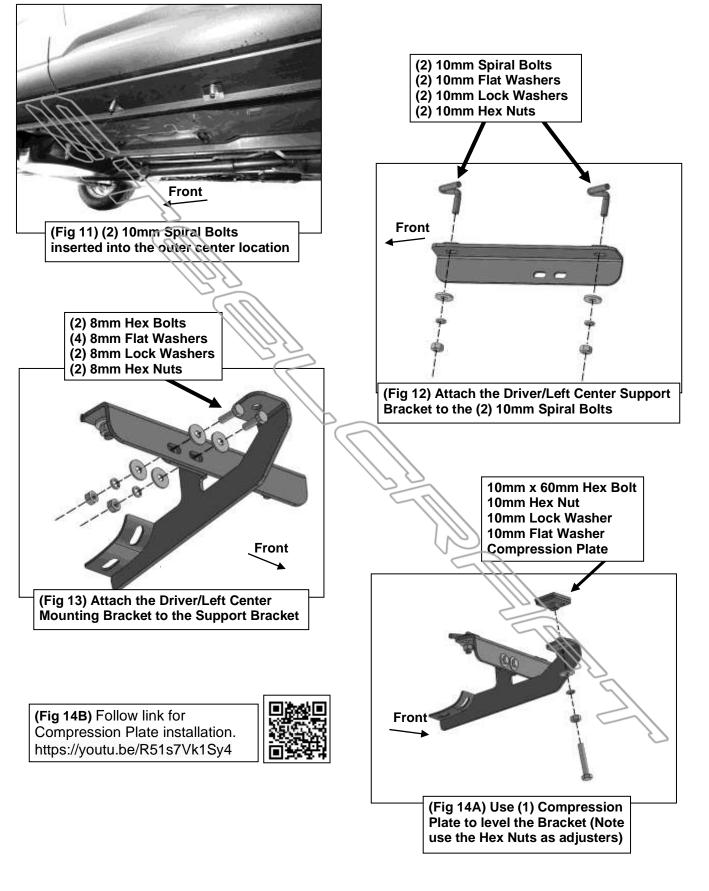

- 6. Move to the center location, (Figure 10). Insert (2) 10mm Spiral Bolts into the side panel, (Figure 11). Select the Driver/Left Center Support Bracket. Attach the Bracket to the (2) Spiral Bolts with (2) 10mm Flat Washers, (2) 10mm Lock Washers and (2) 10mm Hex Nuts, (Figure 12). Do not tighten hardware.
- 7. Select the Center Mounting Bracket. Attach the Mounting Bracket to the Support Bracket with (2) 8mm Hex Bolts, (4) 8mm Flat Washers, (2) 8mm Lock Washers and (2) 8mm Hex Nuts, (Figure 13). Do not tighten hardware.
- Select (1) Compression Plate. 8.
  - Thread (1) 10mm Hex Nut to (1) 10mm x 60mm Hex Bolt.
  - b. Slide (1) 10mm Lock Washer and (1) 10mm Flat washer onto the 10mm Hex Bolt.
  - c. Thread the 10mm Hex Bolt assembly into the welded nut on the back of the Mounting Bracket. Place the Compression Plate onto the end of the 10mm Hex Bolt, (Figures 14A & 14B).
  - d. Tighten Hex Bolt to place the Compression Plate onto the floor panel. Do not tighten Hex Bolt all the way. **NOTE:** Use the 10mm Hex Nut to adjust the level of the Mounting Bracket.
  - e. Follow link for Compression Plate installation. https://youtu.be/R51s7Vk1Sy4