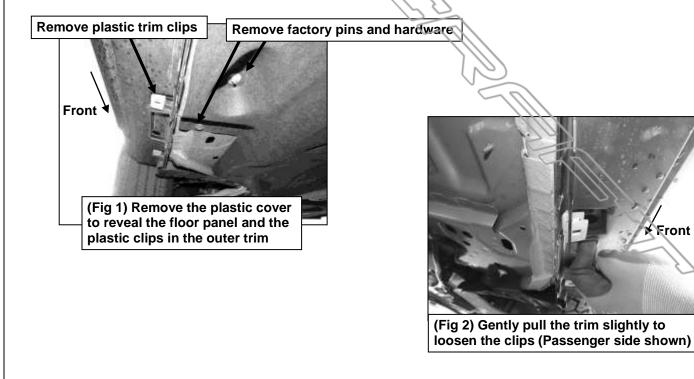

### PROCEDURE:

1. REMOVE CONTENTS FROM BOX. VERIFY ALL PARTS ARE PRESENT. READ INSTRUCTIONS CAREFULLY BEFORE STARTING INSTALLATION.

- 2. Starting under the Driver/Left side of the vehicle, remove the large plastic cover on the bottom of the floor panel, (Figure 1). Determine which plastic clips need to be removed. Carefully remove only the plastic clips for installation, (Figures 2 &3).
- Locate the front mounting location, (Figure 4). Select (1) 10mm Spiral Bolt. Insert the Spiral Bolt into the side panel, (Figures 5A & 5B). Select (1) 10mm Short Bolt Plate. Insert the Bolt Plate into the floor panel, (Figure 6). Thread (1) 10mm Plastic Retainer onto the Bolt Plate to hold it in place.