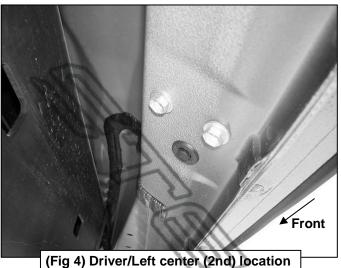

## Passenger/Right Side Installation Pictured

- (2) 8mm Hex Bolts (2) 8mm Lock Washers (2) 8mm Flat Washers

(Fig 5) Attach (1) Passenger/Right Rear Mounting Bracket to the 2nd location

**To protect your investment**, Do not use any type of polish or wax that may contain abrasives that could damage the finish. Use only mild soap to clean the Sidebars.

Page 1 of 4 4/13/22 (AL)