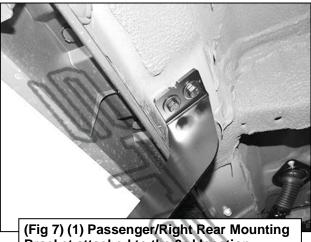

## Passenger/Right Side Installation Pictured

(Fig 7) (1) Passenger/Right Rear Mounting Bracket attached to the 3rd location

(Fig 8) (1) Passenger/Right Rear Mounting Bracket attached to the rear location