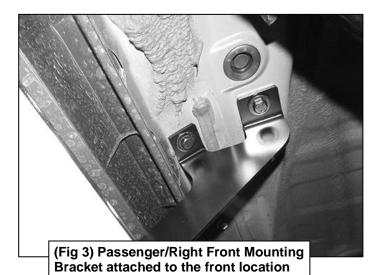

#### PROCEDURE:

- 1. REMOVE CONTENTS FROM BOX. VERIFY ALL PARTS ARE PRESENT. READ INSTRUCTIONS CAREFULLY. ASSISTANCE IS HIGHLY RECOMMENDED.
- 2. Starting on the Passenger/Right side of the vehicle and remove the plastic plugs or hex bolts from the factory mounting location along the bottom of the body, (Figures 1 & 4).
- 3. Select the Passenger/Right Front Mounting Bracket. Attach the Bracket to the front location with (2) 8mm Hex Bolts, (2) 8mm Lock Washers and (2) 8mm Flat Washers, (Figures 2 & 3). Do not tighten hardware.
- 4. Repeat Steps 2 & 3 to attach the (3) Rear Mounting Brackets, (Figures 4—8).
- 5. Unwrap the Passenger/Right SE5 Sidebar. Place the Sidebar on top of the (4) Mounting Brackets. **IMPORTANT:** Do not slide the Sidebar on the Brackets, (front to back or rotate), or the finish on the Sidebar may be damaged.
- 6. Attach the Sidebar to the Brackets with (8) 8mm Combo Bolts, (Figure 9). Do not tighten hardware.
- **7.** Level and adjust the Sidebar and tighten all hardware.
- **8.** Repeat **Steps 1—7** to attach the Driver/Left Sidebar.
- **9.** Do periodic inspections to the installation to make sure that all hardware is secure and tight.