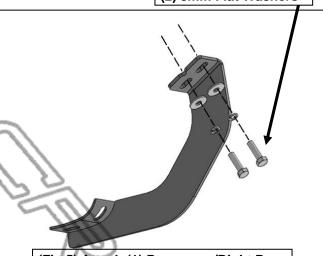

# Passenger/Right Side Installation Pictured

- (2) 8mm Hex Bolts
- (2) 8mm Lock Washers
- (2) 8mm Flat Washers

(Fig 2) Attach the Driver/Left Front Mounting Bracket to the front location

Page 2 of 4