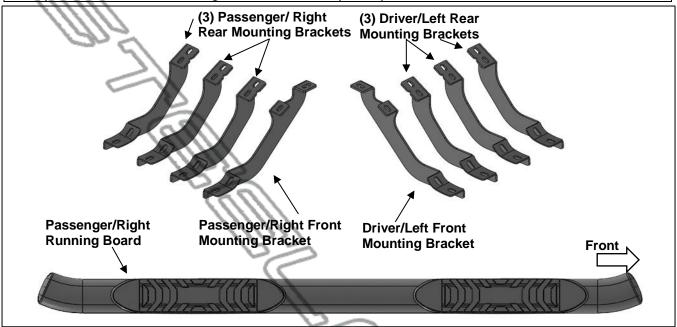

#### **PARTS LIST:**

| 1 | Driver/Left Sidebar                    | 3  | Passenger/Right Rear Mounting Brackets |
|---|----------------------------------------|----|----------------------------------------|
| 1 | Passenger/Right Sidebar                | 16 | 8mm x 30mm Hex Bolts                   |
| 1 | Driver/Left Front Mounting Bracket     | 16 | 8mm x 25mm Combo Bolts                 |
| 1 | Passenger/Right Front Mounting Bracket | 16 | 8mm Lock Washers                       |
| 3 | Driver/Left Rear Mounting Brackets     | 16 | 8mm x 24mm OD x 2mm Flat Washers       |

#### PROCEDURE:

- 1. REMOVE CONTENTS FROM BOX. VERIFY ALL PARTS ARE PRESENT. READ INSTRUCTIONS CAREFULLY. ASSISTANCE IS HIGHLY RECOMMENDED.
- 2. Starting on the Passenger/Right side of the vehicle and remove the plastic plugs or hex bolts from the factory mounting location along the bottom of the body, (Figures 1 & 4).
- 3. Select the Passenger/Right Front Mounting Bracket. Attach the Bracket to the front location with (2) 8mm Hex Bolts, (2) 8mm Lock Washers and (2) 8mm Flat Washers, (Figures 2 & 3). Do not tighten hardware.
- 4. Repeat Steps 2 & 3 to attach the (3) Rear Mounting Brackets, (Figures 4—8).
- 5. Unwrap the Passenger/Right SE5 Sidebar. Place the Sidebar on top of the (4) Mounting Brackets. **IMPORTANT:** Do not slide the Sidebar on the Brackets, (front to back or rotate), or the finish on the Sidebar may be damaged.
- 6. Attach the Sidebar to the Brackets with (8) 8mm Combo Bolts, (Figure 9). Do not tighten hardware.
- **7.** Level and adjust the Sidebar and tighten all hardware.
- **8.** Repeat **Steps 1—7** to attach the Driver/Left Sidebar.
- **9.** Do periodic inspections to the installation to make sure that all hardware is secure and tight.