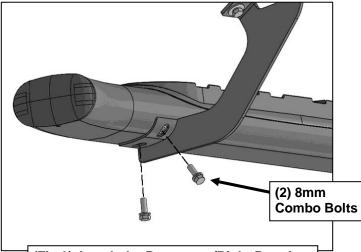

(Fig 9) Attach the Passenger/Right Running **Board to the (4) Mounting Brackets** 

Page 4 of 4 4/13/22 (AL)