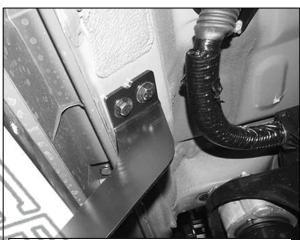

# Passenger/Right Side Installation Pictured

- (2) 8mm Hex Bolts
- (2) 8mm Lock Washers
- (2) 8mm Flat Washers

(Fig 2) Attach the Driver/Left Front Mounting Bracket to the front location

Page 2 of 4