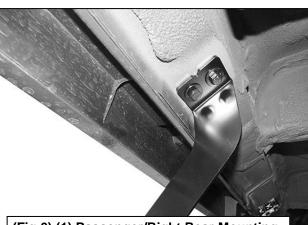

## Passenger/Right Side Installation Pictured

(Fig 7) (1) Passenger/Right Rear Mounting Bracket attached to the 3rd location

(Fig 8) (1) Passenger/Right Rear Mounting Bracket attached to the rear location