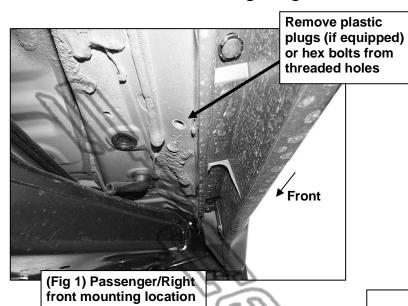

#### PROCEDURE:

- 1. REMOVE CONTENTS FROM BOX. VERIFY ALL PARTS ARE PRESENT. READ INSTRUCTIONS CAREFULLY. ASSISTANCE IS HIGHLY RECOMMENDED.
- 2. Starting on the Passenger/Right side of the vehicle and remove the plastic plugs or hex bolts from the factory mounting location along the bottom of the body, (Figures 1 & 4).
- 3. Select the Passenger/Right Front Mounting Bracket. Attach the Bracket to the front location with (2) 8mm Hex Bolts, (2) 8mm Lock Washers and (2) 8mm Flat Washers, (Figures 2 & 3). Do not tighten hardware.
- 4. Repeat Steps 2 & 3 to attach the (3) Rear Mounting Brackets, (Figures 4—8).
- 5. Unwrap the Passenger/Right SE5 Sidebar. Place the Sidebar on top of the (4) Mounting Brackets. **IMPORTANT:** Do not slide the Sidebar on the Brackets, (front to back or rotate), or the finish on the Sidebar may be damaged.
- 6. Attach the Sidebar to the Brackets with (8) 8mm Combo Bolts, (Figure 9). Do not tighten hardware.
- **7.** Level and adjust the Sidebar and tighten all hardware.
- **8.** Repeat **Steps 1—7** to attach the Driver/Left Sidebar.
- **9.** Do periodic inspections to the installation to make sure that all hardware is secure and tight.