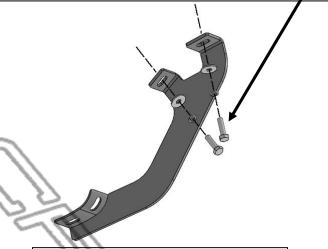

#### PROCEDURE:

- 1. REMOVE CONTENTS FROM BOX. VERIFY ALL PARTS ARE PRESENT. READ INSTRUCTIONS CAREFULLY. ASSISTANCE IS HIGHLY RECOMMENDED.
- 2. Starting on the Passenger/Right side of the vehicle and remove the plastic plugs or hex bolts from the factory mounting location along the bottom of the body, (Figures 1 & 4).
- 3. Select the Passenger/Right Front Mounting Bracket. Attach the Bracket to the front location with (2) 8mm Hex Bolts, (2) 8mm Lock Washers and (2) 8mm Flat Washers, (Figures 2 & 3). Do not tighten hardware.
- 4. Repeat Steps 2 & 3 to attach the (3) Rear Mounting Brackets, (Figures 4—8).
- 5. Unwrap the Passenger/Right SE5 Sidebar. Place the Sidebar on top of the (4) Mounting Brackets. **IMPORTANT:** Do not slide the Sidebar on the Brackets, (front to back or rotate), or the finish on the Sidebar may be damaged.
- 6. Attach the Sidebar to the Brackets with (8) 8mm Combo Bolts, (Figure 9). Do not tighten hardware.
- **7.** Level and adjust the Sidebar and tighten all hardware.
- **8.** Repeat **Steps 1—7** to attach the Driver/Left Sidebar.
- **9.** Do periodic inspections to the installation to make sure that all hardware is secure and tight.

# Passenger/Right Side Installation Pictured

- (2) 8mm Hex Bolts
- (2) 8mm Lock Washers
- (2) 8mm Flat Washers

(Fig 2) Attach the Driver/Left Front Mounting Bracket to the front location

Page 2 of 4