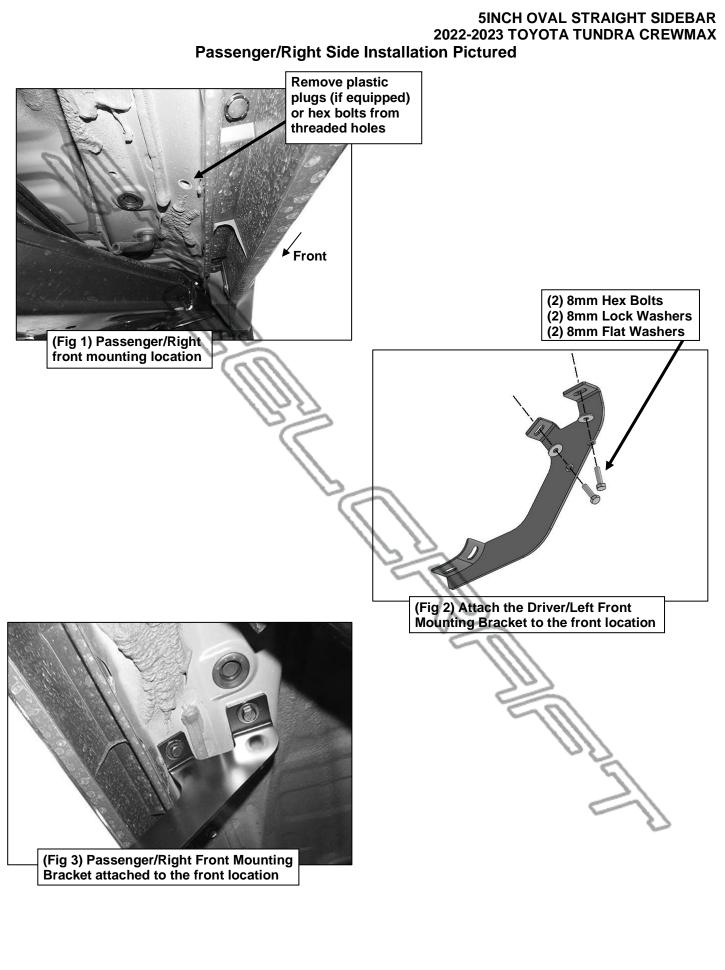

## PROCEDURE:

- 1. REMOVE CONTENTS FROM BOX. VERIFY ALL PARTS ARE PRESENT. READ INSTRUCTIONS CAREFULLY. ASSISTANCE IS HIGHLY RECOMMENDED.
- 2. Starting on the Passenger/Right side of the vehicle and remove the plastic plugs or hex bolts from the factory mounting location along the bottom of the body, (Figures 1 & 4).
- 3. Select the Passenger/Right Front Mounting Bracket. Attach the Bracket to the front location with (2) 8mm Hex Bolts, (2) 8mm Lock Washers and (2) 8mm Flat Washers, (Figures 2 & 3). Do not tighten hardware.
- 4. Repeat Steps 2 & 3 to attach the (3) Rear Mounting Brackets, (Figures 4-8).
- 5. Unwrap the Passenger/Right Sidebar. Place the Sidebar on top of the (4) Mounting Brackets. IMPORTANT: Do not slide the Sidebar on the Brackets, (front to back or rotate), or damage to the finish may result. Attach the Sidebar to the Brackets with (8) 8mm Flat Washers and (8) 8mm Nylon Lock Nuts, (Figure 9). Do not tighten hardware.
- 6. Level and adjust the Sidebar and tighten all hardware.
- 7. Repeat **Steps 1—8** to attach the Driver/Left Sidebar.
- 8. Do periodic inspections to the installation to make sure that all hardware is secure and tight.

**To protect your investment**, Do not use any type of polish or wax that may contain abrasives that could damage the finish. Use only mild soap to clean the Sidebars.