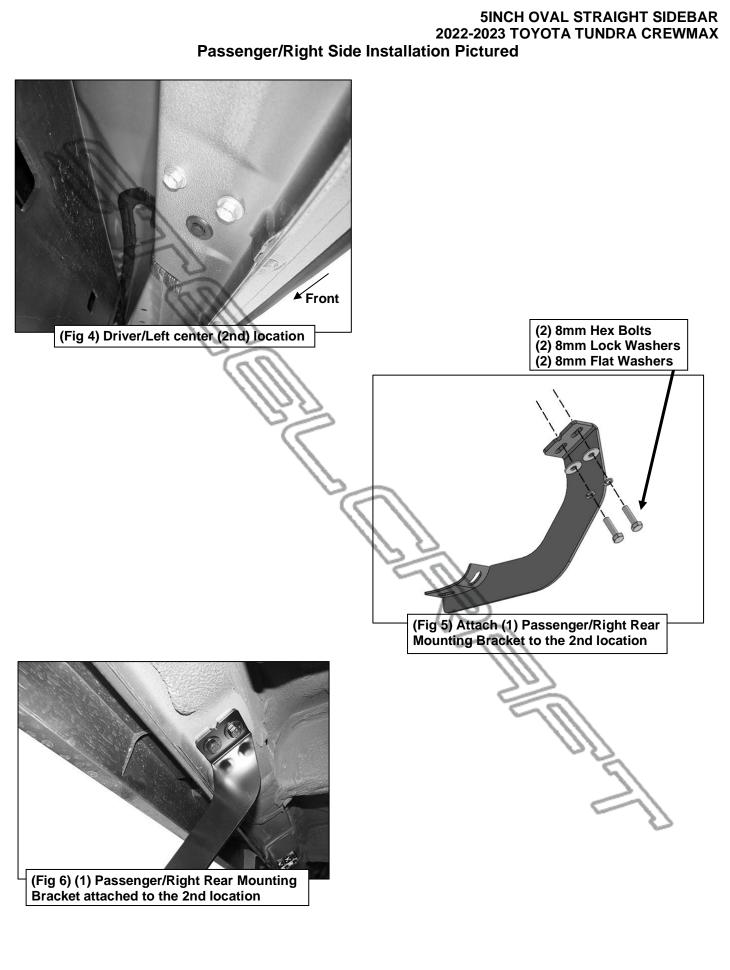

## 5INCH OVAL STRAIGHT SIDEBAR 2022-2023 TOYOTA TUNDRA CREWMAX Passenger/Right Side Installation Pictured