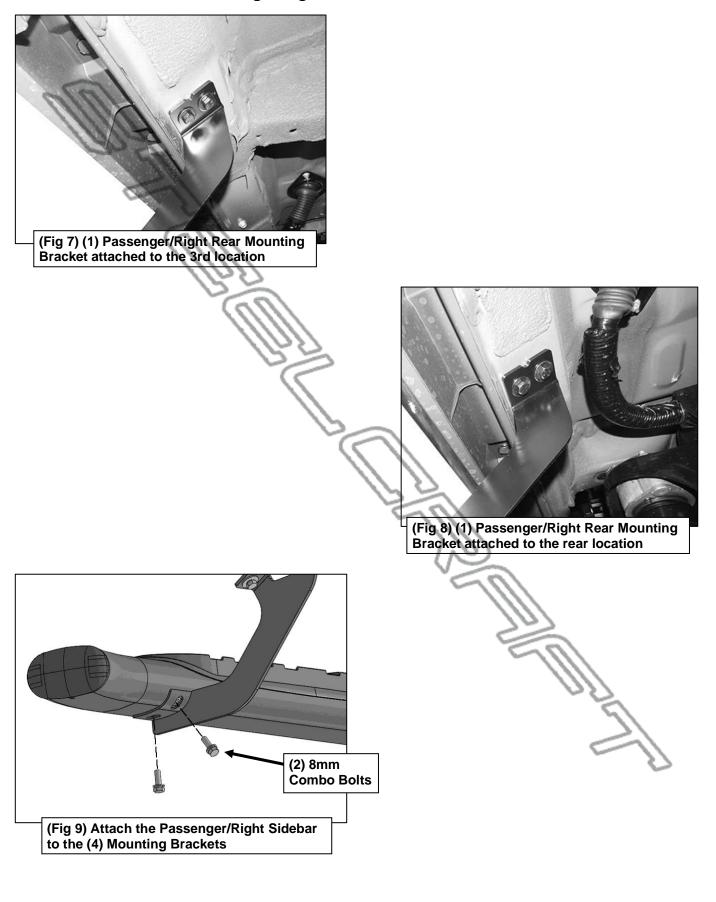

## 5INCH OVAL STRAIGHT SIDEBAR 2022-2023 TOYOTA TUNDRA CREWMAX Passenger/Right Side Installation Pictured