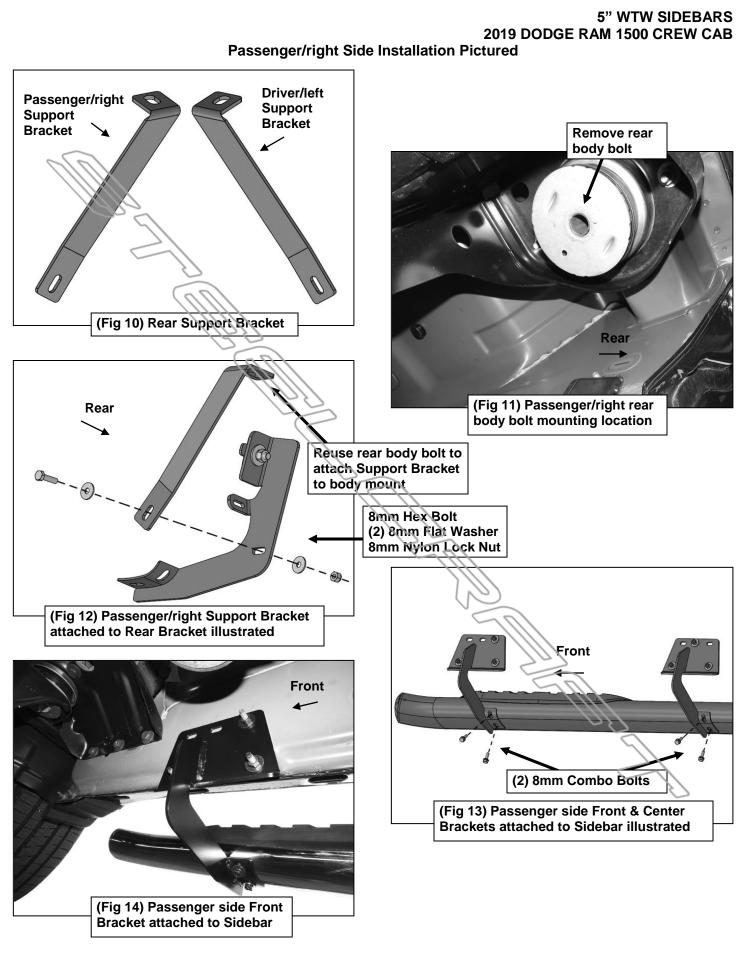

## 5" WTW SIDEBARS 2019 DODGE RAM 1500 CREW CAB

- 4. Move to the end of the cab and locate mounting slot, (Figure 6). Remove the sealing tape from the mounting slot on the body panel.
- Select (1) 10mm Bolt Plate and (1) 10mm Plastic Retainer, (Figure 7). Partially thread the Plastic Retainer onto the Bolt Plate. Insert the Bolt Plate with Retainer into the rear mounting slot, (Figure 8). NOTE: The Plastic Retainer is used to help prevent the Bolt Plate from falling inside the body panel and to aid in Bracket installation.
- Next, select the Passenger/right side Rear Bracket, (Figure 9). NOTE: Each Rear Bracket is unique. When installed properly, the Rear Bracket flanges will face towards the front, (Figure 9). Attach the Bracket to the Bolt Plate using (1) 10mm Flat Washer, (1) 10mm Lock Washer and (1) 10mm Hex Nut, (Figure 9). Do not tighten hardware.
- 7. Select the Passenger/right side Support Bracket. Use the illustration above and Figure 10 to help determine the correct Bracket.
- Remove the rear body bolt from the body mount, (Figure 11). Reuse the factory bolt to attach the top end of the Support Bracket to the body mount. Attach the bottom end of the Support Bracket to the front side of the Rear Bracket with (1) 8mm Hex Bolt, (2) 8mm Flat Washers and (1) 8mm Nylon Lock Nut, (Figure 12). Do not tighten hardware.
- 9. Carefully unwrap and select the Passenger/right Sidebar. Use the illustration above to help identify the correct Sidebar. Place the Sidebar on top of the Brackets. IMPORTANT: Do not slide, (front to back or rotate), the Sidebar on the Brackets or damage to the finish on the Sidebar may result.
- **10.** Attach the Sidebar to the Brackets with (6) 8mm Combo Hex Bolts, **(Figures 13—16)**. Do not tighten hardware at this time.
- **11.** Level the Sidebar to the vehicle. Make sure all (3) Brackets are tight against the bottom of the body panel and tighten all mounting hardware.
- 12. Mark drilling location onto the pinch weld, (Figure 17).
- **13.** Temporarily remove the Rear Bracket. Drill (1) 1/4" hole through the pinch weld. **IMPORTANT**: Do not drill too close to the bottom edge of the pinch weld.
- 14. Repeat Steps 6 & 8 to attach Rear Bracket to Bolt Plate and Support Bracket.
- **15.** Use (1) 6mm Hex Bolt, (2) 6mm Flat Washers and (1) 6mm Nylon Lock Nut to attach the Bracket to the pinch weld, **(Figure 18)**. **NOTE:** Insert the Bolt from outside the pinch weld and out through the Bracket.
- **16.** Check for level then fully tighten all hardware.
- 17. Repeat Steps 1—16 for Driver/left Sidebar installation.
- **18.** Do periodic inspections to the installation to make sure that all hardware is secure and tight.