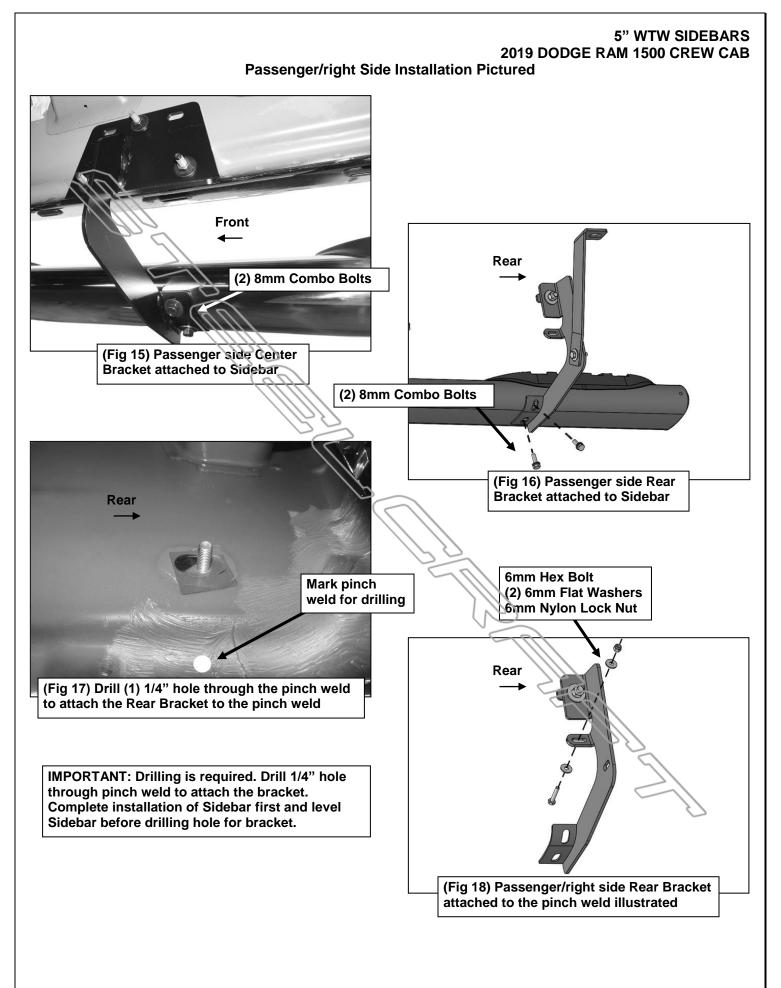

## 5" WTW SIDEBARS 2019 DODGE RAM 1500 CREW CAB

- 4. Move to the end of the cab and locate mounting slot, (Figure 6). Remove the sealing tape from the mounting slot on the body panel.
- Select (1) 10mm Bolt Plate and (1) 10mm Plastic Retainer, (Figure 7). Partially thread the Plastic Retainer onto the Bolt Plate. Insert the Bolt Plate with Retainer into the rear mounting slot, (Figure 8). NOTE: The Plastic Retainer is used to help prevent the Bolt Plate from falling inside the body panel and to aid in Bracket installation.
- Next, select the Passenger/right side Rear Bracket, (Figure 9). NOTE: Each Rear Bracket is unique. When installed properly, the Rear Bracket flanges will face towards the front, (Figure 9). Attach the Bracket to the Bolt Plate using (1) 10mm Flat Washer, (1) 10mm Lock Washer and (1) 10mm Hex Nut, (Figure 9). Do not tighten hardware.
- 7. Select the Passenger/right side Support Bracket. Use the illustration above and Figure 10 to help determine the correct Bracket.
- Remove the rear body bolt from the body mount, (Figure 11). Reuse the factory bolt to attach the top end of the Support Bracket to the body mount. Attach the bottom end of the Support Bracket to the front side of the Rear Bracket with (1) 8mm Hex Bolt, (2) 8mm Flat Washers and (1) 8mm Nylon Lock Nut, (Figure 12). Do not tighten hardware.
- 9. Carefully unwrap and select the Passenger/right Sidebar. Use the illustration above to help identify the correct Sidebar. Place the Sidebar on top of the Brackets. IMPORTANT: Do not slide, (front to back or rotate), the Sidebar on the Brackets or damage to the finish on the Sidebar may result.
- **10.** Attach the Sidebar to the Brackets with (6) 8mm Combo Hex Bolts, **(Figures 13—16)**. Do not tighten hardware at this time.
- **11.** Level the Sidebar to the vehicle. Make sure all (3) Brackets are tight against the bottom of the body panel and tighten all mounting hardware.
- 12. Mark drilling location onto the pinch weld, (Figure 17).
- **13.** Temporarily remove the Rear Bracket. Drill (1) 1/4" hole through the pinch weld. **IMPORTANT**: Do not drill too close to the bottom edge of the pinch weld.
- 14. Repeat Steps 6 & 8 to attach Rear Bracket to Bolt Plate and Support Bracket.
- **15.** Use (1) 6mm Hex Bolt, (2) 6mm Flat Washers and (1) 6mm Nylon Lock Nut to attach the Bracket to the pinch weld, **(Figure 18)**. **NOTE:** Insert the Bolt from outside the pinch weld and out through the Bracket.
- **16.** Check for level then fully tighten all hardware.
- 17. Repeat Steps 1—16 for Driver/left Sidebar installation.
- **18.** Do periodic inspections to the installation to make sure that all hardware is secure and tight.