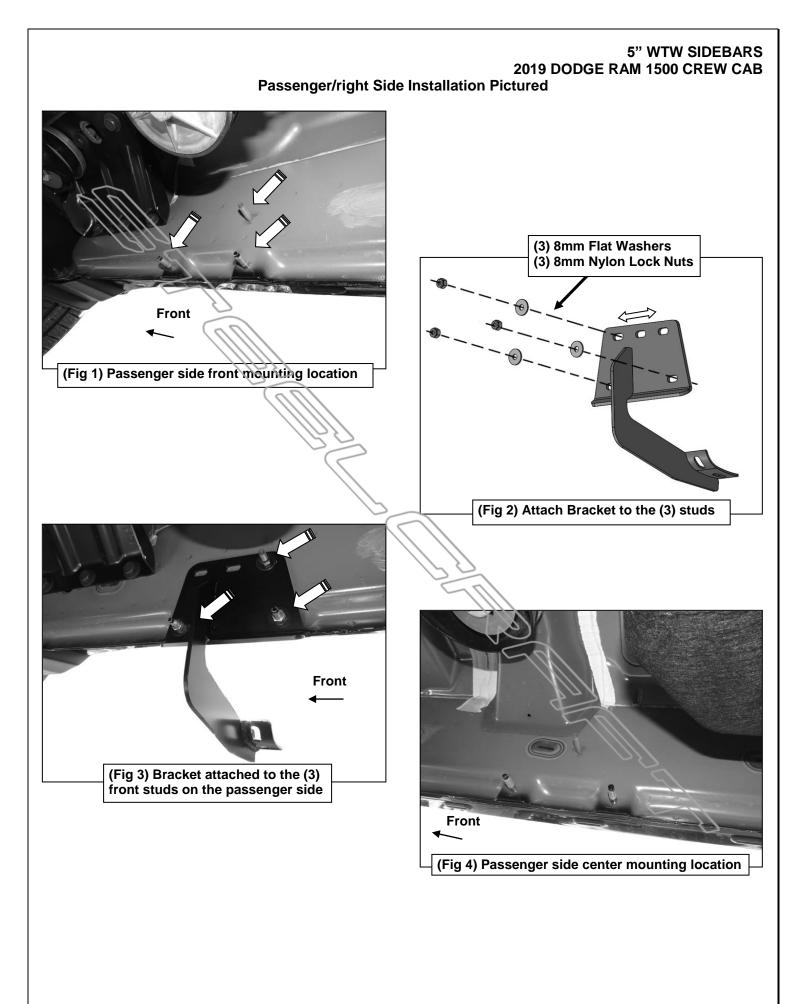

## **PROCEDURE:**

REMOVE CONTENTS FROM BOX. VERIFY ALL PARTS ARE PRESENT. READ INSTRUCTIONS CAREFULLY BEFORE STARTING INSTALLATION. ASSISTANCE IS RECOMMENDED DRILLING IS REQUIRED.

- 1. Start the installation under the passenger side of the vehicle. Locate the front (3) factory studs along the inner side of the body panel, (Figure 1). NOTE: Use a wire brush or die to remove paint buildup on the threaded studs.
- Select (1) Front & Center Bracket. NOTE: There are (4) Front & Center Brackets that will fit left or right side. Attach the Mounting Bracket to the (3) factory studs with (3) 8mm Flat Washers and (3) 8mm Nylon Lock Nuts, (Figures 2 & 3). Leave brackets loose at this time.
- 3. Move to the center mounting location, (Figure 4). Repeat Steps 1 & 2 to install (1) Front/Center Bracket in the center mounting location, (Figure 5).

## 5" WTW SIDEBARS 2019 DODGE RAM 1500 CREW CAB

- 4. Move to the end of the cab and locate mounting slot, (Figure 6). Remove the sealing tape from the mounting slot on the body panel.
- Select (1) 10mm Bolt Plate and (1) 10mm Plastic Retainer, (Figure 7). Partially thread the Plastic Retainer onto the Bolt Plate. Insert the Bolt Plate with Retainer into the rear mounting slot, (Figure 8). NOTE: The Plastic Retainer is used to help prevent the Bolt Plate from falling inside the body panel and to aid in Bracket installation.
- Next, select the Passenger/right side Rear Bracket, (Figure 9). NOTE: Each Rear Bracket is unique. When installed properly, the Rear Bracket flanges will face towards the front, (Figure 9). Attach the Bracket to the Bolt Plate using (1) 10mm Flat Washer, (1) 10mm Lock Washer and (1) 10mm Hex Nut, (Figure 9). Do not tighten hardware.
- 7. Select the Passenger/right side Support Bracket. Use the illustration above and Figure 10 to help determine the correct Bracket.
- Remove the rear body bolt from the body mount, (Figure 11). Reuse the factory bolt to attach the top end of the Support Bracket to the body mount. Attach the bottom end of the Support Bracket to the front side of the Rear Bracket with (1) 8mm Hex Bolt, (2) 8mm Flat Washers and (1) 8mm Nylon Lock Nut, (Figure 12). Do not tighten hardware.
- 9. Carefully unwrap and select the Passenger/right Sidebar. Use the illustration above to help identify the correct Sidebar. Place the Sidebar on top of the Brackets. IMPORTANT: Do not slide, (front to back or rotate), the Sidebar on the Brackets or damage to the finish on the Sidebar may result.
- **10.** Attach the Sidebar to the Brackets with (6) 8mm Combo Hex Bolts, **(Figures 13—16)**. Do not tighten hardware at this time.
- **11.** Level the Sidebar to the vehicle. Make sure all (3) Brackets are tight against the bottom of the body panel and tighten all mounting hardware.
- 12. Mark drilling location onto the pinch weld, (Figure 17).
- **13.** Temporarily remove the Rear Bracket. Drill (1) 1/4" hole through the pinch weld. **IMPORTANT**: Do not drill too close to the bottom edge of the pinch weld.
- 14. Repeat Steps 6 & 8 to attach Rear Bracket to Bolt Plate and Support Bracket.
- **15.** Use (1) 6mm Hex Bolt, (2) 6mm Flat Washers and (1) 6mm Nylon Lock Nut to attach the Bracket to the pinch weld, **(Figure 18)**. **NOTE:** Insert the Bolt from outside the pinch weld and out through the Bracket.
- **16.** Check for level then fully tighten all hardware.
- 17. Repeat Steps 1—16 for Driver/left Sidebar installation.
- **18.** Do periodic inspections to the installation to make sure that all hardware is secure and tight.