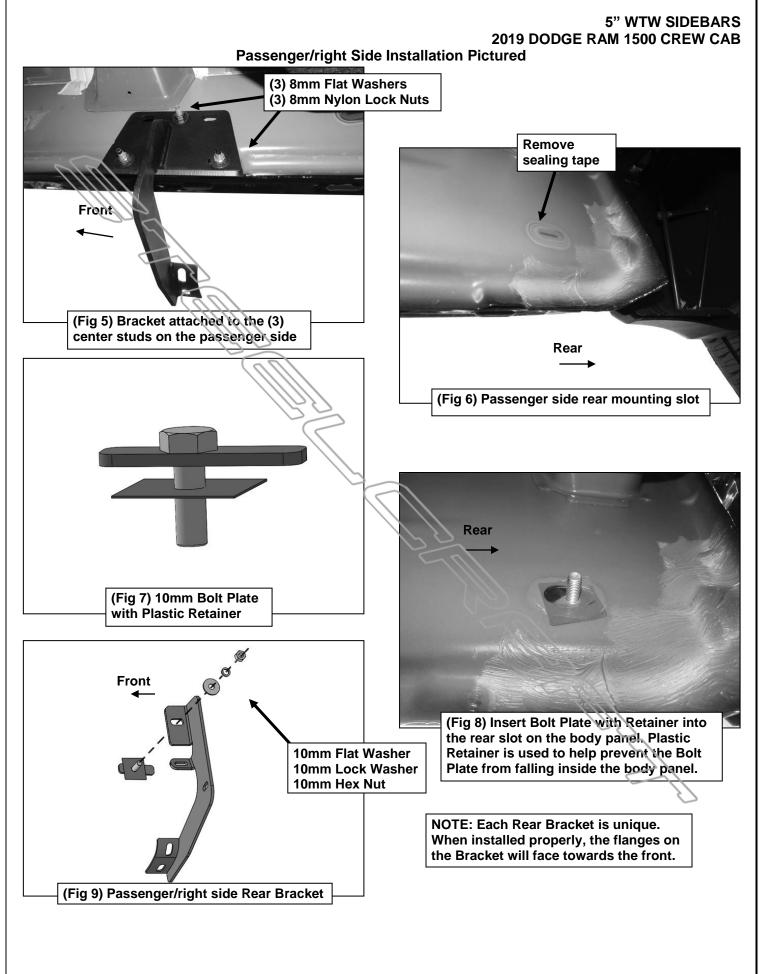

## 5" WTW SIDEBARS 2019 DODGE RAM 1500 CREW CAB

- 4. Move to the end of the cab and locate mounting slot, (Figure 6). Remove the sealing tape from the mounting slot on the body panel.
- Select (1) 10mm Bolt Plate and (1) 10mm Plastic Retainer, (Figure 7). Partially thread the Plastic Retainer onto the Bolt Plate. Insert the Bolt Plate with Retainer into the rear mounting slot, (Figure 8). NOTE: The Plastic Retainer is used to help prevent the Bolt Plate from falling inside the body panel and to aid in Bracket installation.
- Next, select the Passenger/right side Rear Bracket, (Figure 9). NOTE: Each Rear Bracket is unique. When installed properly, the Rear Bracket flanges will face towards the front, (Figure 9). Attach the Bracket to the Bolt Plate using (1) 10mm Flat Washer, (1) 10mm Lock Washer and (1) 10mm Hex Nut, (Figure 9). Do not tighten hardware.
- 7. Select the Passenger/right side Support Bracket. Use the illustration above and Figure 10 to help determine the correct Bracket.
- Remove the rear body bolt from the body mount, (Figure 11). Reuse the factory bolt to attach the top end of the Support Bracket to the body mount. Attach the bottom end of the Support Bracket to the front side of the Rear Bracket with (1) 8mm Hex Bolt, (2) 8mm Flat Washers and (1) 8mm Nylon Lock Nut, (Figure 12). Do not tighten hardware.
- 9. Carefully unwrap and select the Passenger/right Sidebar. Use the illustration above to help identify the correct Sidebar. Place the Sidebar on top of the Brackets. IMPORTANT: Do not slide, (front to back or rotate), the Sidebar on the Brackets or damage to the finish on the Sidebar may result.
- **10.** Attach the Sidebar to the Brackets with (6) 8mm Combo Hex Bolts, **(Figures 13—16)**. Do not tighten hardware at this time.
- **11.** Level the Sidebar to the vehicle. Make sure all (3) Brackets are tight against the bottom of the body panel and tighten all mounting hardware.
- 12. Mark drilling location onto the pinch weld, (Figure 17).
- **13.** Temporarily remove the Rear Bracket. Drill (1) 1/4" hole through the pinch weld. **IMPORTANT**: Do not drill too close to the bottom edge of the pinch weld.
- 14. Repeat Steps 6 & 8 to attach Rear Bracket to Bolt Plate and Support Bracket.
- **15.** Use (1) 6mm Hex Bolt, (2) 6mm Flat Washers and (1) 6mm Nylon Lock Nut to attach the Bracket to the pinch weld, **(Figure 18)**. **NOTE:** Insert the Bolt from outside the pinch weld and out through the Bracket.
- **16.** Check for level then fully tighten all hardware.
- 17. Repeat Steps 1—16 for Driver/left Sidebar installation.
- **18.** Do periodic inspections to the installation to make sure that all hardware is secure and tight.