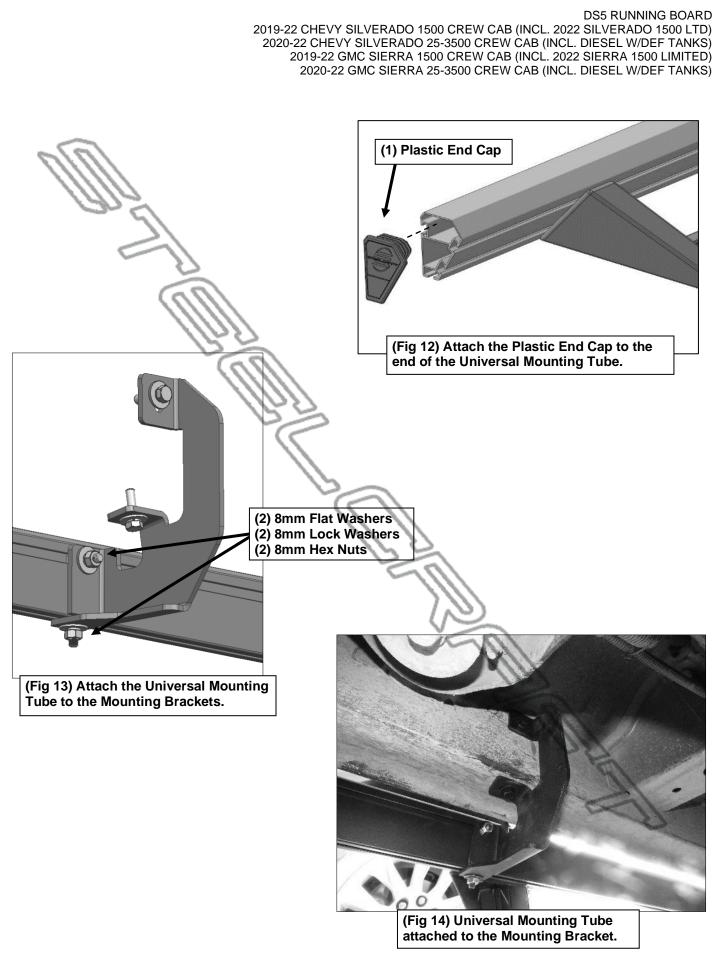

- 2020-22 GMC SIERRA 25-3500 CREW CAB (INCL. DIESEL W/DEF TANKS)
- Attach the DS5 Drop Steps to the Universal Mounting Tube. Each DS5 Drop Step uses (2) 8mm Plate Washers and (4) 8mm Nylon Lock Nuts, (Figure 10—11). Do not tighten hardware. While the hardware is not tightened, the Drop Steps will slide along the length of the channels.
- 7. Take (2) Plastic End Caps. Insert the correctly oriented Plastic End Caps onto the ends of the Universal Mounting Tube, (Figure 12). It is recommended to secure one end and to use a rubber mallet to carefully tap the Plastic End Caps into place on the other end. Inspect the installed Plastic End Caps to see if they are facing the correct direction.
- Attach the Universal Mounting Tube to the Mounting Brackets. Each Mounting Bracket uses (2) 8mm Flat Washers, (2) 8mm Lock Washers and (2) 8mm Hex Nuts, (Figure 13—14). Do not tighten hardware.
- 9. Level and adjust the Universal Mounting Tube and tighten all hardware.
- 10. Adjust the DS5 Drop Steps by sliding them to the desired positions. Tighten all hardware to secure the Drop Steps in place.
- 11. Repeat Steps 1—10 to attach the other Running Board.
- 12. Do periodic inspections to the installation to make sure that all hardware is secure and tight.