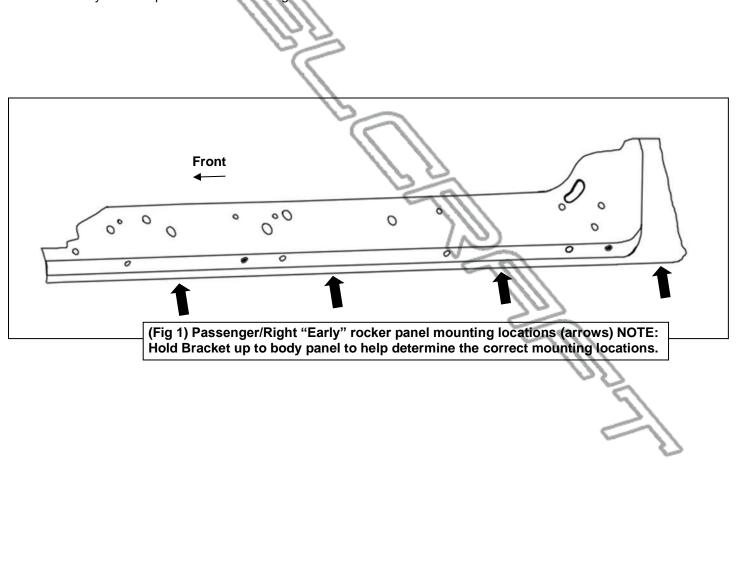

# REMOVE CONTENTS FROM BOX. VERIFY ALL PARTS ARE PRESENT. READ INSTRUCTIONS CAREFULLY. ASSISTANCE IS RECOMMENDED.

- **1.** Start the installation under the Passenger/Right side of the vehicle.
  - a. For "Early" 2019 models, locate the 6 plugs along the bottom edge of the body. Mounting Brackets will bolt to the 1st, 3rd, 4th and 6th threaded mounting holes, (Figure 1).
  - **b.** For "Late" 2019 models, all (4) mounting locations will be used.
- Remove the plastic plugs from the Passenger/Right front mounting location, (Figure 2). Select (1) Mounting Bracket. Attach the Mounting Bracket to the factory threaded holes with (2) 8mm Hex Bolts, (2) 8mm Lock Washers and (2) 8mm Flat Washers, (Figures 3 & 4). Do not tighten hardware.
- 3. Repeat Steps 1 & 2 to attach the (3) remaining Passenger/Right Mounting Brackets to the (3) remaining locations along the rocker panel, (Figures 5–7). Do not tighten hardware.
- 4. Select the Universal Mounting Tube. Select (8) 8mm T-bolts. Insert the T-bolts into the rear and bottom channels of the Universal Mounting Tube, (Figure 8). Guide the T-bolts to the general position of the Mounting Brackets.
- 5. Take (8) 8mm T-bolts. Insert the T-bolts into the front channels of the Universal Mounting Tube (Figure 9). Each front channel should have (4) T-bolts, which corresponds to the holes on the DS5 Drop Steps.