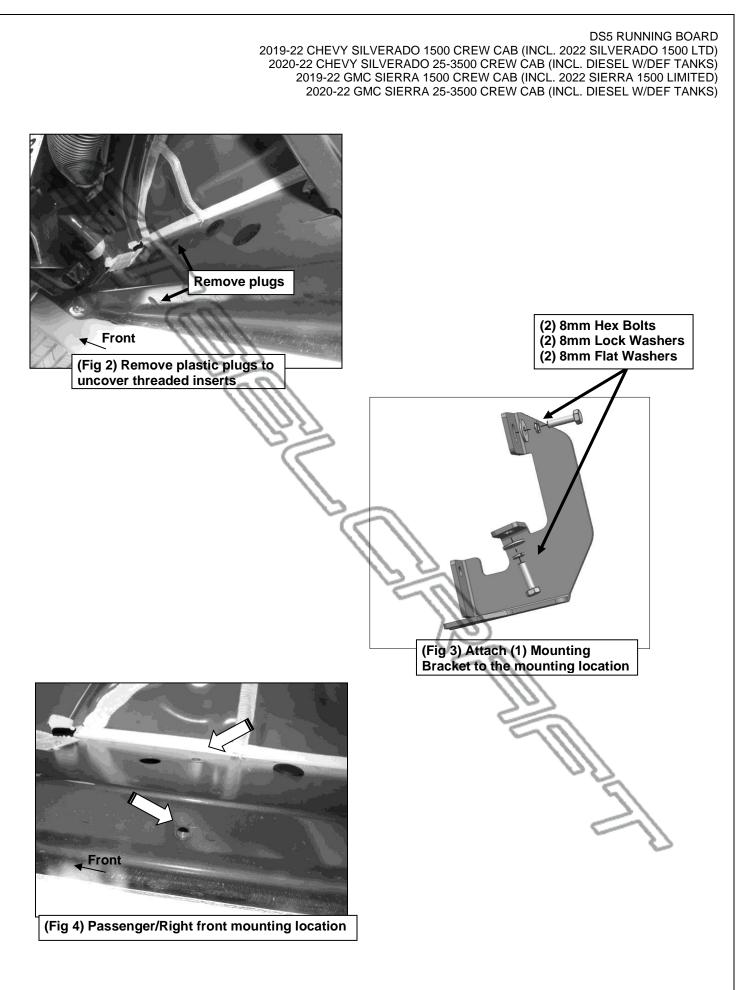

# REMOVE CONTENTS FROM BOX. VERIFY ALL PARTS ARE PRESENT. READ INSTRUCTIONS CAREFULLY. ASSISTANCE IS RECOMMENDED.

- **1.** Start the installation under the Passenger/Right side of the vehicle.
  - a. For "Early" 2019 models, locate the 6 plugs along the bottom edge of the body. Mounting Brackets will bolt to the 1st, 3rd, 4th and 6th threaded mounting holes, (Figure 1).
  - **b.** For "Late" 2019 models, all (4) mounting locations will be used.
- Remove the plastic plugs from the Passenger/Right front mounting location, (Figure 2). Select (1) Mounting Bracket. Attach the Mounting Bracket to the factory threaded holes with (2) 8mm Hex Bolts, (2) 8mm Lock Washers and (2) 8mm Flat Washers, (Figures 3 & 4). Do not tighten hardware.
- 3. Repeat Steps 1 & 2 to attach the (3) remaining Passenger/Right Mounting Brackets to the (3) remaining locations along the rocker panel, (Figures 5–7). Do not tighten hardware.
- 4. Select the Universal Mounting Tube. Select (8) 8mm T-bolts. Insert the T-bolts into the rear and bottom channels of the Universal Mounting Tube, (Figure 8). Guide the T-bolts to the general position of the Mounting Brackets.
- 5. Take (8) 8mm T-bolts. Insert the T-bolts into the front channels of the Universal Mounting Tube (Figure 9). Each front channel should have (4) T-bolts, which corresponds to the holes on the DS5 Drop Steps.