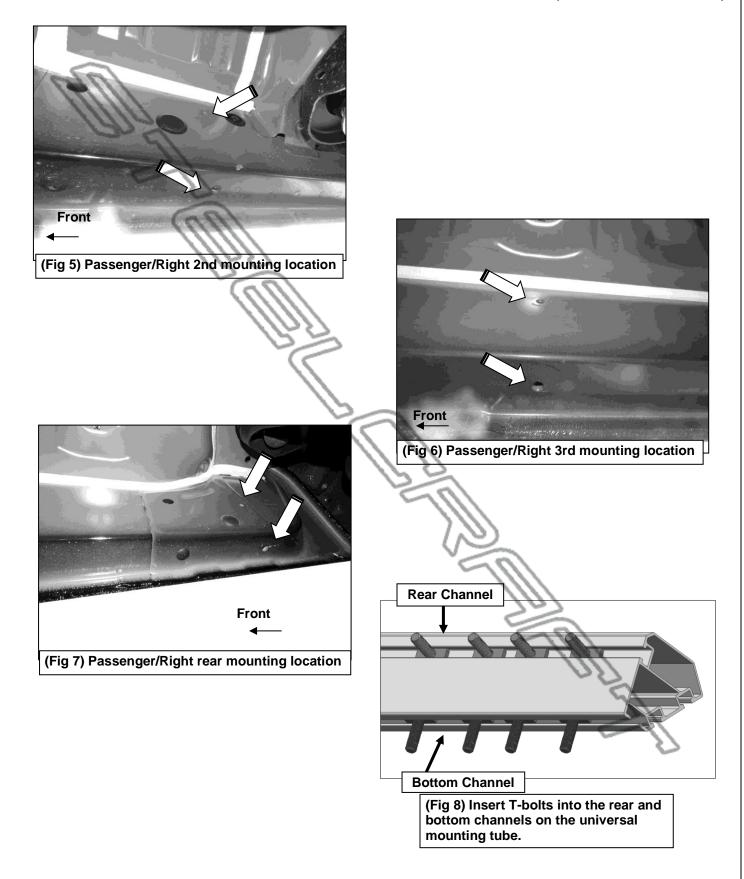

# REMOVE CONTENTS FROM BOX. VERIFY ALL PARTS ARE PRESENT. READ INSTRUCTIONS CAREFULLY. ASSISTANCE IS RECOMMENDED.

- **1.** Start the installation under the Passenger/Right side of the vehicle.
  - a. For "Early" 2019 models, locate the 6 plugs along the bottom edge of the body. Mounting Brackets will bolt to the 1st, 3rd, 4th and 6th threaded mounting holes, (Figure 1).
  - **b.** For "Late" 2019 models, all (4) mounting locations will be used.
- Remove the plastic plugs from the Passenger/Right front mounting location, (Figure 2). Select (1) Mounting Bracket. Attach the Mounting Bracket to the factory threaded holes with (2) 8mm Hex Bolts, (2) 8mm Lock Washers and (2) 8mm Flat Washers, (Figures 3 & 4). Do not tighten hardware.
- 3. Repeat Steps 1 & 2 to attach the (3) remaining Passenger/Right Mounting Brackets to the (3) remaining locations along the rocker panel, (Figures 5–7). Do not tighten hardware.
- 4. Select the Universal Mounting Tube. Select (8) 8mm T-bolts. Insert the T-bolts into the rear and bottom channels of the Universal Mounting Tube, (Figure 8). Guide the T-bolts to the general position of the Mounting Brackets.
- 5. Take (8) 8mm T-bolts. Insert the T-bolts into the front channels of the Universal Mounting Tube (Figure 9). Each front channel should have (4) T-bolts, which corresponds to the holes on the DS5 Drop Steps.