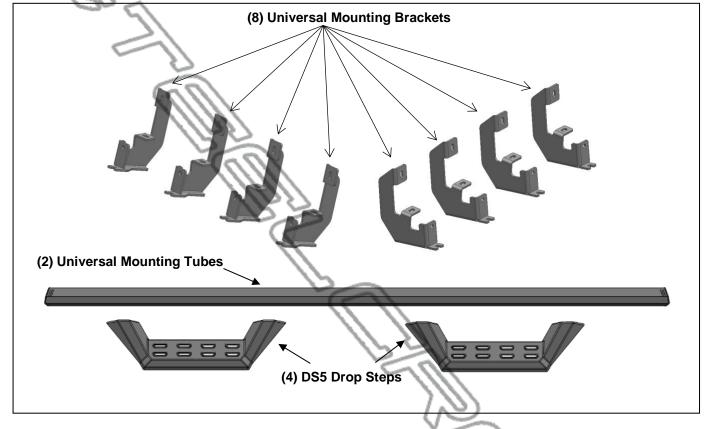

# PARTS LIST:

| 2 | Universal Mounting Tubes (85") | 32 | 8mm x 25mm T-Bolts            |
|---|--------------------------------|----|-------------------------------|
| 2 | Plastic End Caps(Left)         | 32 | 8mm x 24mm x 2mm Flat Washers |
| 2 | Plastic End Caps(Right)        | 32 | 8mm Lock Washers              |
| 4 | DS5 Drop Steps                 | 16 | 8mm Hex Nuts                  |
| 8 | Universal Mounting Brackets    | 16 | 8mm Nylon Lock Nuts           |
| 8 | Plate Washers                  | 16 | 8mm x 30mm Hex Bolts          |

# REMOVE CONTENTS FROM BOX. VERIFY ALL PARTS ARE PRESENT. READ INSTRUCTIONS CAREFULLY. ASSISTANCE IS RECOMMENDED.

- **1.** Start the installation under the Passenger/Right side of the vehicle.
  - a. For "Early" 2019 models, locate the 6 plugs along the bottom edge of the body. Mounting Brackets will bolt to the 1st, 3rd, 4th and 6th threaded mounting holes, (Figure 1).
  - **b.** For "Late" 2019 models, all (4) mounting locations will be used.
- Remove the plastic plugs from the Passenger/Right front mounting location, (Figure 2). Select (1) Mounting Bracket. Attach the Mounting Bracket to the factory threaded holes with (2) 8mm Hex Bolts, (2) 8mm Lock Washers and (2) 8mm Flat Washers, (Figures 3 & 4). Do not tighten hardware.
- 3. Repeat Steps 1 & 2 to attach the (3) remaining Passenger/Right Mounting Brackets to the (3) remaining locations along the rocker panel, (Figures 5–7). Do not tighten hardware.
- 4. Select the Universal Mounting Tube. Select (8) 8mm T-bolts. Insert the T-bolts into the rear and bottom channels of the Universal Mounting Tube, (Figure 8). Guide the T-bolts to the general position of the Mounting Brackets.
- 5. Take (8) 8mm T-bolts. Insert the T-bolts into the front channels of the Universal Mounting Tube (Figure 9). Each front channel should have (4) T-bolts, which corresponds to the holes on the DS5 Drop Steps.