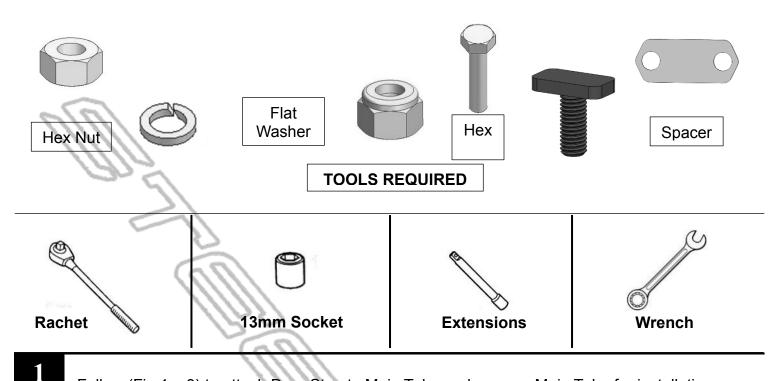

## **Installation Instructions**

| Qty | Item Description                 | Qty | Item Description              |
|-----|----------------------------------|-----|-------------------------------|
| 9   | DS Main Tube                     | 1   | PS Front Mounting Brackets    |
| 1   | PS Main Tube                     | 8   | Spacers                       |
| 4   | DS5 Drop Steps                   | 12  | 8-1.25mm x 30mm Hex Bolts     |
| 2   | End Cap (left)                   | 28  | 8x20mm T-Bolts                |
| 2   | End Cap (right)                  | 24  | 8mm Lock Washers              |
| 2   | DS Center/rear Mounting Brackets | 12  | 8mm Hex Nuts                  |
| 1   | DS Front Mounting Brackets       | 24  | 8mm x 24mm x 2mm Flat Washers |
| 2   | PS Center/rear Mounting Brackets | 16  | 8mm Nylon Lock Nuts           |