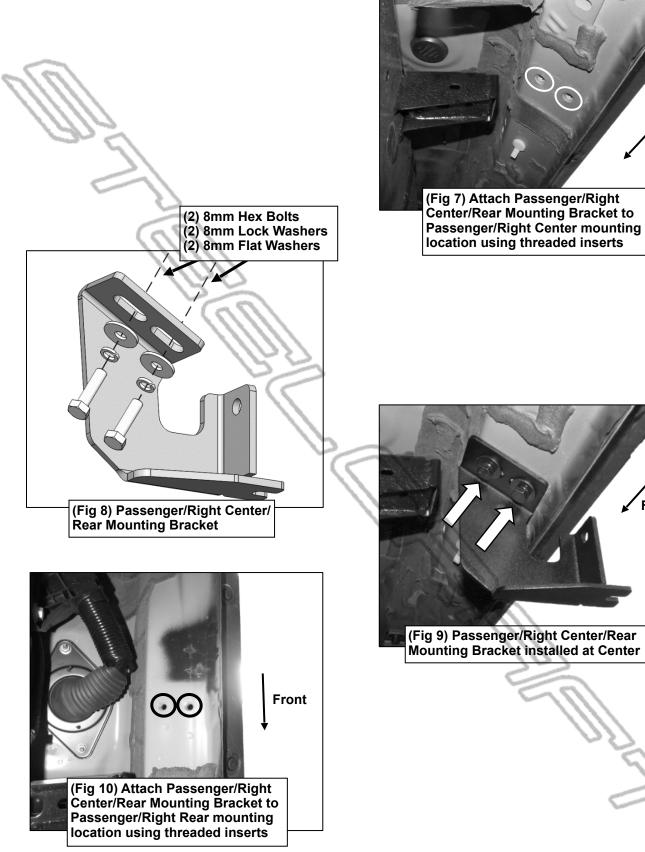

Follow (Fig 1 - 3) to attach Drop Step to Main Tube and prepare Main Tube for installation. Repeat for the remaining 3 Drop Steps. Ensure fasteners are only hand tight at this point.

Front

Level and straighten Drop Step and Main Tube, then tighten all fasteners. At this point, installation is complete. Do periodic inspections of the installation to make sure that all hardware is secure and tight.