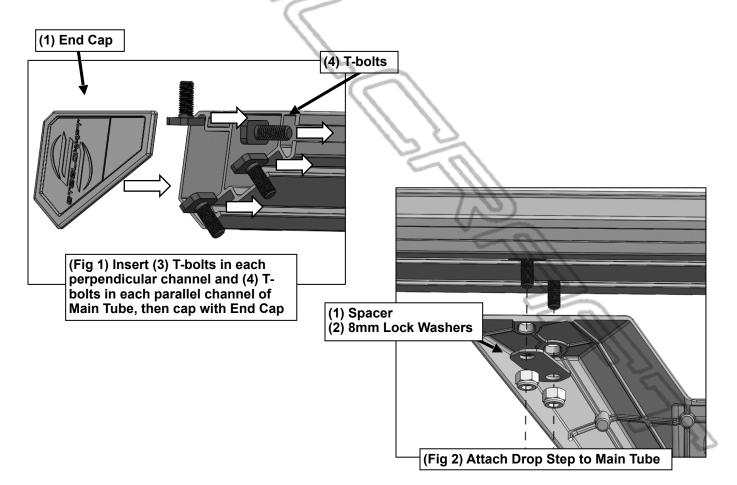

Follow (Fig 1 - 3) to attach Drop Step to Main Tube and prepare Main Tube for installation. Repeat for the remaining 3 Drop Steps. Ensure fasteners are only hand tight at this point.

Front

Level and straighten Drop Step and Main Tube, then tighten all fasteners. At this point, installation is complete. Do periodic inspections of the installation to make sure that all hardware is secure and tight.