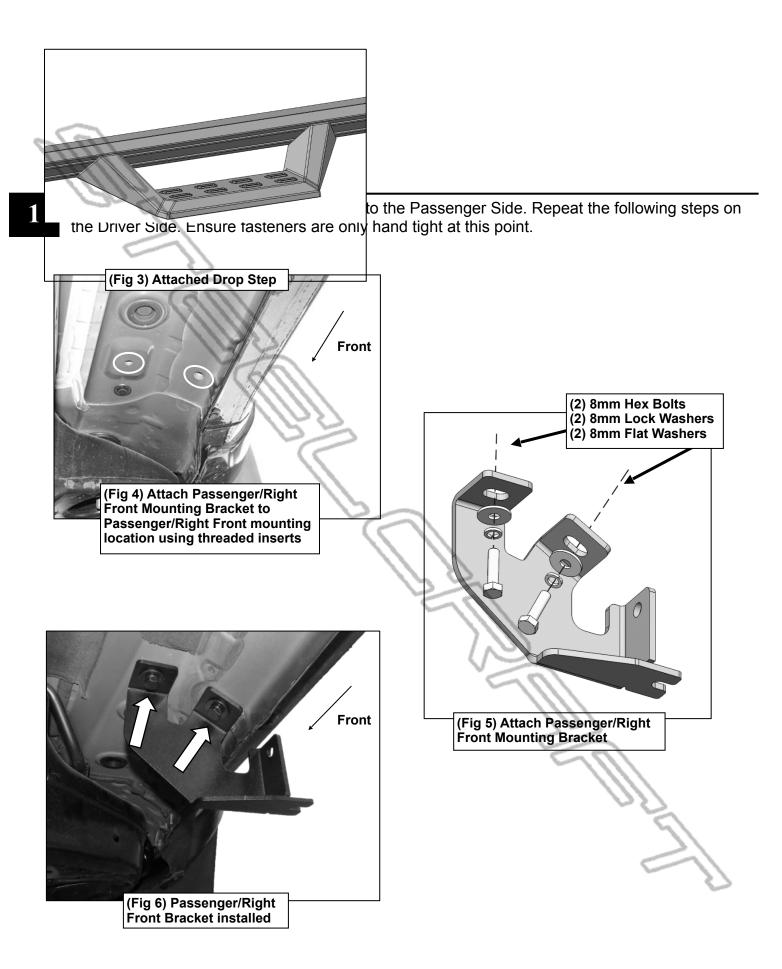

Follow (Fig 1 - 3) to attach Drop Step to Main Tube and prepare Main Tube for installation. Repeat for the remaining 3 Drop Steps. Ensure fasteners are only hand tight at this point.

Front

Level and straighten Drop Step and Main Tube, then tighten all fasteners. At this point, installation is complete. Do periodic inspections of the installation to make sure that all hardware is secure and tight.