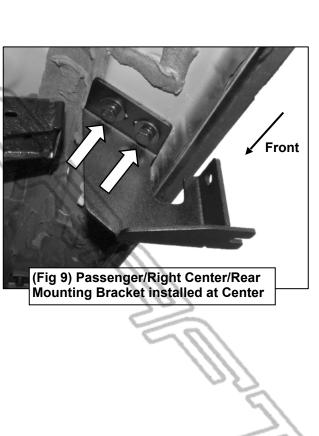

Follow (Fig 1 - 3) to attach Drop Step to Main Tube and prepare Main Tube for installation. Repeat for the remaining 3 Drop Steps. Ensure fasteners are only hand tight at this point.

Front

Level and straighten Drop Step and Main Tube, then tighten all fasteners. At this point, installation is complete. Do periodic inspections of the installation to make sure that all hardware is secure and tight.