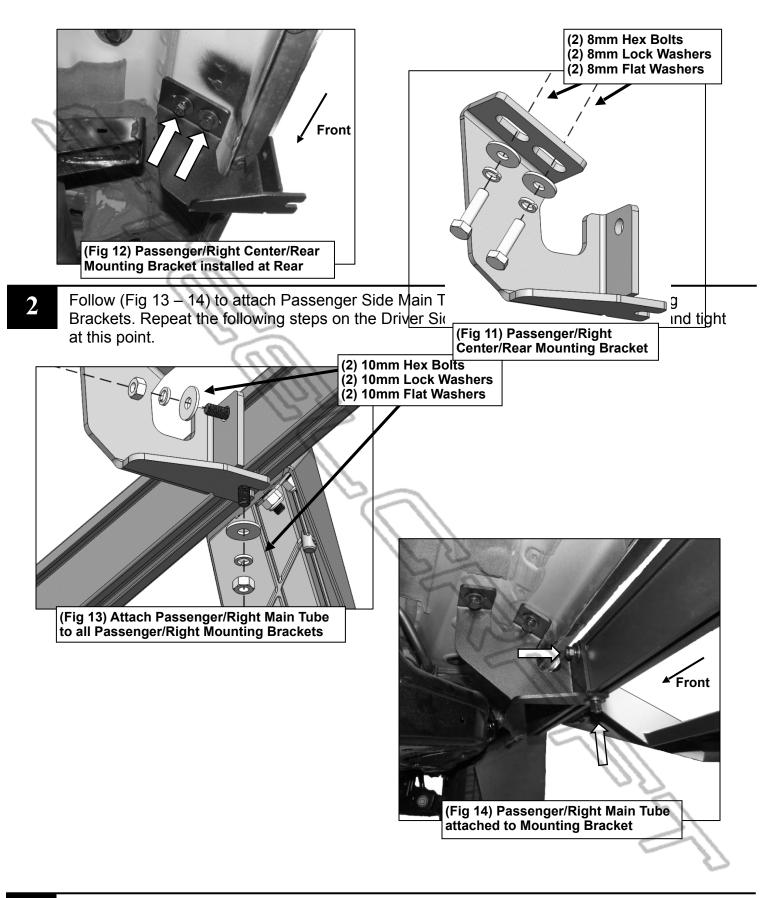

Follow (Fig 1 - 3) to attach Drop Step to Main Tube and prepare Main Tube for installation. Repeat for the remaining 3 Drop Steps. Ensure fasteners are only hand tight at this point.

Front

Level and straighten Drop Step and Main Tube, then tighten all fasteners. At this point, installation is complete. Do periodic inspections of the installation to make sure that all hardware is secure and tight.