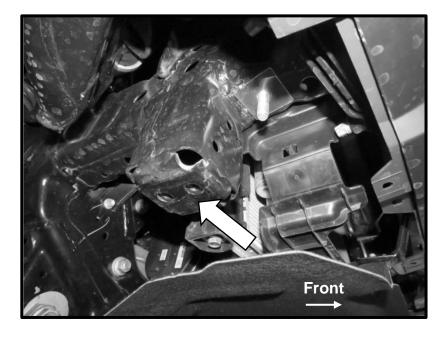

(Fig 2) On both sides, remove the two bolts located the arrow. Set them aside, they will be reused.

(Fig 3) Install the Mounting Bracket to the Bolt Plate as pictured.

- (1) Bolt Plate
- (1) Plastic Retainer
- (1) 10mm Lock Washer
- (1) 10mm Flat Washer
- (1) 10mm Hex Nut