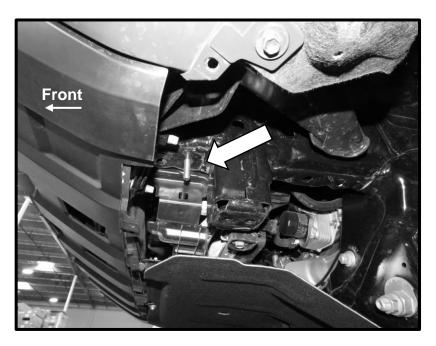

(Fig 2) On both sides, remove the two bolts located the arrow. Set them aside, they will be reused.

(Fig 3) Install the Mounting Bracket to the Bolt Plate as pictured.

- (1) Bolt Plate
- (1) Plastic Retainer
- (1) 10mm Lock Washer
- (1) 10mm Flat Washer
- (1) 10mm Hex Nut