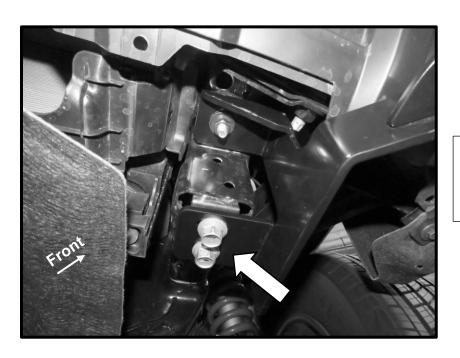

(Fig 4) Complete installation of the Mounting Brackets by reusing the OEM hardware as pictured.

Page 3 of 5 11-11-24 (NG)

2

3

Follow (Fig 5) to install the Bull Bar to the Mounting Brackets. Remove front license plate before attaching the Bull Bar to the Mounting Brackets. Set license plate aside for now. Once the Bull Bar is attached to the Mounting Brackets, level and center the Bull Bar, then tighten all hardware.