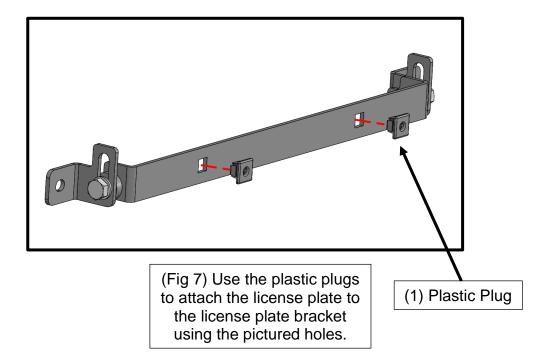

Follow (Fig 6-7) to relocate the license plate.

Installation is now complete. Ensure that the mounting brackets are level and secured, then ensure that the Bull Bar is centered. Perform periodic inspections to the installation to make sure that all hardware is secure and tight.