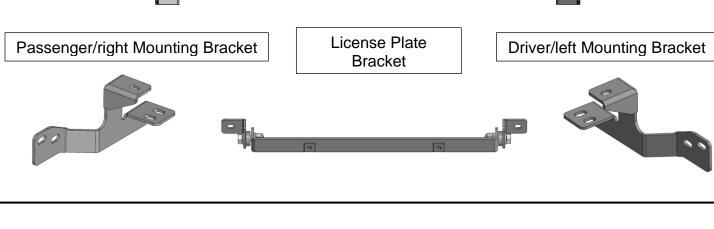

## **PARTS LIST:**

| Description                      | QTY | Description                              | QTY |
|----------------------------------|-----|------------------------------------------|-----|
| Bull Bar                         | 1   | 10mm Lock Washers                        | 2   |
| Driver/Left Mounting Bracket     | 1   | 12mm x 40mm Hex Bolts                    | 4   |
| Passenger/Right Mounting Bracket | 1   | 12mm x 32mm x 3mm Flat<br>Washers        | 8   |
| License Plate Bracket            | 1   | 12mm Nylon Lock Nuts                     | 4   |
| 10mm x 35mm Bolt Plates          | 2   | 6mm Button Head Combo Bolts              | 2   |
| 10mm Hex Nuts                    | 2   | Plastic Plugs for License Plate<br>Mount | 2   |
| 10mm x 27mm x 3mm Flat Washers   | 2   | S=4 Allen Wrench                         | 1   |
| 10mm Plastic Retainers           | 2   |                                          |     |

(Fig 2) On both sides, remove the two bolts located the arrow. Set them aside, they will be reused.

(Fig 3) Install the Mounting Bracket to the Bolt Plate as pictured.

- (1) Bolt Plate
- (1) Plastic Retainer
- (1) 10mm Lock Washer
- (1) 10mm Flat Washer
- (1) 10mm Hex Nut