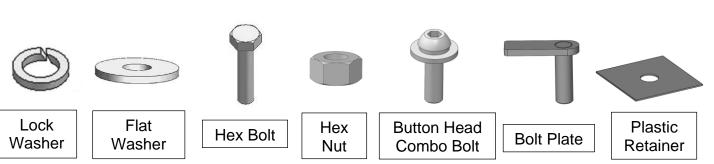

## **PARTS LIST:**

| Description                      | QTY | Description                              | QTY |
|----------------------------------|-----|------------------------------------------|-----|
| Bull Bar                         | 1   | 10mm Lock Washers                        | 2   |
| Driver/Left Mounting Bracket     | 1   | 12mm x 40mm Hex Bolts                    | 4   |
| Passenger/Right Mounting Bracket | 1   | 12mm x 32mm x 3mm Flat<br>Washers        | 8   |
| License Plate Bracket            | 1   | 12mm Nylon Lock Nuts                     | 4   |
| 10mm x 35mm Bolt Plates          | 2   | 6mm Button Head Combo Bolts              | 2   |
| 10mm Hex Nuts                    | 2   | Plastic Plugs for License Plate<br>Mount | 2   |
| 10mm x 27mm x 3mm Flat Washers   | 2   | S=4 Allen Wrench                         | 1   |
| 10mm Plastic Retainers           | 2   |                                          |     |

(Fig 2) On both sides, remove the two bolts located the arrow. Set them aside, they will be reused.

(Fig 3) Install the Mounting Bracket to the Bolt Plate as pictured.

- (1) Bolt Plate
- (1) Plastic Retainer
- (1) 10mm Lock Washer
- (1) 10mm Flat Washer
- (1) 10mm Hex Nut