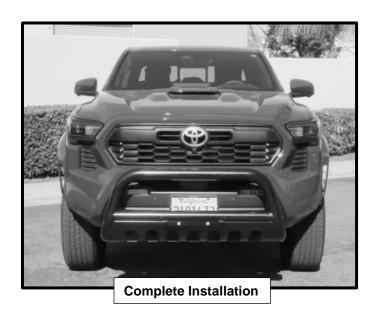

Follow (Fig 6-7) to relocate the license plate.

Installation is now complete. Ensure that the mounting brackets are level and secured, then ensure that the Bull Bar is centered. Perform periodic inspections to the installation to make sure that all hardware is secure and tight.