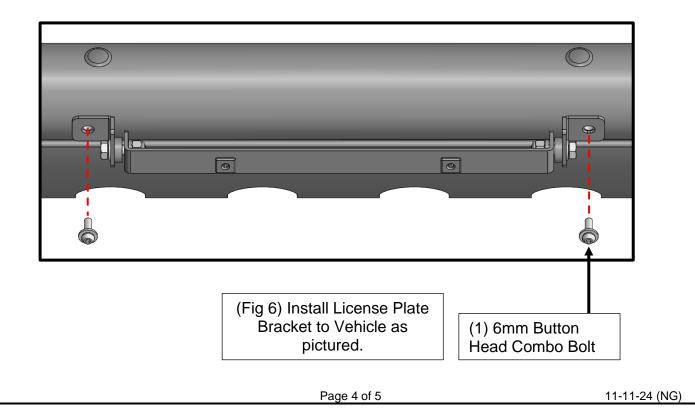

Follow (Fig 6-7) to relocate the license plate.

Installation is now complete. Ensure that the mounting brackets are level and secured, then ensure that the Bull Bar is centered. Perform periodic inspections to the installation to make sure that all hardware is secure and tight.