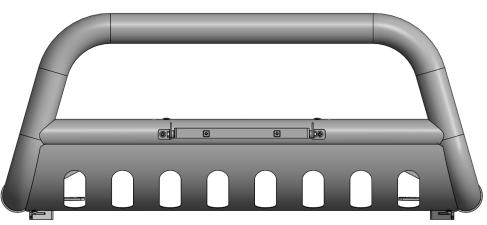

(Fig 4) Complete installation of the Mounting Brackets by reusing the OEM hardware as pictured.

Page 3 of 5 11-11-24 (NG)

2

3

Follow (Fig 5) to install the Bull Bar to the Mounting Brackets. Remove front license plate before attaching the Bull Bar to the Mounting Brackets. Set license plate aside for now. Once the Bull Bar is attached to the Mounting Brackets, level and center the Bull Bar, then tighten all hardware.