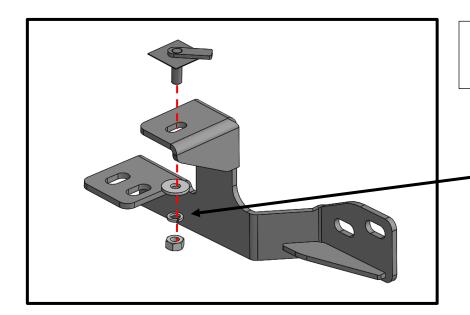

(Fig 2) On both sides, remove the two bolts located the arrow. Set them aside, they will be reused.

(Fig 3) Install the Mounting Bracket to the Bolt Plate as pictured.

- (1) Bolt Plate
- (1) Plastic Retainer
- (1) 10mm Lock Washer
- (1) 10mm Flat Washer
- (1) 10mm Hex Nut