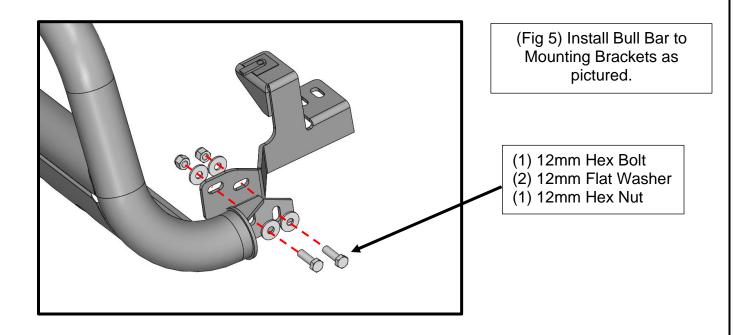

(Fig 4) Complete installation of the Mounting Brackets by reusing the OEM hardware as pictured.

Page 3 of 5 11-11-24 (NG)

2

3

Follow (Fig 5) to install the Bull Bar to the Mounting Brackets. Remove front license plate before attaching the Bull Bar to the Mounting Brackets. Set license plate aside for now. Once the Bull Bar is attached to the Mounting Brackets, level and center the Bull Bar, then tighten all hardware.